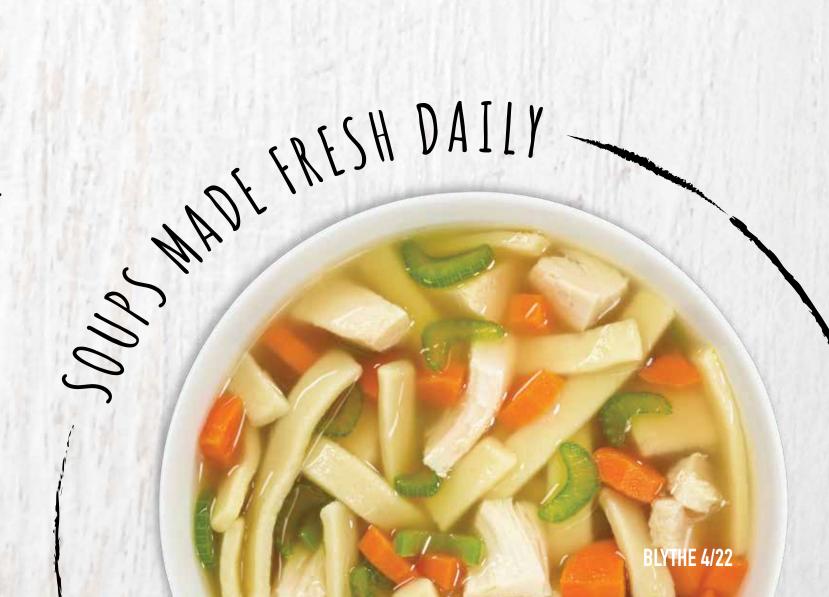

### OVER 50 FRESH ITEMS INCLUDING SOUPS, HOT BAR & DESSERTS

## ADD TO YOUR ENTREE

SALAD BAR (UNLIMITED)\* 7.19

INCLUDES SALAD BAR, HOT BAR, SOUPS & DESSERTS

CREATE YOUR OWN SIDE SALAD\* 4.99

SOUP BAR\*

\*SEE SALAD BAR FOR CALORIE DECLARATIONS. ITEMS PRICED PER PERSON. DINE IN ONLY. PLEASE NO SHARING.