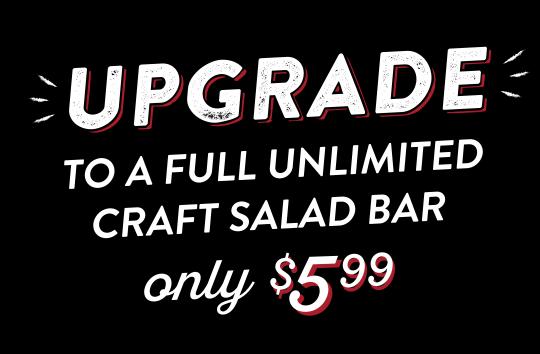

2,000 CALORIES A DAY IS USED FOR GENERAL NUTRITION ADVICE, BUT CALORIE NEEDS VARY.

CALORIES DO NOT INCLUDE CHOICE OF SIDE. WRITTEN NUTRITION INFORMATION IS AVAILABLE UPON REQUEST.

PREPARED FRESH DAILY

UNLIMITED SALAD BAR\* PER GUEST 14.49

LUNCH\* MON-FRI UNTIL 4PM

11.99

SENIORS\* BEVERAGE INCLUDED (0-300 CALS)

12.49

 $KIDS^*$ 

7.19

4.99

\*SEE SALAD BAR FOR CALORIE DECLARATIONS.

### OVER 50 FRESH ITEMS INCLUDING SOUPS, HOT BAR & DESSERTS