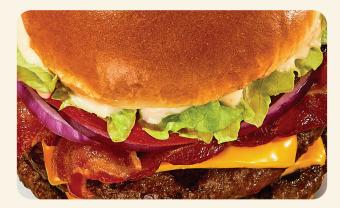

## HAND-CRAFTED BURGERS

PRIME RIB BURGER
1/3lb burger on a cheese toast brioche bun with lettuce, tomato, onions, thick-cut American cheese & burger sauce.

CRISPY BACON BURGER
The Prime Rib Burger plus crispy bacon.