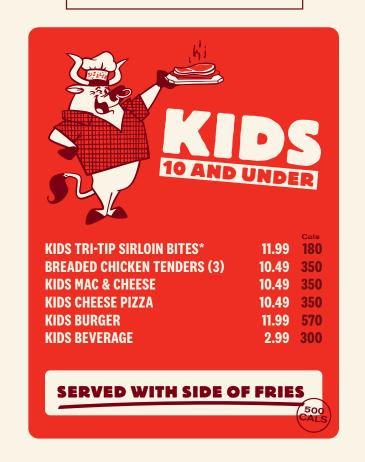

D**

**SENIORS: INCLUDES FREE BEVERAGE** 

**UNLIMITED SALAD BAR\*\*** Per Guest 19.49 **LUNCH\*\* MON-FRI UNTIL 4PM** 18.49 KIDS\*\* 11.99

**INCLUDING SOUPS. HOT BAR & DESSERTS** 



ADD CREATE YOUR OWN SIDE SALAD (1 VISIT)\*\* 7.79

#### **SALAD TO GO**

**SALAD BAR TO GO\*\*** 

19.49

HAND MADE DRESSINGS **SOUPS MADE FRESH DAILY** 

\*\*See salad bar for calorie declarations

# Sizzler DES

|                        | 04.0 |
|------------------------|------|
| BAKED POTATO           | 510  |
| YAM WITH MAPLE BUTTER  | 410  |
| FRENCH FRIES           | 500  |
| RICE PILAF             | 170  |
| GARLIC MASHED POTATOES | 150  |
| CILANTRO LIME RICE     | 150  |
| VEGETABLE MEDLEY       | 80   |

#### SIDES INCLUDED WITH THE PURCHASE **OF ANY ENTRÉE**

OR ADD TO YOUR MEAL FOR \$3.99 EACH



#### **BEVERAGES**

\$3.99

COKE, DIET COKE, COKE ZERO, DR. PEPPER, SPRITE, FUZE RASPBERRY TEA, VITAMIN WATER, BARQ'S ROOT BEER, FRUIT PUNCH, FRESCA, COFFEE, ICED TEA, HOT TEA, MINUTE MAID LEMONADE

#### BEER

SM \$6.79

LG \$10.49

MODELO, CORONA, MILLER LIGHT, **HEINEKEN, IPA, DOS XX** 

WINE ALL WINES BY LINE 39

**GLASS \$9.29** 

**BOTTLE \$24.49** 

ROSE, CABERNET SAUVIGNON, CHARDONNAY, MERLOT