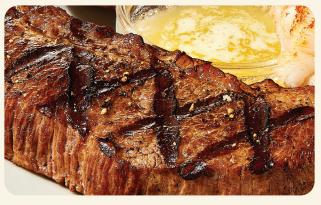

| STEAKS                                                                          | CHOICE OF<br>SIDE INCLUDED<br>80-760 CALS |      |
|---------------------------------------------------------------------------------|-------------------------------------------|------|
| TRI-TIP SIRLOIN* 80Z Our signature steak perfectly seasoned and full of flavor. | 21.29                                     | 340  |
| TRI-TIP SIRLOIN* 120Z A larger cut of our signature steak.                      | 26.49                                     | 520  |
| NEW YORK STRIP* 120Z ★ The steak lovers cut. Lean, juicy & tender.              | 31.49                                     | 830  |
| RIB EYE 140Z* ★ Well-marbled, tender, juicy & delicious.                        | 38.49                                     | 1100 |
| ADD SAUTÉED MUSHROOMS                                                           | 3.99                                      | 180  |
| ADD SAUTÉED ONIONS                                                              | 3.99                                      | 80   |