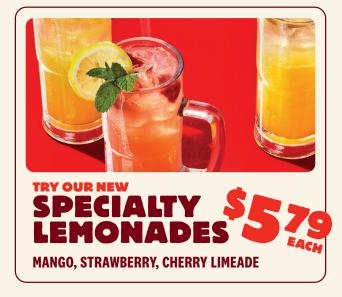

brioche bun with lettuce, tomato, onions, thick-cut American cheese & burger sauce.

CRISPY BACON BURGER
The Prime Rib Burger plus crispy bacon.

GRILLED CHICKEN CLUB
14.99
760

MAKE IT MEGA
5tta 4.99
403

SERVED WITH FRIES 500 CALS



## SMALLER PLATES

INCLUDES CREATE YOUR OWN SIDE SALAD\*\* AND CHOICE OF SIDE 80-760 CALS

SENIODS: INCI LIDES EDEE REVEDAGE

| TRI-TIP SIRLOIN* 6oz ★                | 19.49 | 260 |
|---------------------------------------|-------|-----|
| MALIBU CHICKEN®                       | 17.49 | 680 |
| ITALIAN HERB CHICKEN                  | 18.49 | 230 |
| JUMBO CRISPY SHRIMP (6)               | 19.49 | 430 |
| <b>BURGUNDY MUSHROOM SIRLOIN TIPS</b> | 18.49 | 593 |
| Additional Side sold separately.      |       |     |

\*\*See salad bar for calorie declarations







**PREPARED FRESH DAILY** 

#### SALAD BAR **HAND-CRAFTED**

#### **UNLIMITED SALAD**

**SENIORS: INCLUDES FREE BEVERAGE** 

**UNLIMITED SALAD BAR\*\*** Per Guest 19.49 **LUNCH\*\* MON-FRI UNTIL 4PM** 18.49 KIDS\*\* 11.99

**INCLUDING SOUPS. HOT BAR & DESSERTS** 



ADD CREATE YOUR OWN SIDE SALAD (1 VISIT)\*\* 7.79

#### **SALAD TO GO**

**SALAD BAR TO GO\*\*** 

19.49

HAND MADE DRESSINGS **SOUPS MADE FRESH DAILY** 

\*\*See salad bar for calorie declarations

# Sizzler DES

|                        | 04.0 |
|------------------------|------|
| BAKED POTATO           | 510  |
| YAM WITH MAPLE BUTTER  | 410  |
| FRENCH FRIES           | 500  |
| RICE PILAF             | 170  |
| GARLIC MASHED POTATOES | 150  |
| CILANTRO LIME RICE     | 150  |
| VEGETABLE MEDLEY       | 80   |

#### SI