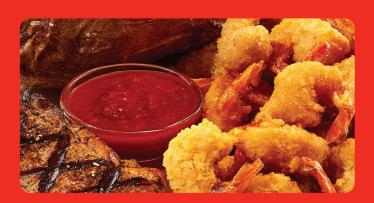

### STEAK COMBOS

SERVED WITH 6oz TRI-TIP SIRLOIN AND CHOICE OF SIDE 80-760 CALS

| STEAK* & JUMBO CRISPY SHRIMP (6)                                                | 22.99 | 720  |
|---------------------------------------------------------------------------------|-------|------|
| STEAK* & UNLIMITED CRISPY SHRIMP ★                                              | 26.99 | 900+ |
| STEAK* & ITALIAN HERB CHICKEN                                                   | 23.49 | 490  |
| STEAK* & MALIBU CHICKEN                                                         | 21.99 | 920  |
| STEAK* & GRILLED SHRIMP SKEWERS (2) New! All-natural, wild caught jumbo shrimp. | 26.99 | 690  |
| CLASSIC STEAK* TRIO ★ Steak, jumbo crispy shrimp & Malibu Chicken*              | 23.99 | 1270 |
| TRIPLE-LICIOUS WITH SHRIMP Steak, jumbo crispy shrimp & 3 ribs.                 | 25.49 | 1550 |
| STEAK* & LOBSTER ★                                                              | 38.49 | 720  |