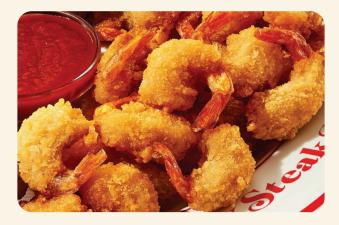

### STEAK COMBOS

SERVED WITH 6oz TRI-TIP SIRLOIN AND CHOICE OF SIDE 80-760 CALS

| STEAK* & JUMBO CRISPY SHRIMP (6)                                                | 22.99 | 720  |
|---------------------------------------------------------------------------------|-------|------|
| STEAK* & UNLIMITED CRISPY SHRIMP ★                                              | 26.99 | 900+ |
| STEAK* & ITALIAN HERB CHICKEN                                                   | 23.49 | 490  |
| STEAK* & MALIBU CHICKEN                                                         | 21.99 | 920  |
| STEAK* & GRILLED SHRIMP SKEWERS (2) New! All-natural, wild caught jumbo shrimp. | 26.99 | 690  |
| CLASSIC STEAK* TRIO ★ Steak, jumbo crispy shrimp & Malibu Chicken*              | 23.99 | 1270 |
| TRIPLE-LICIOUS WITH SHRIMP Steak, jumbo crispy shrimp & 3 ribs.                 | 25.49 | 1550 |
| STEAK* & LOBSTER ★                                                              | 38.49 | 720  |