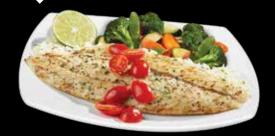

SIZZLER FAVORITES

| SAVORY                            |                  |
|-----------------------------------|------------------|
| SEAFOO                            |                  |
| Includes Choice of Side 80-760    | D CALS           |
| SALMON<br>SALMON<br>*4Wo.cut Phil |                  |
| DNE                               | CALS             |
| CEDAR PLANK SALMON                | <b>23.49</b> 450 |
| CILANTRO LIME BARRAMUNDI          | <b>22.99</b> 450 |