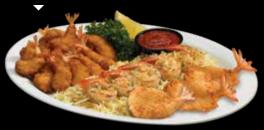

| GRILLED SHRIMP SKEWERS (2) | 19.49 | 440  |
|----------------------------|-------|------|
| JUMBO CRISPY SHRIMP (12) ★ | 18.99 | 720  |
| SHRIMP SHRIMP SHRIMP       |       | 1240 |

Mini crispy, jumbo crispy & jumbo shrimp ske side of cilantro lime rice. Additional sides sold separately.