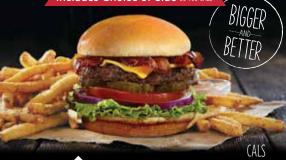

SIZZLER FAVORITES

|       | CALS |
|-------|------|
| 23.99 | 1770 |
| 21.49 | 1170 |
| 17.99 | 1090 |

Includes Choice of Side 80-760 (ALS

| MEGA BACON CHEESEBURGER ★                   | <b>17.99</b> 1190 |
|---------------------------------------------|-------------------|
| SMOKEY BACON BURGER *                       | <b>16.99</b> 1180 |
| CLASSIC BURGER<br>Add cheese .99 55-85 (ALS | <b>15.99</b> 970  |
| GRILLED CHICKEN CLUB                        | <b>16.99</b> 620  |