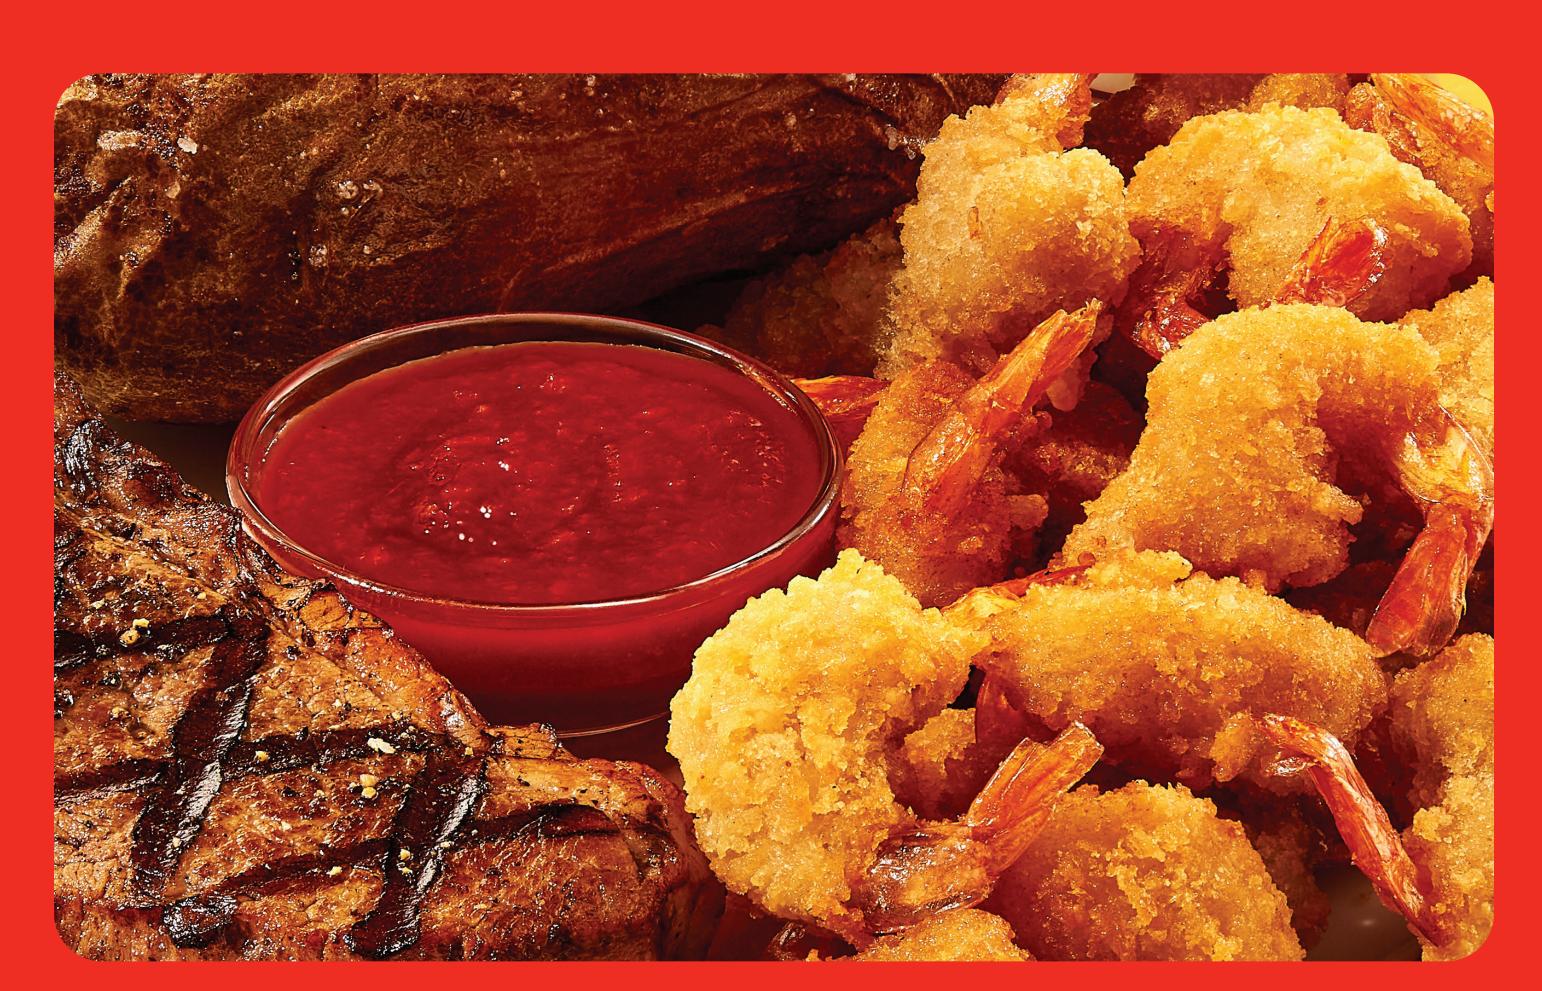

## STEAK COMBOS

Wild caught, cold water lobster.

SERVED WITH 6oz TRI-TIP SIRLOIN AND CHOICE OF SIDE 80-760 CALS

|                                                                                 |       | Cals       |
|---------------------------------------------------------------------------------|-------|------------|
| STEAK* & JUMBO CRISPY SHRIMP (6)                                                | 18.99 | <b>720</b> |
| STEAK* & UNLIMITED CRISPY SHRIMP ★                                              | 21.99 | 900+       |
| STEAK* & ITALIAN HERB CHICKEN                                                   | 18.49 | 490        |
| STEAK* & MALIBU CHICKEN                                                         | 17.99 | 920        |
| STEAK* & GRILLED SHRIMP SKEWERS (2) New! All-natural, wild caught jumbo shrimp. | 21.99 | 690        |
| CLASSIC STEAK* TRIO ★ Steak, jumbo crispy shrimp & Malibu Chicken®              | 20.99 | 1270       |
| STEAK* & LOBSTER *                                                              | 29.99 | 720        |