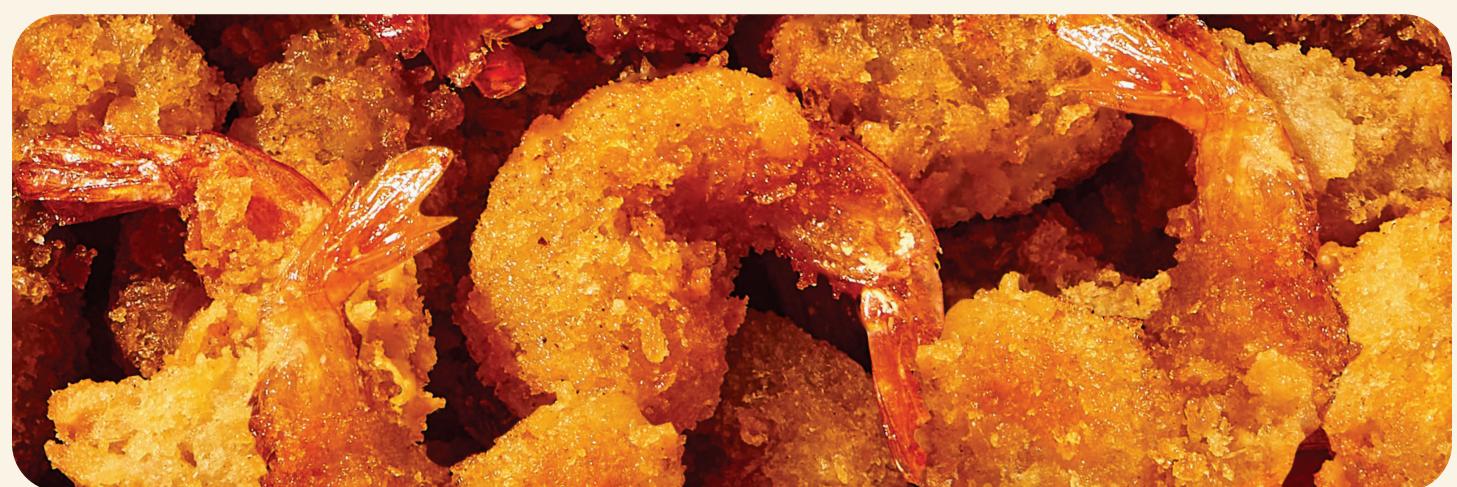

## STEAK COMBOS

Wild caught, cold water lobster.

SERVED WITH 6oz TRI-TIP SIRLOIN AND CHOICE OF SIDE 80-760 CALS

|                                                                                 |       | Cals       |
|---------------------------------------------------------------------------------|-------|------------|
| STEAK* & JUMBO CRISPY SHRIMP (6)                                                | 18.99 | <b>720</b> |
| STEAK* & UNLIMITED CRISPY SHRIMP ★                                              | 21.99 | 900+       |
| STEAK* & ITALIAN HERB CHICKEN                                                   | 18.49 | 490        |
| STEAK* & MALIBU CHICKEN                                                         | 17.99 | 920        |
| STEAK* & GRILLED SHRIMP SKEWERS (2) New! All-natural, wild caught jumbo shrimp. | 21.99 | 690        |
| CLASSIC STEAK* TRIO ★ Steak, jumbo crispy shrimp & Malibu Chicken®              | 20.99 | 1270       |
| STEAK* & LOBSTER *                                                              | 29.99 | 720        |

#### SAVORY **CHOICE OF** SIDE INCLUDED SEAFOOD 80-760 CALS Cals FRESH GRILLED SALMON 60Z \* 18.99 370 CILANTRO LIME BARRAMUNDI 18.99 450 **GRILLED SHRIMP SKEWERS (2)** 16.99 440 SHRIMP, SHRIMP, SHRIMP Mini crispy, jumbo crispy and shrimp skewer on rice. Side not included. 17.99 1240