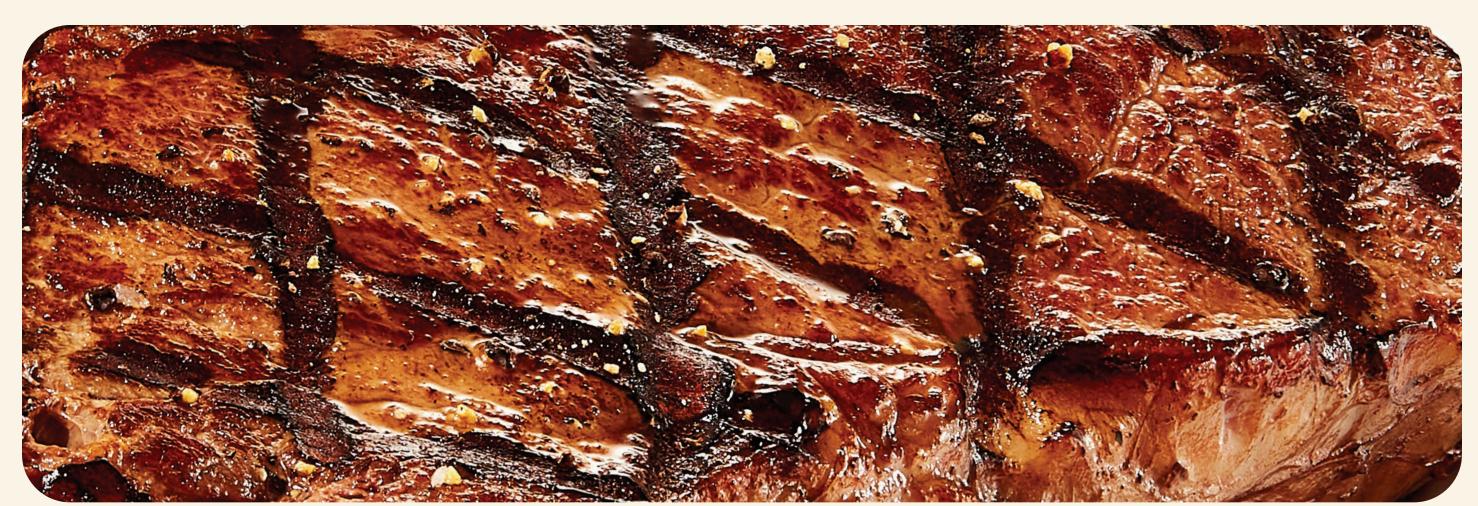

| HAND-CUT<br>STEAKS                                                               | CHOICE OF<br>SIDE INCLUDED<br>80-760 CALS |             |
|----------------------------------------------------------------------------------|-------------------------------------------|-------------|
| TRI-TIP SIRLOIN* 80Z  Our signature steak perfectly seasoned and full of flavor. | 18.99                                     | Cals<br>340 |
| NEW YORK STRIP* 120Z ★ The steak lovers cut. Lean, juicy & tender.               | 22.99                                     | 830         |
| RIB EYE 140Z* ★ Well-marbled, tender, juicy & delicious.                         | 26.99                                     | 1100        |
| ADD SAUTÉED MUSHROOMS                                                            | 2.99                                      | 180         |
| ADD SAUTÉED ONIONS                                                               | 2.49                                      | 80          |