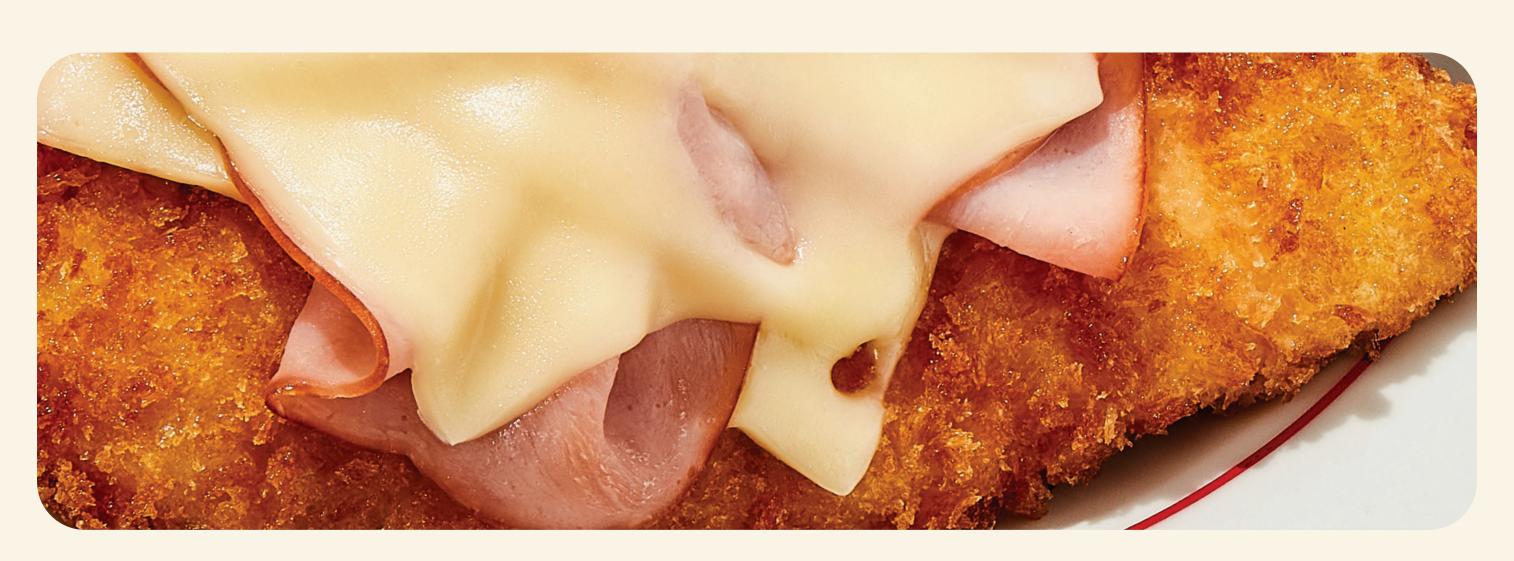

## STEAK COMBOS

Wild caught, cold water lobster.

SERVED WITH 6oz TRI-TIP SIRLOIN AND CHOICE OF SIDE 80-760 CALS

|                                                                                 |       | Cals       |
|---------------------------------------------------------------------------------|-------|------------|
| STEAK* & JUMBO CRISPY SHRIMP (6)                                                | 18.99 | <b>720</b> |
| STEAK* & UNLIMITED CRISPY SHRIMP ★                                              | 21.99 | 900+       |
| STEAK* & ITALIAN HERB CHICKEN                                                   | 18.49 | 490        |
| STEAK* & MALIBU CHICKEN                                                         | 17.99 | 920        |
| STEAK* & GRILLED SHRIMP SKEWERS (2) New! All-natural, wild caught jumbo shrimp. | 21.99 | 690        |
| CLASSIC STEAK* TRIO ★ Steak, jumbo crispy shrimp & Malibu Chicken®              | 20.99 | 1270       |
| STEAK* & LOBSTER *                                                              | 29.99 | 720        |

# SMALLER PLATES

INCLUDES CREATE
YOUR OWN SIDE SALAD\*
AND CHOICE OF SIDE
80-760 CALS

TRI-TIP SIRLOIN\* 60Z ★
MALIBU CHICKEN®
ITALIAN HERB CHICKEN
JUMBO CRISPY SHRIMP (6)

 16.99
 260

 13.99
 680

 14.99
 230