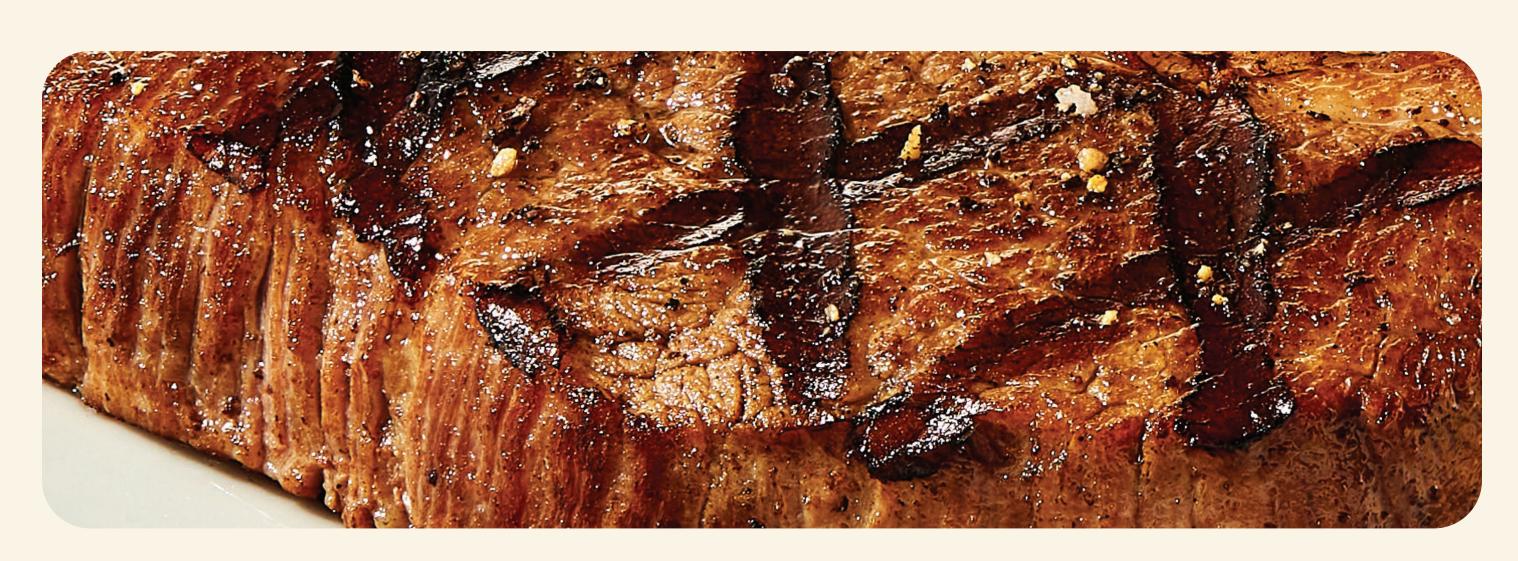

| HAND-CUT<br>STEAKS                                                               | CHOICE OF<br>SIDE INCLUDED<br>80-760 CALS |             |
|----------------------------------------------------------------------------------|-------------------------------------------|-------------|
| TRI-TIP SIRLOIN* 80Z  Our signature steak perfectly seasoned and full of flavor. | 18.99                                     | Cals<br>340 |
| NEW YORK STRIP* 120Z ★ The steak lovers cut. Lean, juicy & tender.               | 22.99                                     | 830         |
| RIB EYE 140Z* ★ Well-marbled, tender, juicy & delicious.                         | 26.99                                     | 1100        |
| ADD SAUTÉED MUSHROOMS                                                            | 2.99                                      | 180         |
| ADD SAUTÉED ONIONS                                                               | 2.49                                      | 80          |