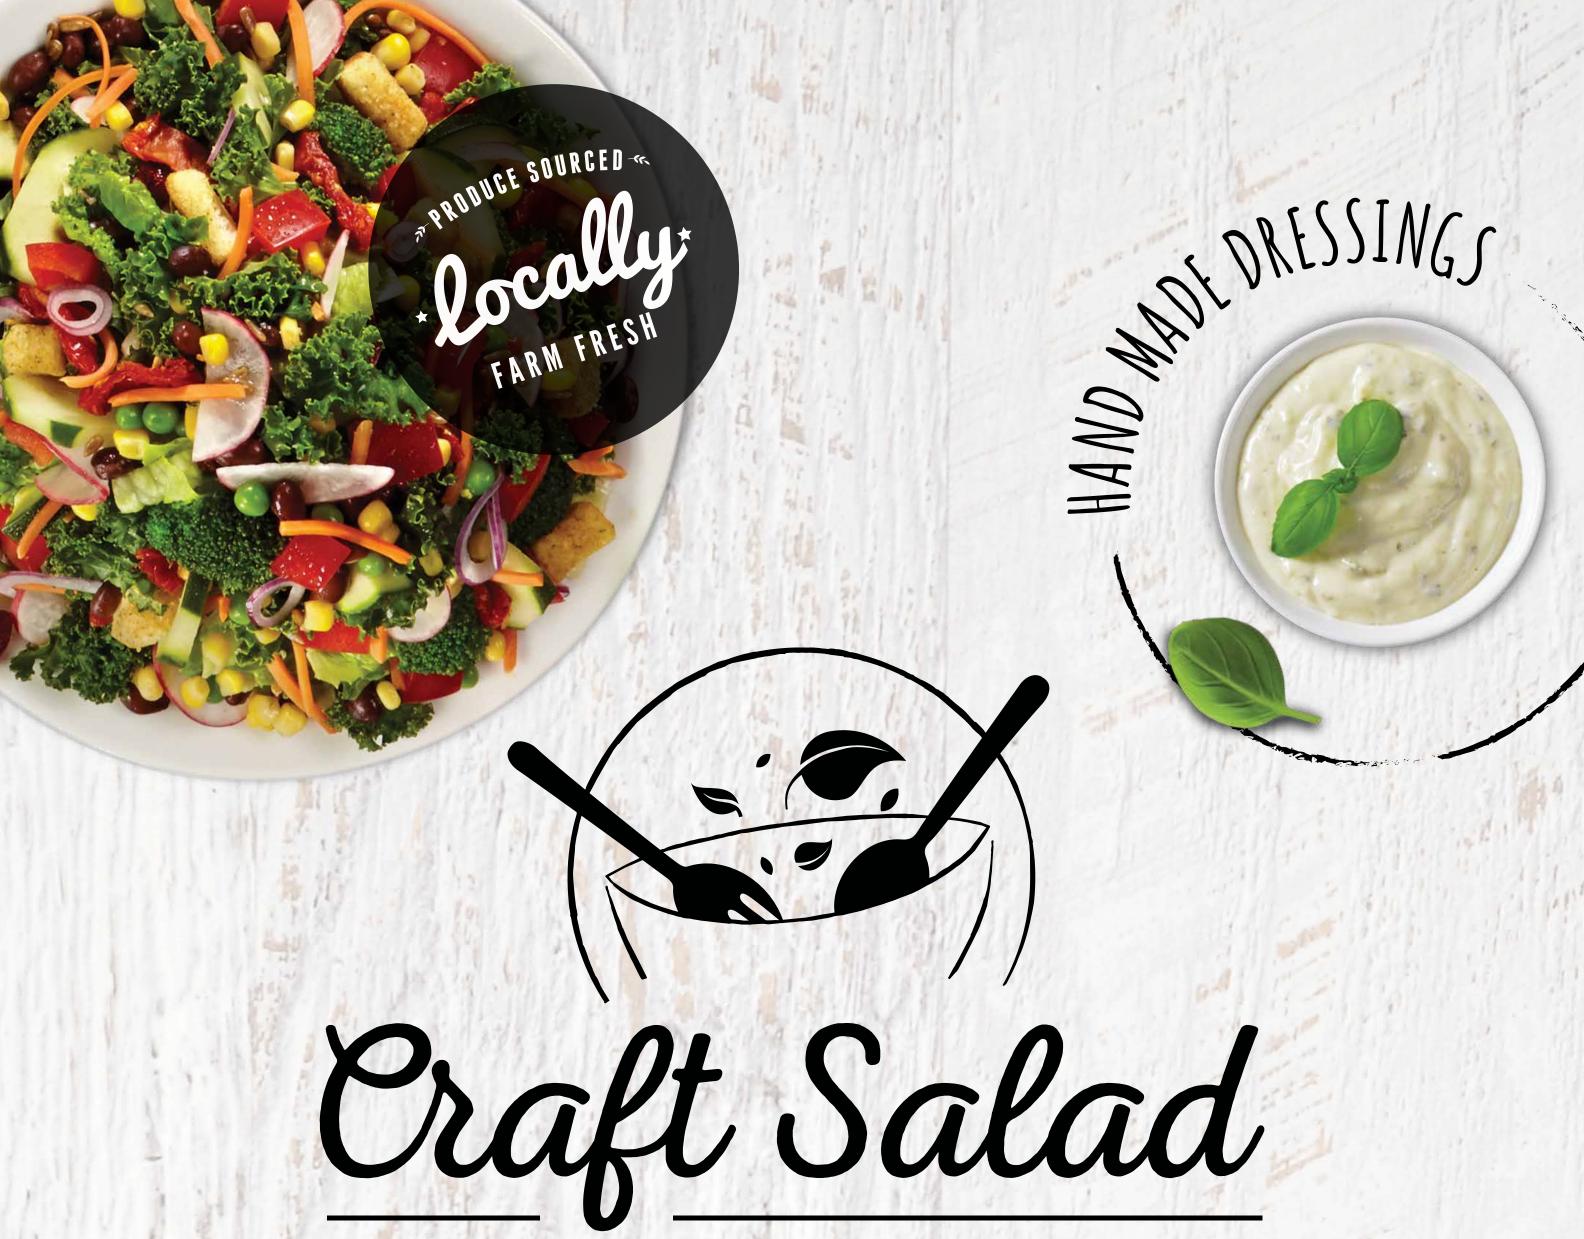

## **PREPARED FRESH DAILY**

## UNLIMITED SALAD BAR\* PER GUEST 16.79 LUNCH\* MON-FRI UNTIL 4PM 13.79 SENIORS\* BEVERAGE INCLUDED (0-300 CALS) 14.29 KIDS\* 9.99

\*SEE SALAD BAR FOR CALORIE DECLARATIONS.

**OVER 50 FRESH ITEMS INCLUDING SOUPS, HOT BAR & DESSERTS** 