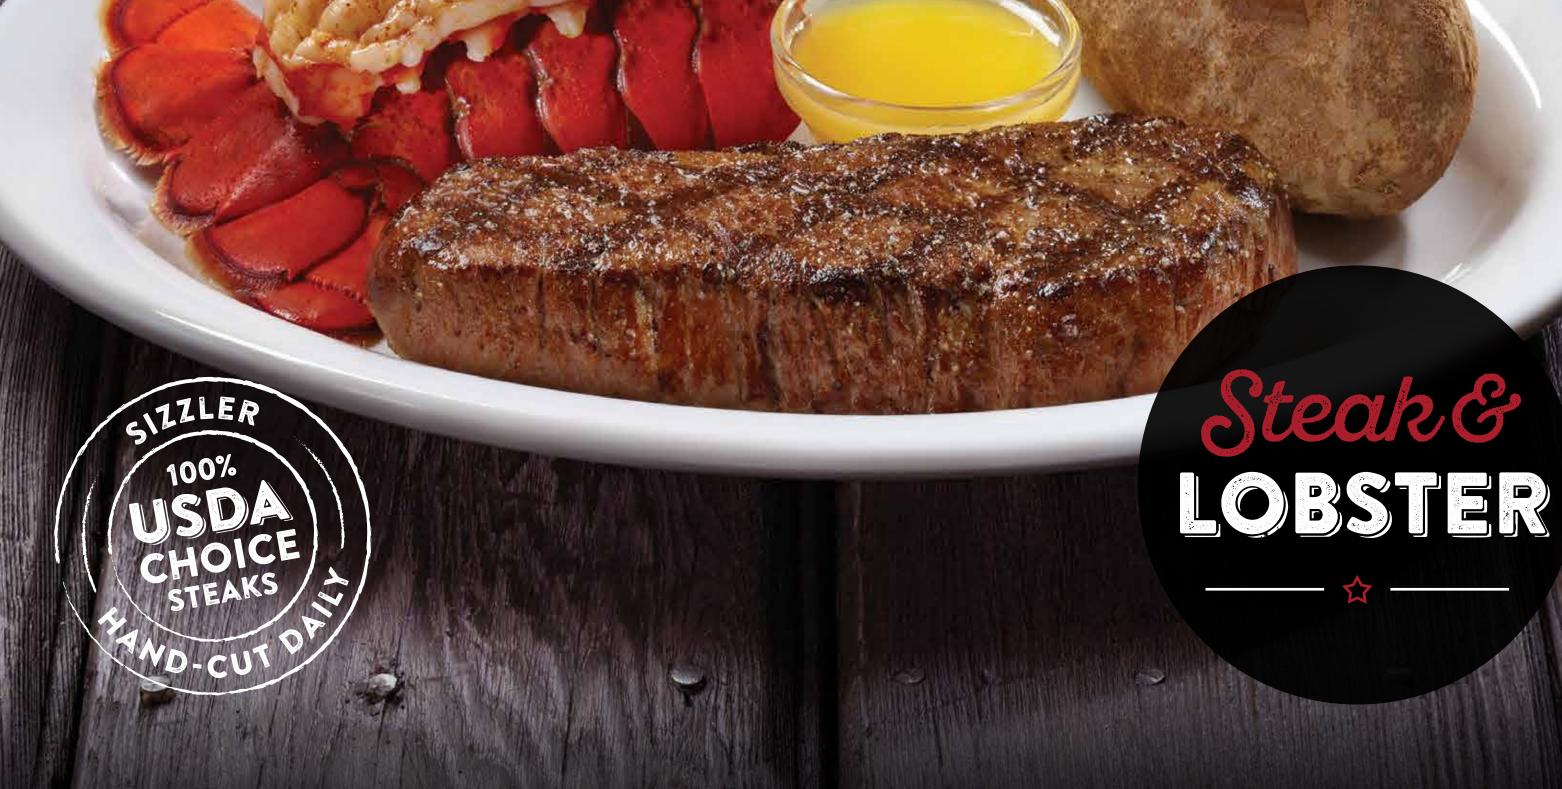

## **STEAK COMBOS SERVED WITH** 60Z. TRI-TIP SIRLOIN & CHOICE OF SIDE 80-760 CALS

**CLASSIC STEAK\* TRIO** STEAK, JUMBO CRISPY SHRIMP & MALIBU CHICKEN®

**STEAK\* & LOBSTER** WILD CAUGHT, COLD WATER LOBSTER **31.99** 770