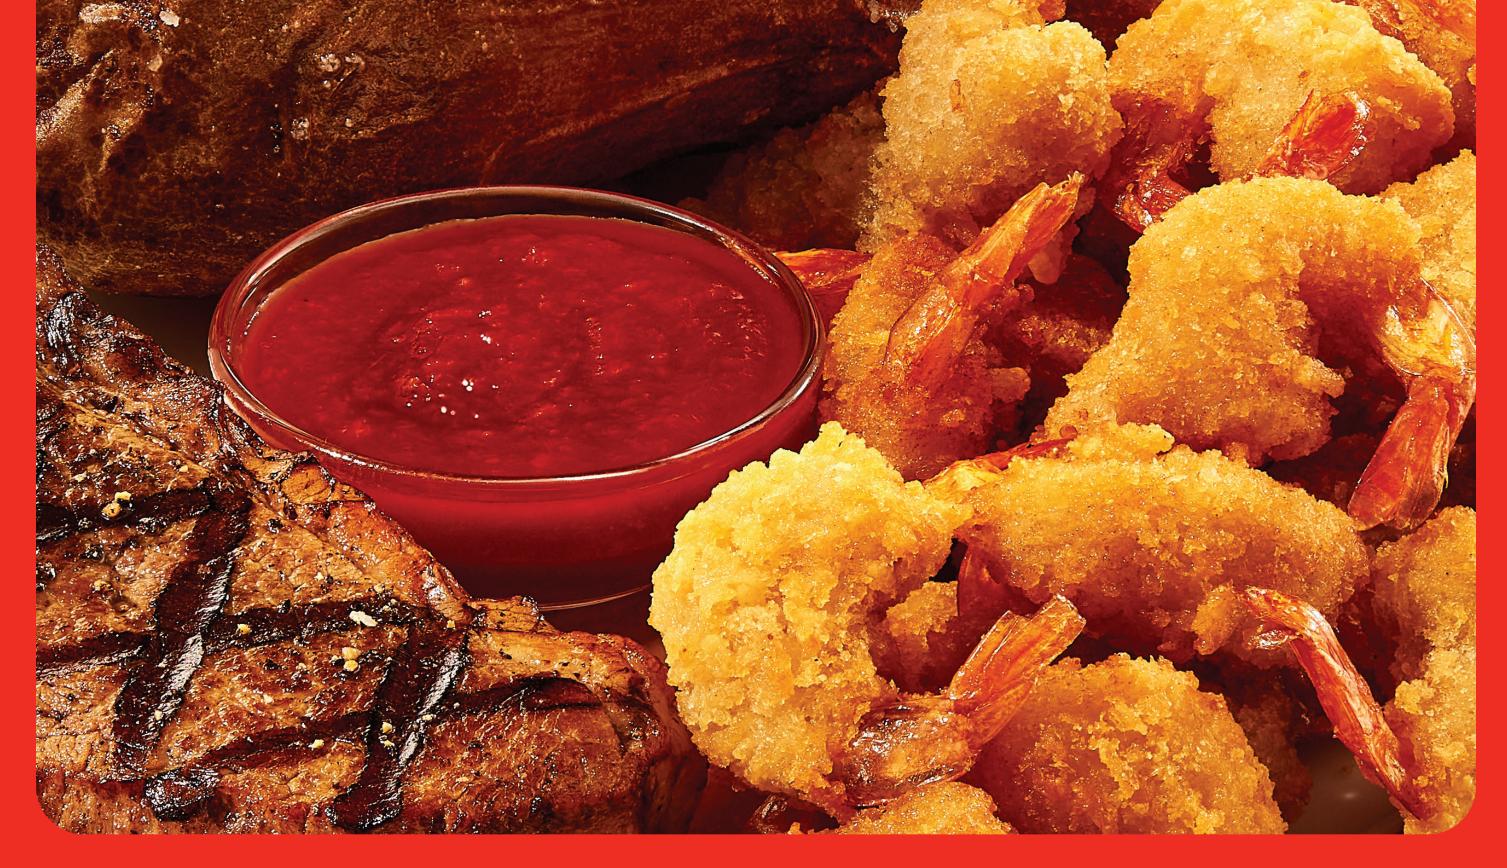

## STEAK

Wild caught, cold water lobster.

**SERVED WITH 6oz TRI-TIP SIRLOIN AND CHOICE OF SIDE** 80-760 CALS

**STEAK\* & JUMBO CRISPY SHRIMP (6)** 

Cals 17.49

STEAK\* & UNLIMITED CRISPY SHRIMP \* 21.49 900+ **STEAK\* & ITALIAN HERB CHICKEN** 16.99 **490 STEAK\* & MALIBU CHICKEN** 15.99 920 **STEAK\* & GRILLED SHRIMP SKEWERS (2)** 21.49 **690** New! All-natural, wild caught jumbo shrimp. CLASSIC STEAK\* TRIO \* 21.49 1270 Steak, jumbo crispy shrimp & Malibu Chicken® 27.99 STEAK\* & LOBSTER ★ 720