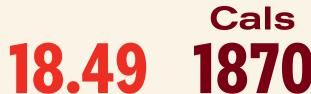

#### ND-CRAFTED BURGERS

**PRIME RIB BURGER CRISPY BACON BURGER GRILLED CHICKEN CLUB** 

**MAKE IT MEGA** 

**SERVED WITH FRIES 500 CALS** 

> Cals 1210 12.99 13.99 1280 12.29 760