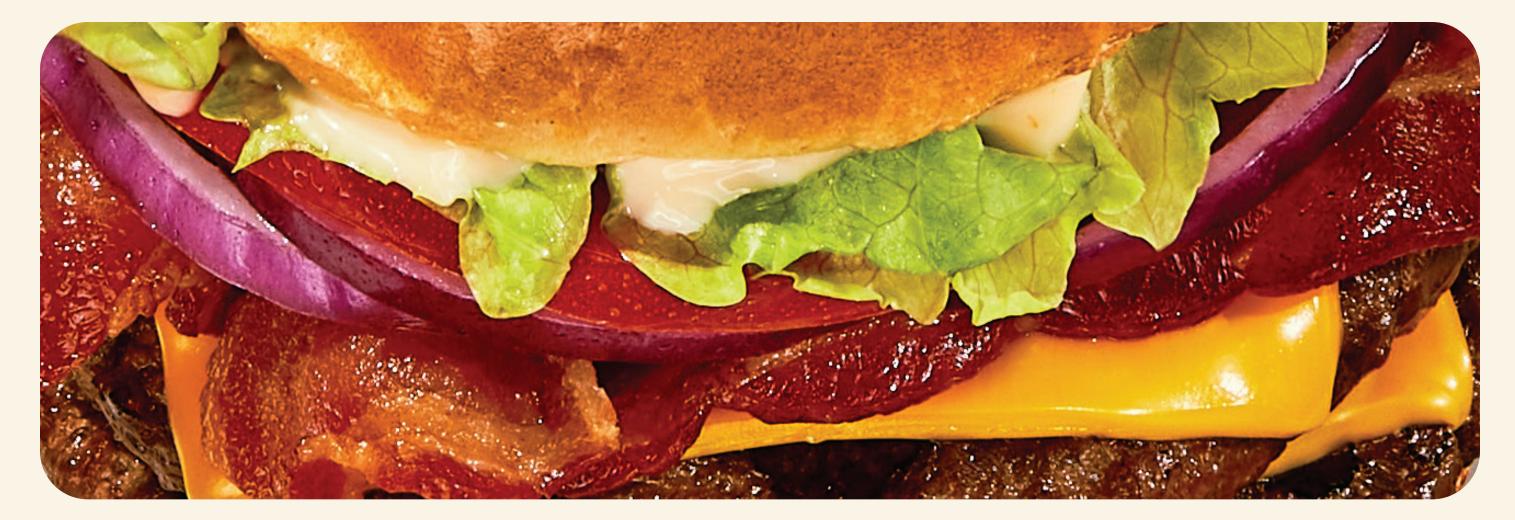

## HAND-CUT STEAKS

**CHOICE OF SIDE INCLUDED** 80-760 CALS

**TRI-TIP SIRLOIN\* 80Z** Our signature steak perfectly seasoned and full of flavor.

NEW YORK STRIP\* 12oz <del>\*</del> The steak lovers cut. Lean, juicy & tender.

### **RIB EYE 14oz\* ★**

Well-marbled, tender, juicy & delicious.

340 16.99 21.99 830

Cals

24.99 1100