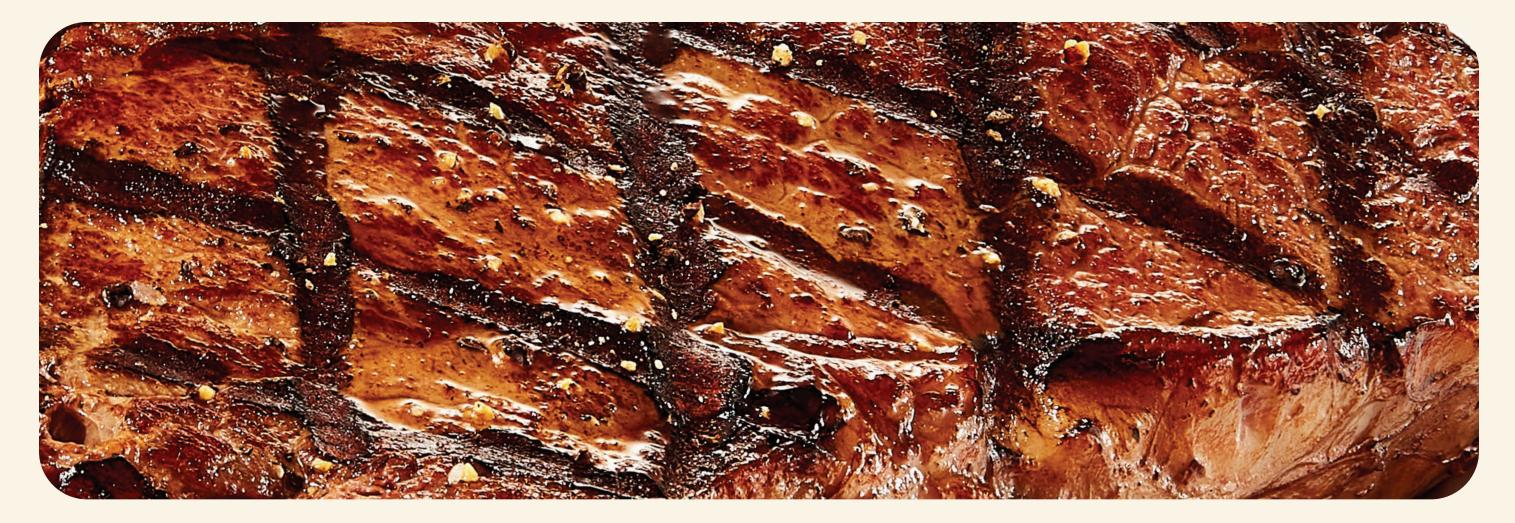

## HAND-CUT STEAKS

**CHOICE OF SIDE INCLUDED** 80-760 CALS

**TRI-TIP SIRLOIN\* 80Z** Our signature steak perfectly seasoned and full of flavor.

NEW YORK STRIP\* 12oz <del>\*</del> The steak lovers cut. Lean, juicy & tender.

### **RIB EYE 14oz\* ★**

Well-marbled, tender, juicy & delicious.

340 16.99 21.99 830

Cals

24.99 1100