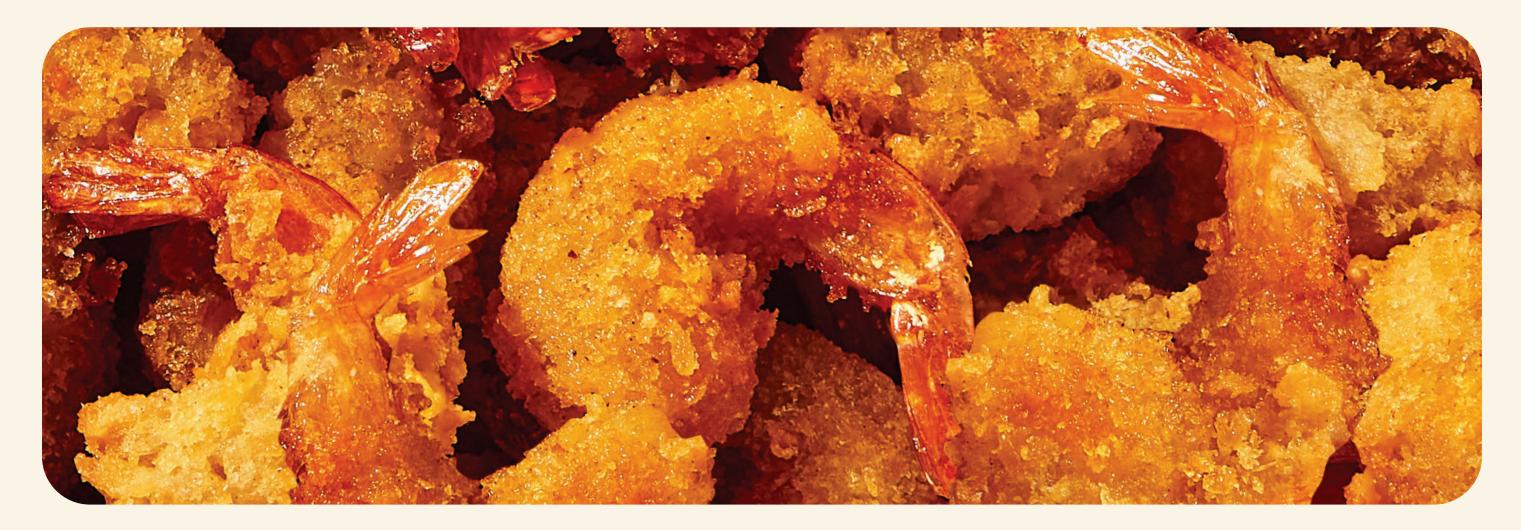

## **JUMBO CRISPY SHRIMP (6)**

430 12.79

\*See salad bar for calorie declarations

## **GRILLED SHRIMP SKEWERS (2) SHRIMP, SHRIMP, SHRIMP**, Mini crispy, jumbo crispy and shrimp skewer on rice. Side not included.