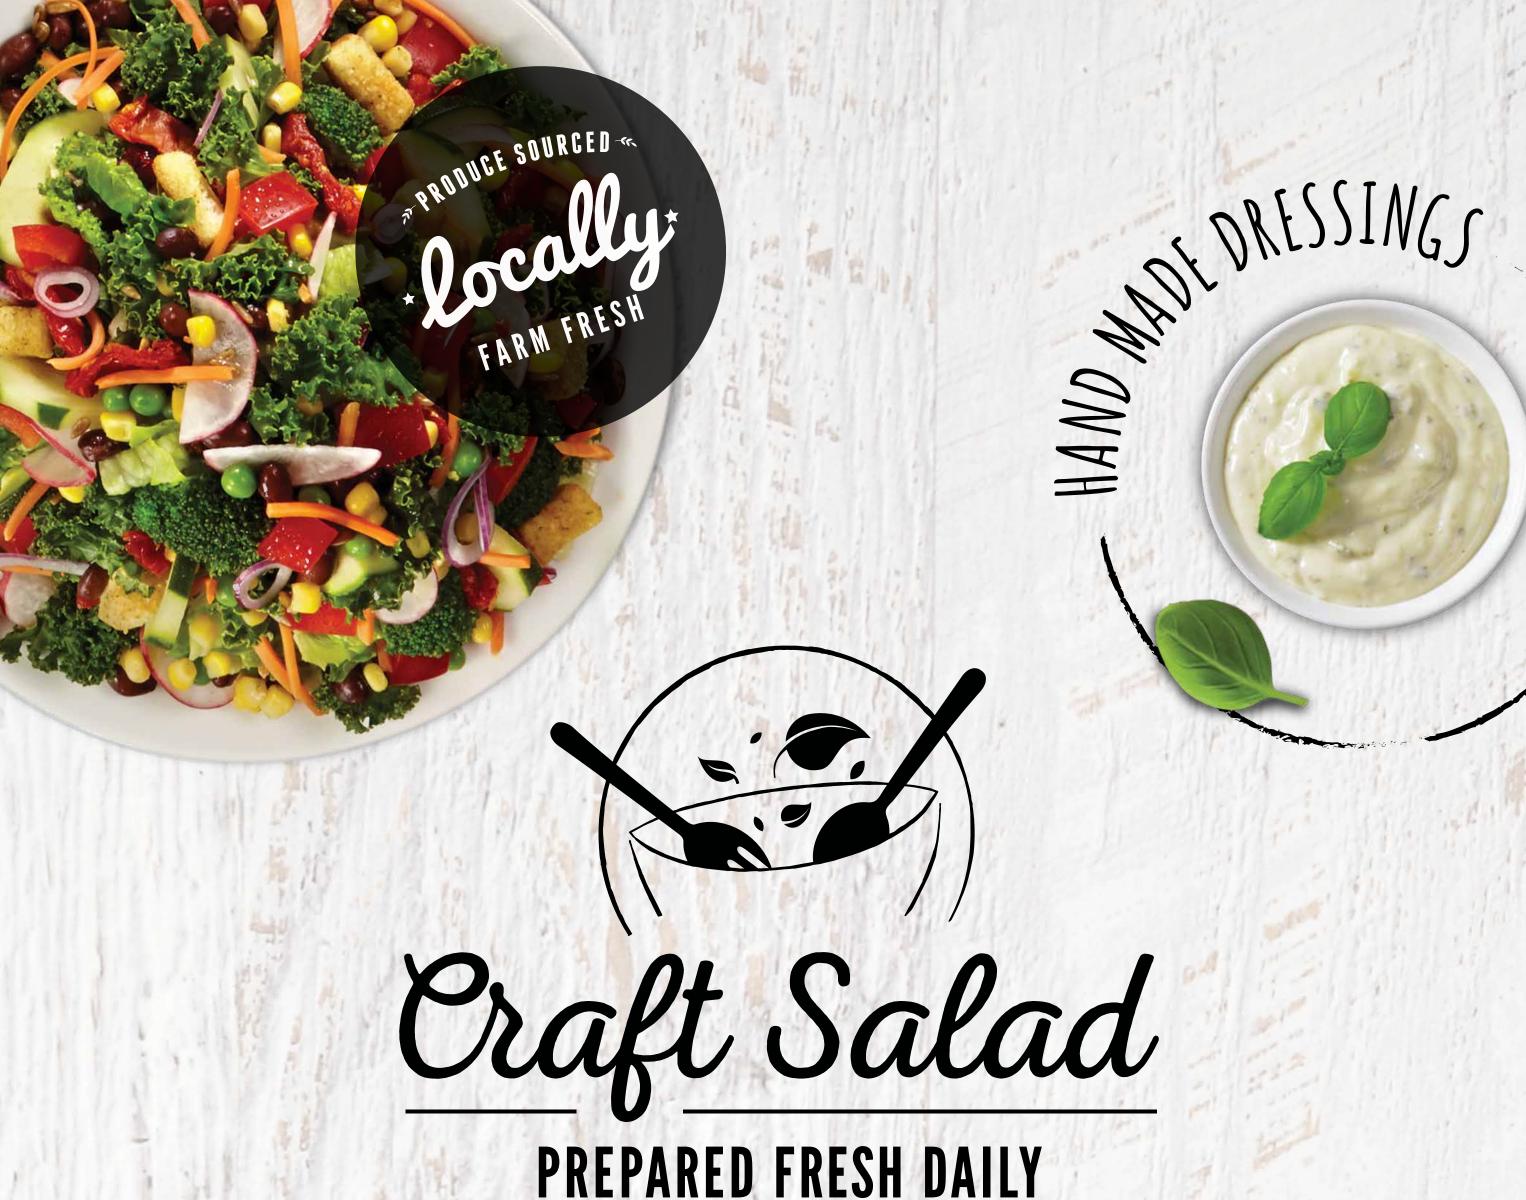

## UNLIMITED SALAD BAR\* PER GUEST 16.99 LUNCH\* MON-FRI UNTIL 4PM 15.99SENIORS\* BEVERAGE INCLUDED (0-300 CALS) 15.99 KIDS\* 8.99 \*SEE SALAD BAR FOR CALORIE DECLARATIONS.

**OVER 50 FRESH ITEMS INCLUDING SOUPS, HOT BAR & DESSERTS** 

## **ADD TO YOUR ENTRÉE** SALAD BAR (UNLIMITED)\* 7.99 INCLUDES SALAD BAR, HOT BAR, SOUPS & DESSERTS

CREATE YOUR OWN SIDE SALAD\* 6.99 SOUP BAR\* 6.99 \*SEE SALAD BAR FOR CALORIE DECLARATIONS. ITEMS PRICED PER PERSON. DINE IN ONLY. PLEASE NO SHARING. SALAD TO GO SALAD BAR TO GO\*