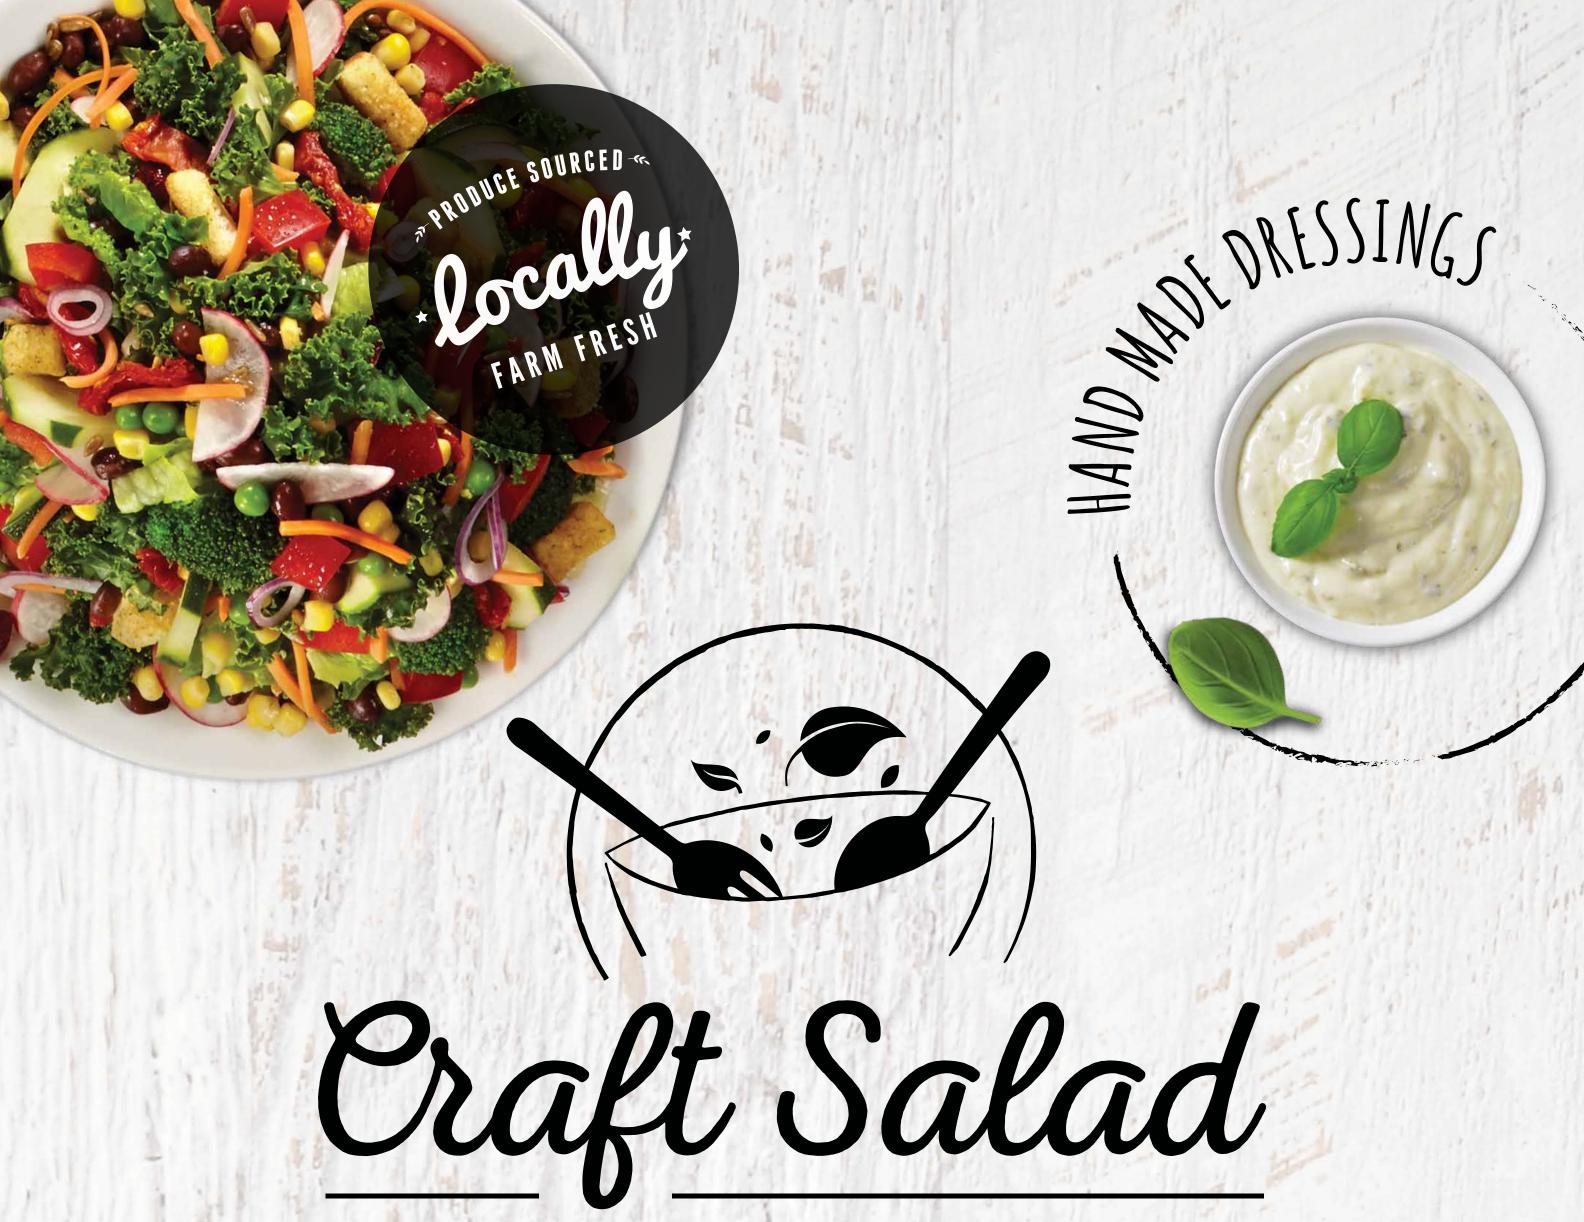

# PREPARED FRESH DAILY

UNLIMITED SALAD BAR\*<br/>LUNCH\* MON-FRI UNTIL 4PM16.99SENIORS\* BEVERAGE INCLUDED (0-300 CALS)15.99KIDS\*8.49\*SEE SALAD BAR FOR CALORIE DECLARATIONS.

# OVER 50 FRESH ITEMS INCLUDING SOUPS, HOT BAR & DESSERTS

# ADD TO YOUR ENTRÉE

SALAD BAR (UNLIMITED)\*7.99INCLUDES SALAD BAR, HOT BAR, SOUPS & DESSERTS5.99CREATE YOUR OWN SIDE SALAD\*5.99SOUP BAR\*7.49SEE SALAD BAR FOR CALORIE DECLARATIONS.7.49SEE SALAD DER PERSON. DINE IN ONLY. PLEASE NO SHARING.5.99SALAD TO GO13.99