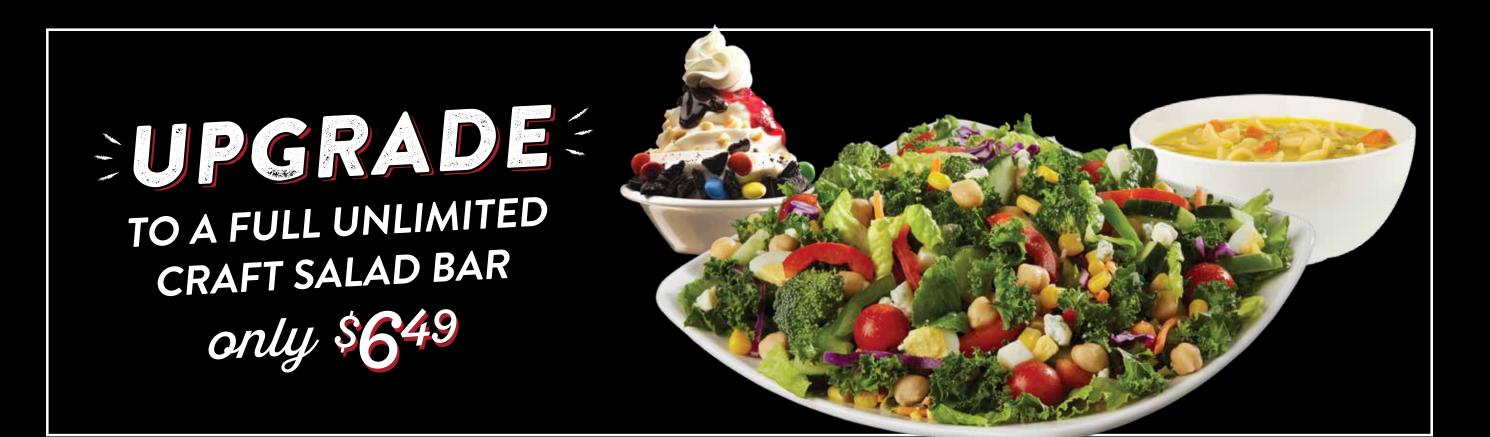

# PREPARED FRESH DAILY

UNLIMITED SALAD BAR\*<br/>LUNCH\* MON-FRI UNTIL 4PM16.99SENIORS\* BEVERAGE INCLUDED (0-300 CALS)15.99KIDS\*8.49\*SEE SALAD BAR FOR CALORIE DECLARATIONS.

# OVER 50 FRESH ITEMS INCLUDING SOUPS, HOT BAR & DESSERTS

# ADD TO YOUR ENTRÉE

SALAD BAR (UNLIMITED)\*7.99INCLUDES SALAD BAR, HOT BAR, SOUPS & DESSERTS5.99CREATE YOUR OWN SIDE SALAD\*5.99SOUP BAR\*7.49SEE SALAD BAR FOR CALORIE DECLARATIONS.7.49SEE SALAD DER PERSON. DINE IN ONLY. PLEASE NO SHARING.5.99SALAD TO GO13.99