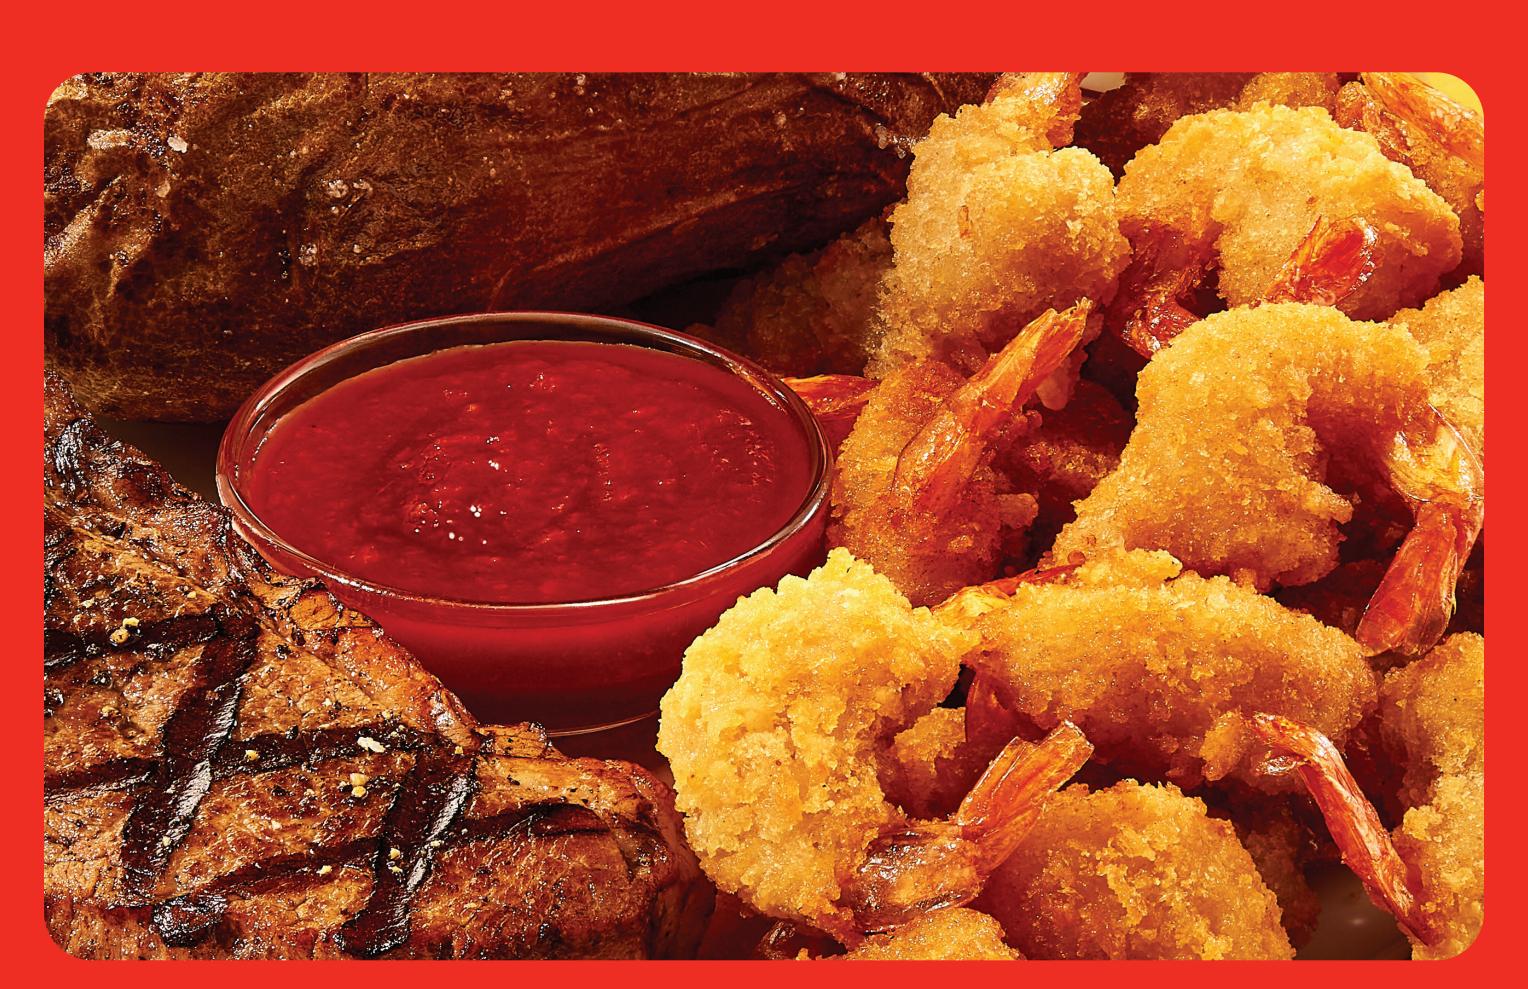

### STEAK COMBOS

SERVED WITH 6oz TRI-TIP SIRLOIN AND CHOICE OF SIDE 80-760 CALS

|                                                                                 |       | Cals       |
|---------------------------------------------------------------------------------|-------|------------|
| STEAK* & JUMBO CRISPY SHRIMP (6)                                                | 18.99 | <b>720</b> |
| STEAK* & UNLIMITED CRISPY SHRIMP ★                                              | 21.99 | 900+       |
| STEAK* & ITALIAN HERB CHICKEN                                                   | 17.49 | 490        |
| STEAK* & MALIBU CHICKEN                                                         | 16.99 | 920        |
| STEAK* & GRILLED SHRIMP SKEWERS (2) New! All-natural, wild caught jumbo shrimp. | 21.99 | 690        |
| CLASSIC STEAK* TRIO ★ Steak, jumbo crispy shrimp & Malibu Chicken®              | 21.99 | 1270       |
| STEAK* & LOBSTER ★ Wild caught, cold water lobster.                             | 28.99 | <b>720</b> |

# SAVORY SEAFOOD CHOICE OF SIDE INCLUDED 80-760 CALS Cals FRESH GRILLED SALMON 60Z ★ 19.49 370 CILANTRO LIME BARRAMUNDI 18.49 450

SHRIMP, SHRIMP, SHRIMP
Mini crispy, jumbo crispy and shrimp skewer on rice. Side not included.