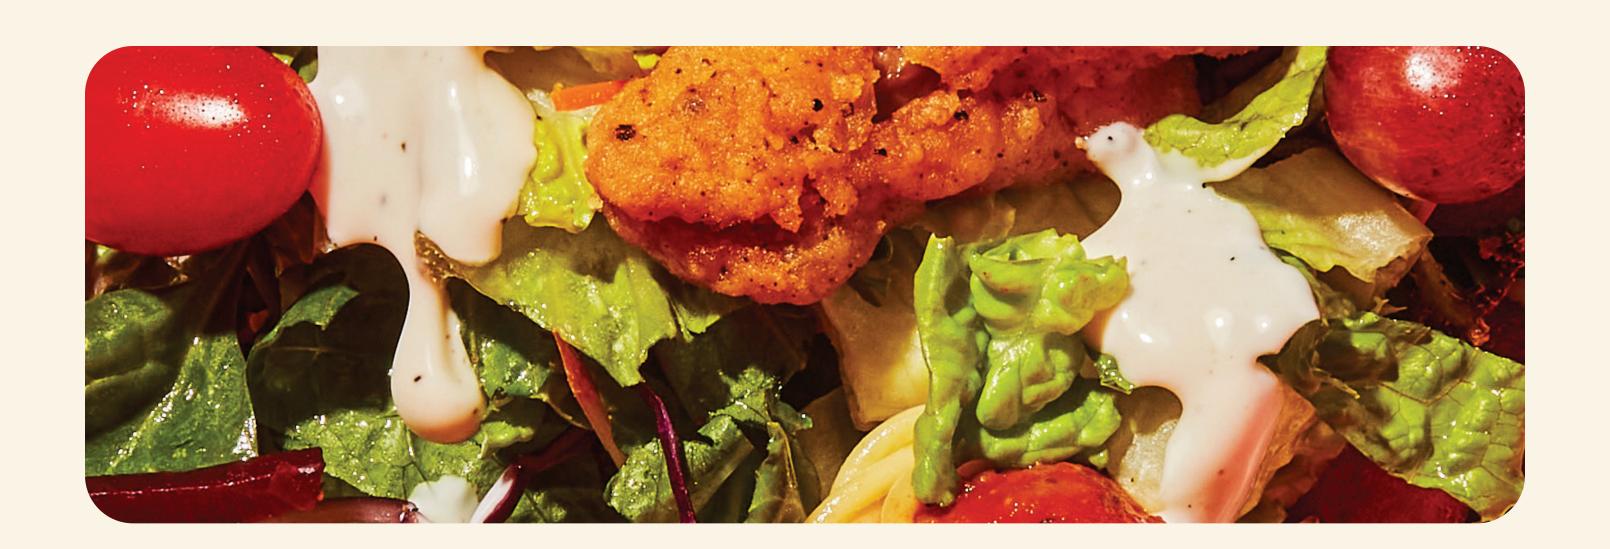

# SMALLER PLATES

INCLUDES CREATE
YOUR OWN SIDE SALAD\*
AND CHOICE OF SIDE
80-760 CALS

TRI-TIP SIRLOIN\* 60Z ★
MALIBU CHICKEN®
ITALIAN HERB CHICKEN
JUMBO CRISPY SHRIMP (6)

\*See salad bar for calorie declarations