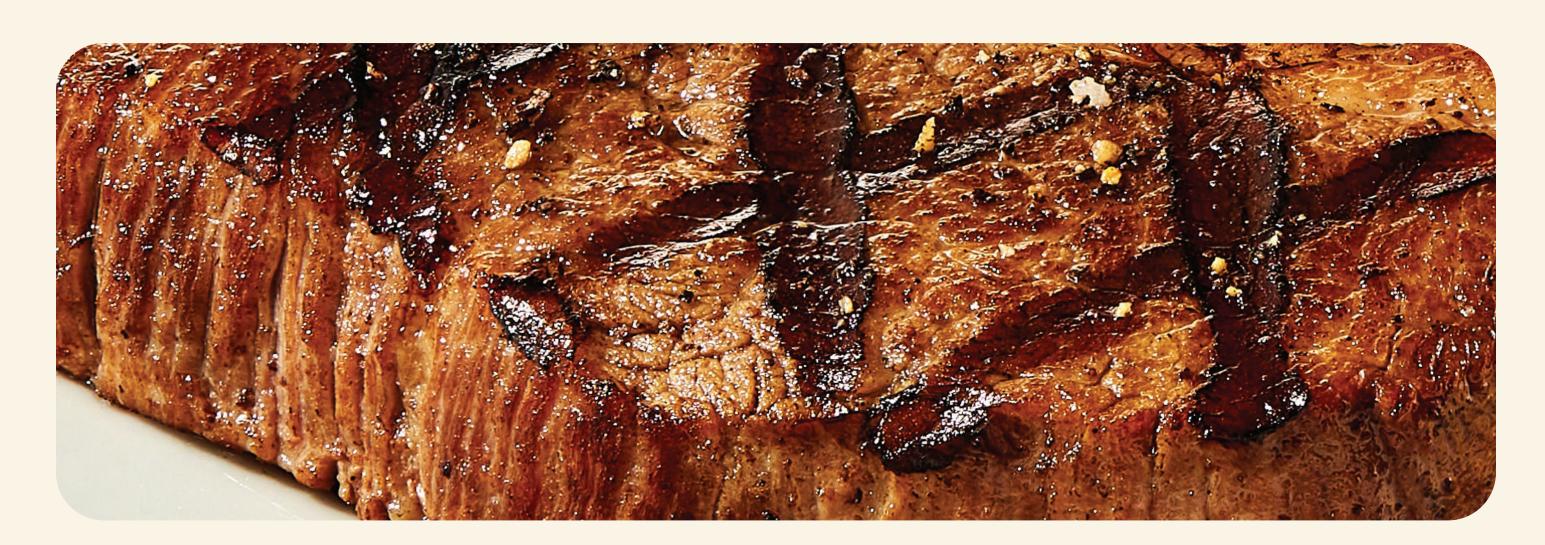

| HAND-CUT<br>STEAKS                                                               | CHOICE OF<br>SIDE INCLUDED<br>80-760 CALS |                 |
|----------------------------------------------------------------------------------|-------------------------------------------|-----------------|
| TRI-TIP SIRLOIN* 80Z  Our signature steak perfectly seasoned and full of flavor. | 17.99                                     | Cals <b>340</b> |
| NEW YORK STRIP* 120z ★ The steak lovers cut. Lean, juicy & tender.               | 22.99                                     | 830             |
| RIB EYE 140Z* ★ Well-marbled, tender, juicy & delicious.                         | 25.99                                     | 1100            |
| ADD SAUTÉED MUSHROOMS                                                            | 2.99                                      | 180             |
| ADD SAUTÉED ONIONS                                                               | 2.99                                      | 80              |