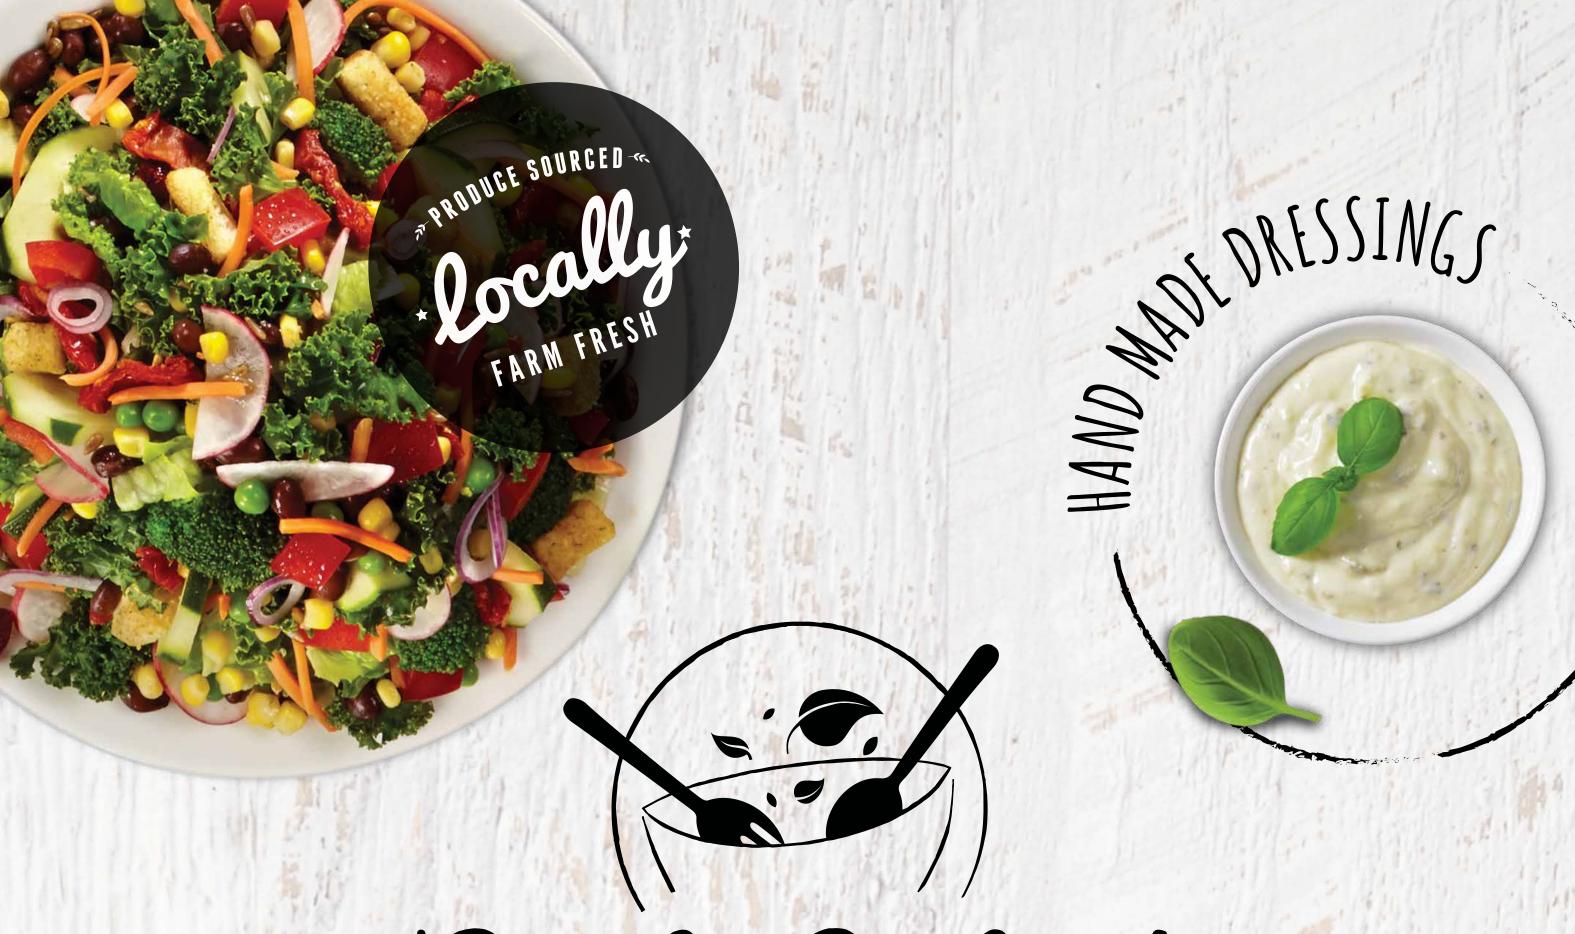

# Craft Salad

PREPARED FRESH DAILY

UNLIMITED SALAD BAR\* PER GUEST 16.99

LUNCH\* MON-FRI UNTIL 4PM 15.99

SENIORS\* BEVERAGE INCLUDED (0-300 CALS) 15.99

KIDS\* 10.99

\*SEE SALAD BAR FOR CALORIE DECLARATIONS.

# OVER 50 FRESH ITEMS INCLUDING SOUPS, HOT BAR & DESSERTS