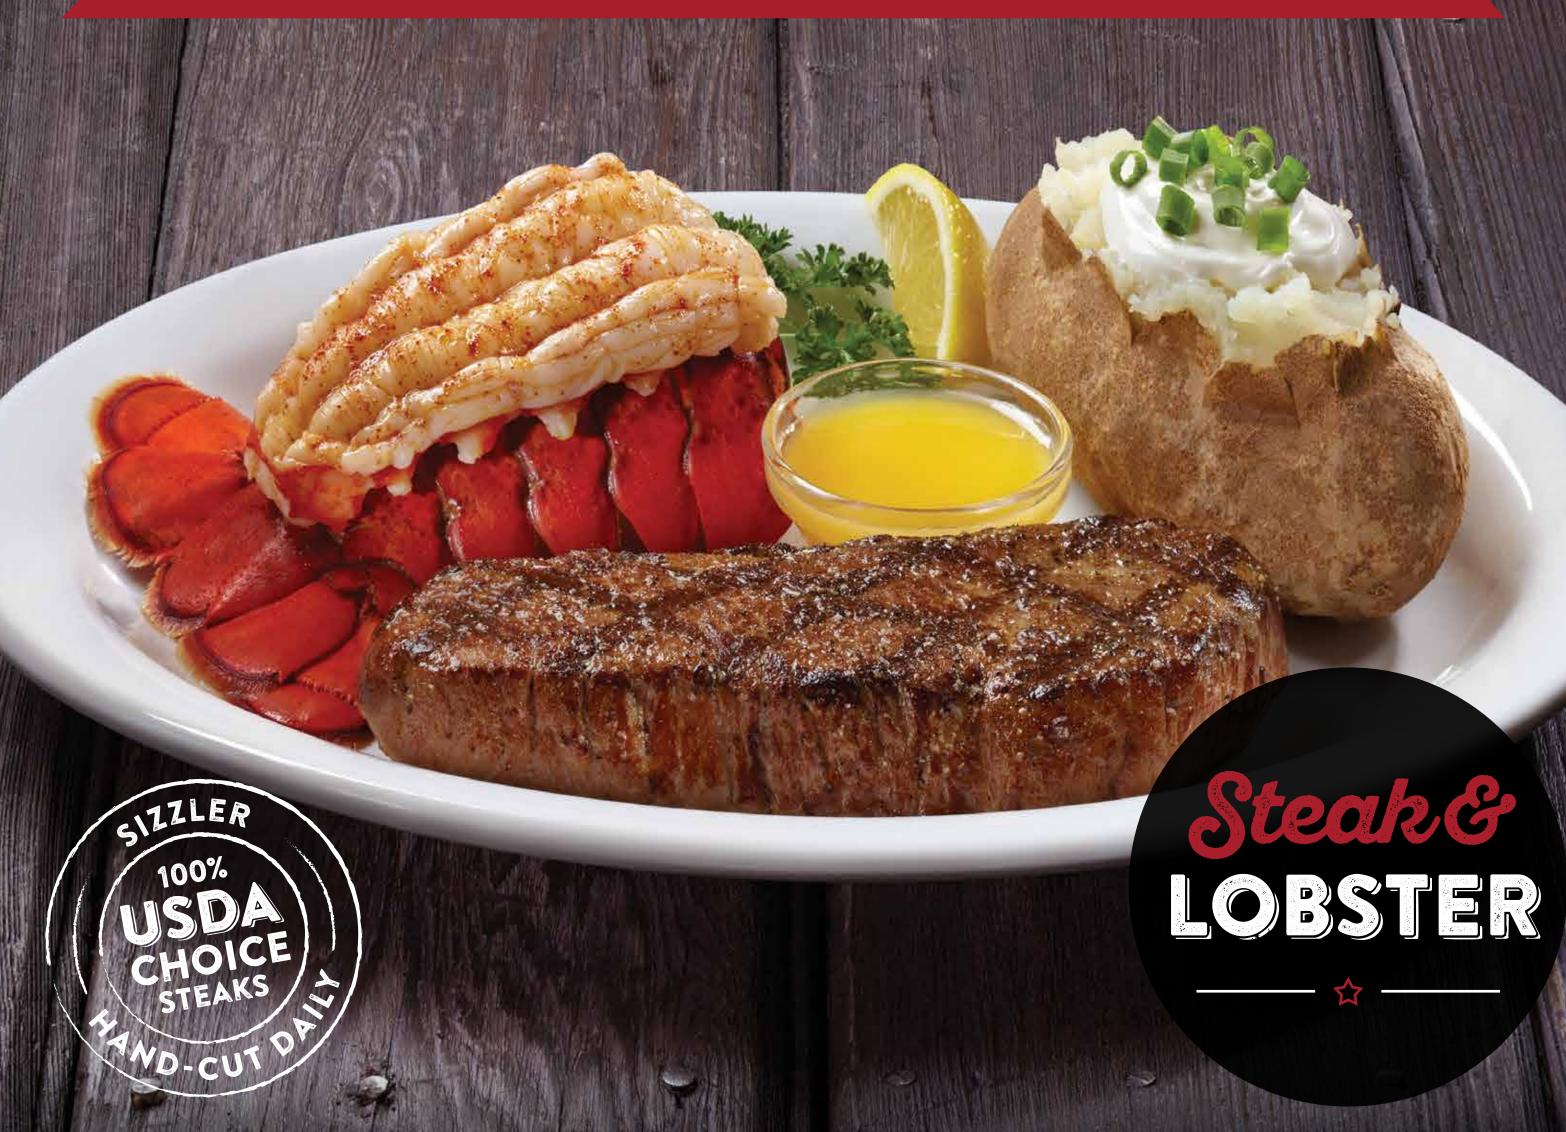

STEAK\* & LOBSTER 29.99 720

WILD CAUGHT, COLD WATER LOBSTER

UNLIMITED ITEMS ARE PRICED PER PERSON. PLEASE NO SHARING.

UPGRADE YOUR STEAK\* TO 80Z. FOR AN EXTRA \$3.49