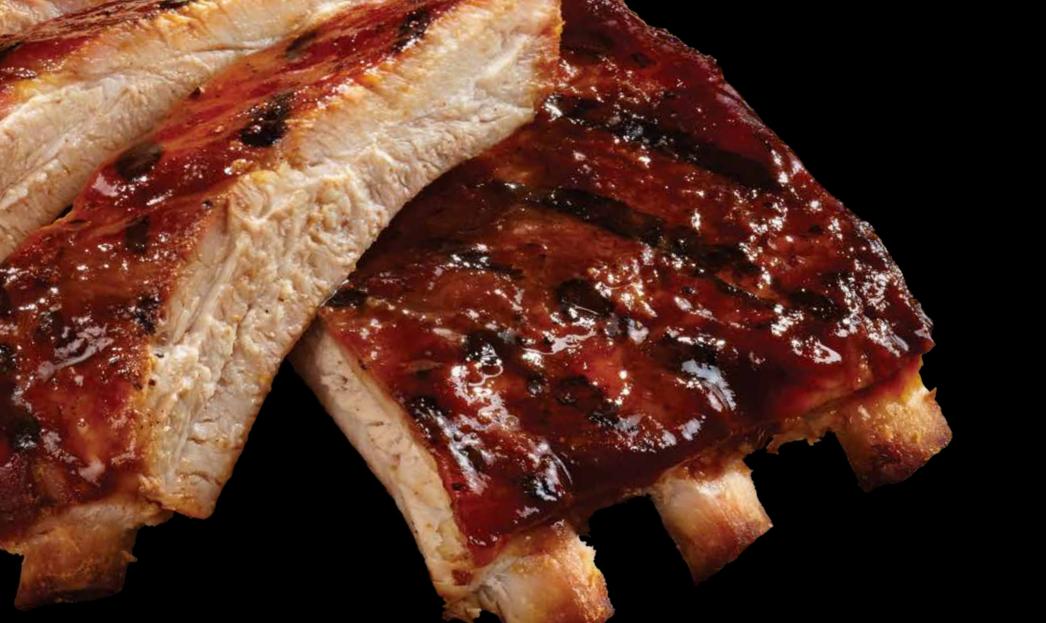

# 

CHOICE OF SIDE INCLUDED 80-760 CALS

STEAK HOUSE RIBS

1 LB. SERVED WITH FRIES & COLESLAW

19.99 1870

STEAK HOUSE RIBS & CHICKEN

1/2 LB. RIBS & CHICKEN BREAST SERVED WITH FRIES & COLESLAW

**19.99** 1170