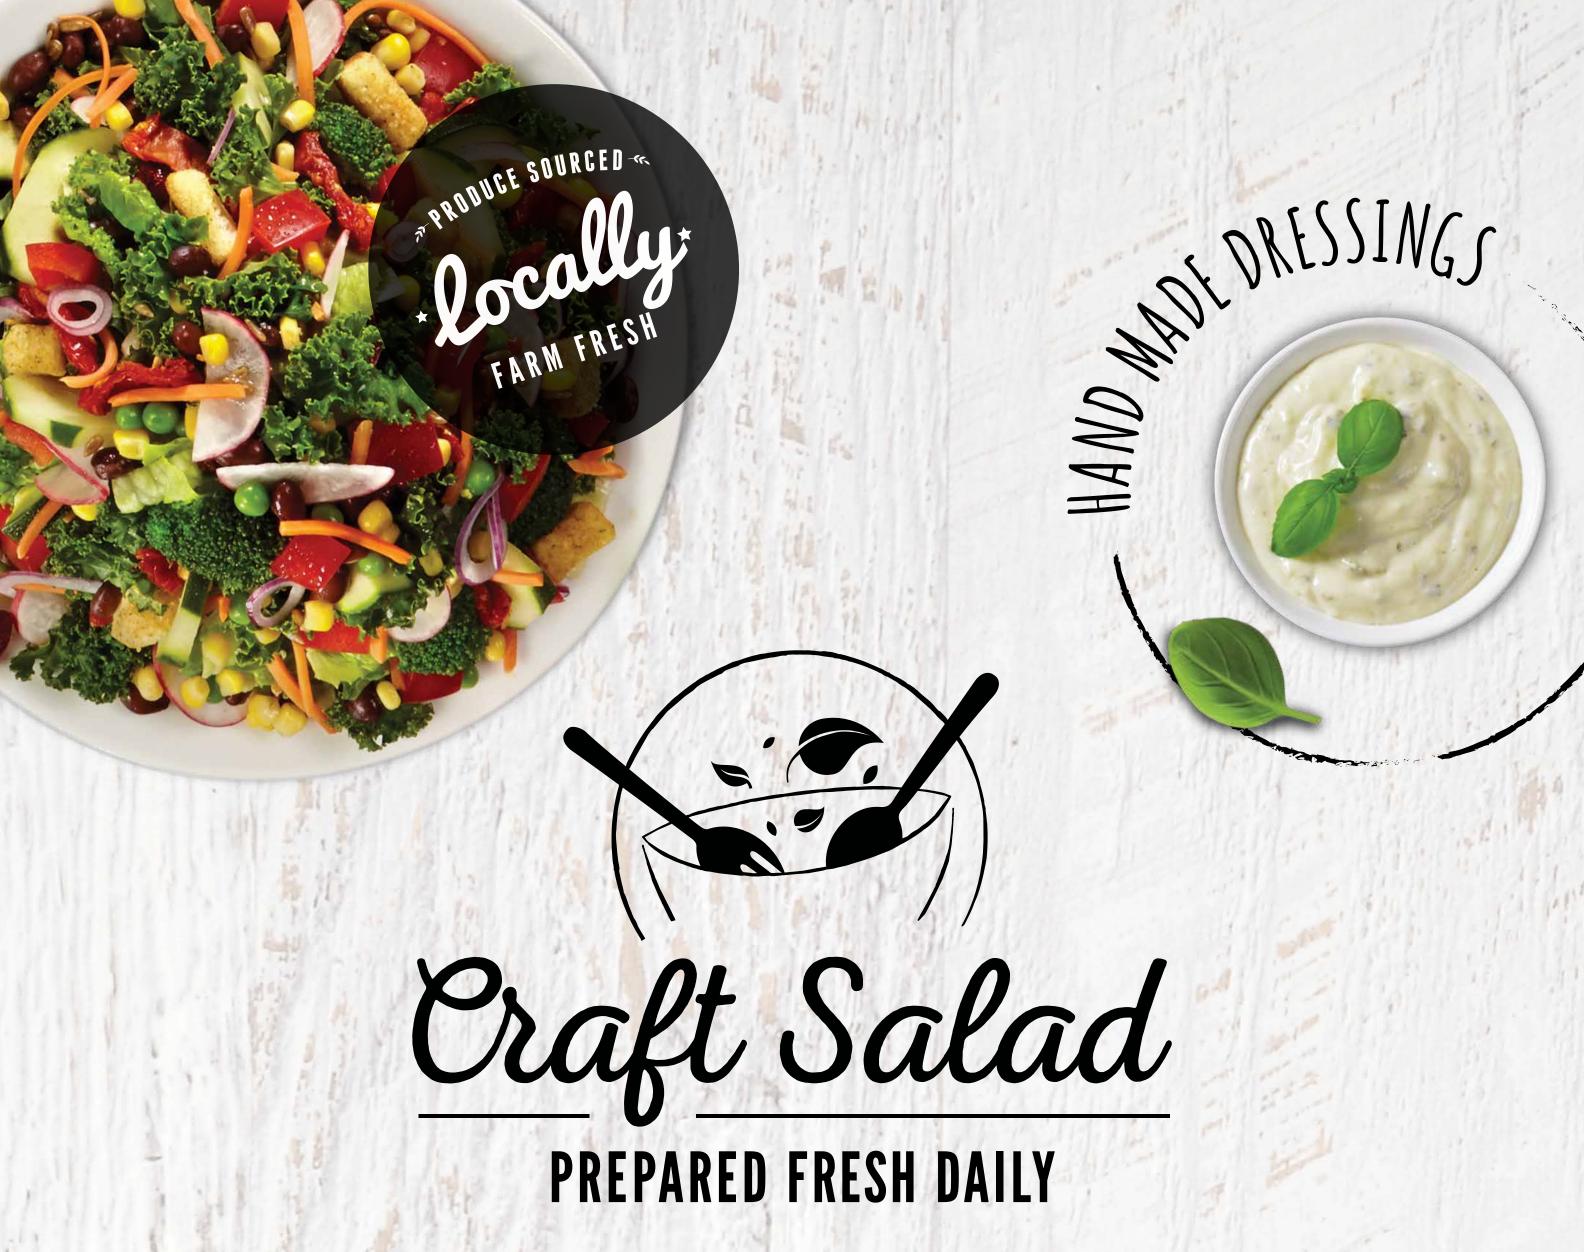

# UNLIMITED SALAD BAR\*<br/>LUNCH\* MON-FRI UNTIL 4PMPER GUEST15.99SENIORS\* BEVERAGE INCLUDED (0-300 CALS)14.99KIDS\*7.99\*SEE SALAD BAR FOR CALORIE DECLARATIONS.

OVER 50 FRESH ITEMS INCLUDING SOUPS, HOT BAR & DESSERTS

# ADD TO YOUR ENTRÉE SALAD BAR (UNLIMITED)\* 7.99

INCLUDES SALAD BAR, HOT BAR, SOUPS & DESSERTS CREATE YOUR OWN SIDE SALAD\* SOUP BAR\* "SEE SALAD BAR FOR CALORIE DECLARATIONS. ITEMS PRICED PER PERSON. DINE IN ONLY PLEASE NO SHARING. **SALAD TO GO** SALAD BAR TO GO\*