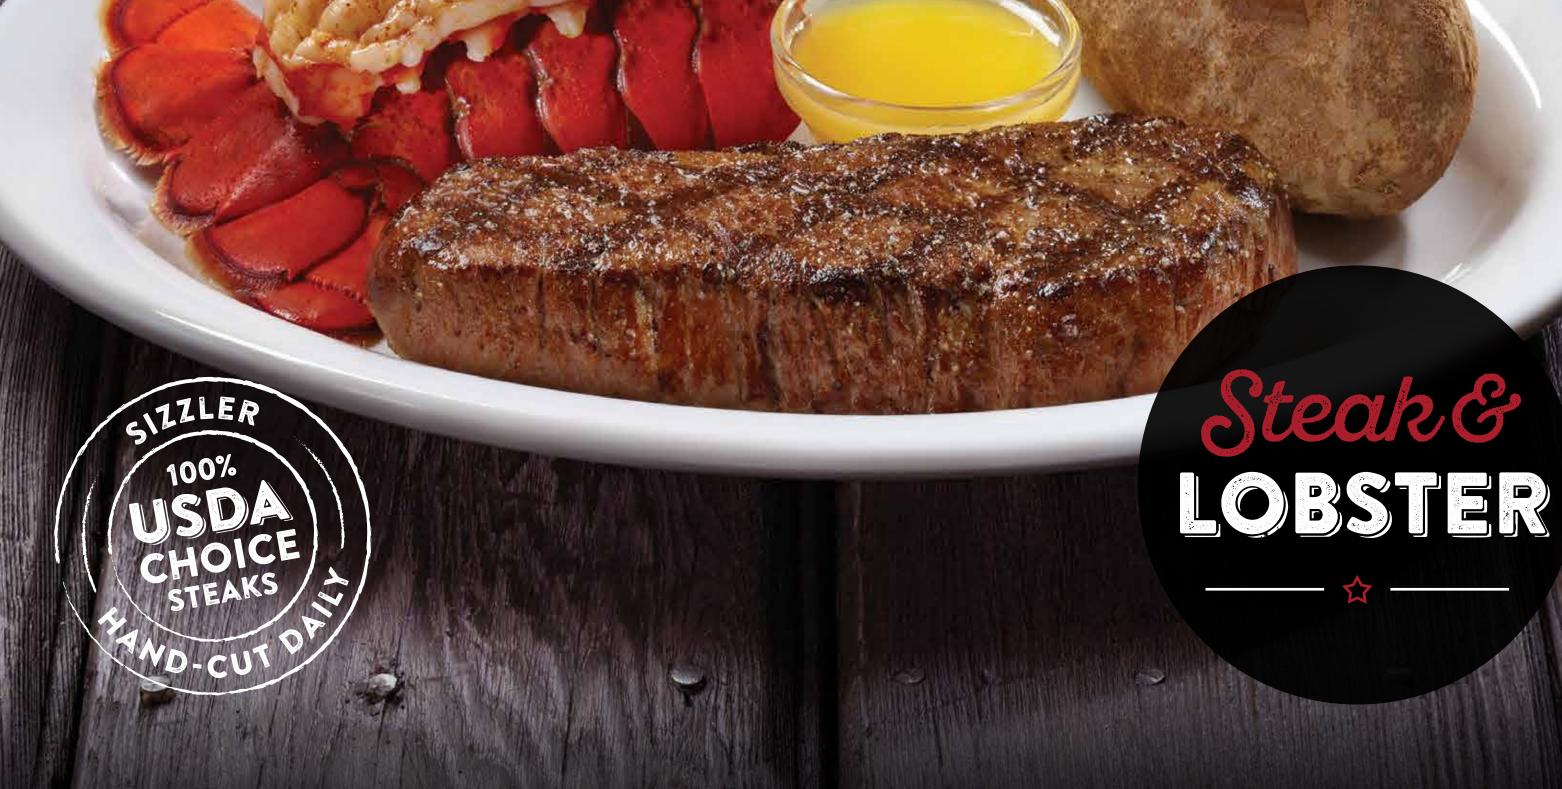

# STEAK COMBOS SERVED WITH 60Z. TRI-TIP SIRLOIN & CHOICE OF SIDE 80-760 (ALS

STEAK, JUMBO CRISPY SHRIMP & MALIBU CHICKEN®

**807. STEAK\* & LOBSTER** WILD CAUGHT, COLD WATER LOBSTER

**27.99** 720

UNLIMITED ITEMS ARE PRICED PER PERSON. PLEASE NO SHARING.

# UPGRADE YOUR STEAK\* TO 802. FOR AN EXTRA \$3.50