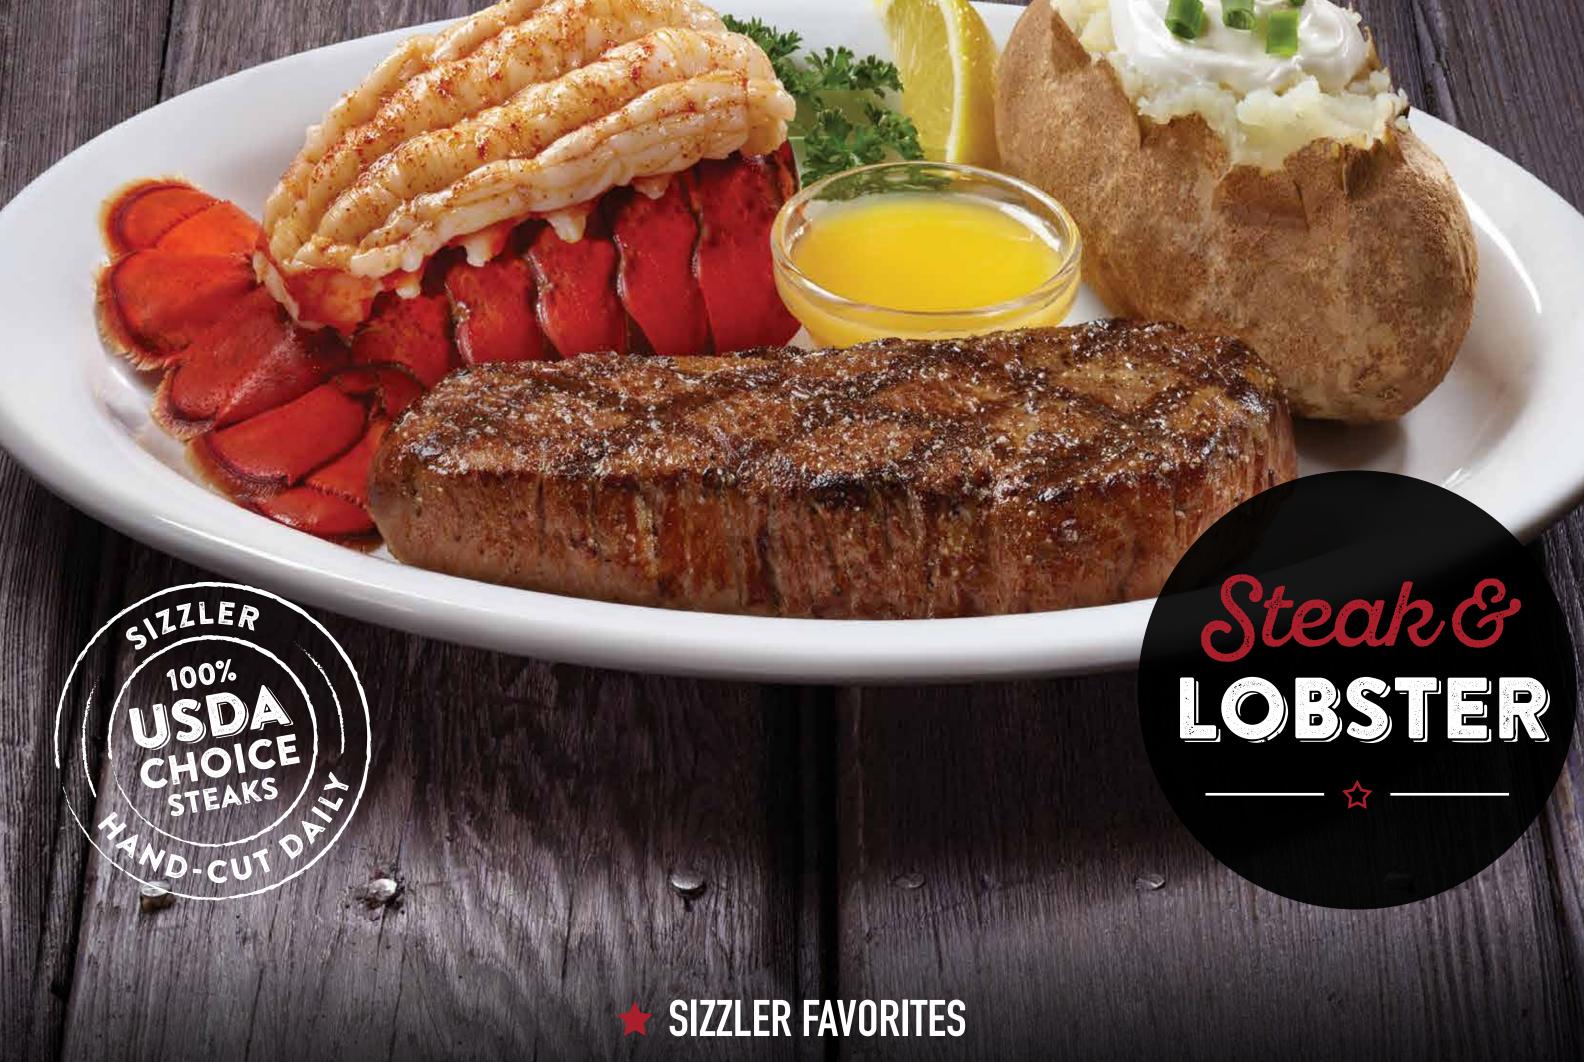

# STEAK COMBOS SERVED WITH 60Z. TRI-TIP SIRLOIN & CHOICE OF SIDE 40-500 (ALS

**CLASSIC STEAK\* TRIO** STEAK, JUMBO CRISPY SHRIMP & MALIBU CHICKEN®

**STEAK\* & LOBSTER** WILD CAUGHT, COLD WATER LOBSTER **29.99** 720

**22.99** 1270

UNLIMITED ITEMS ARE PRICED PER PERSON. PLEASE NO SHARING.