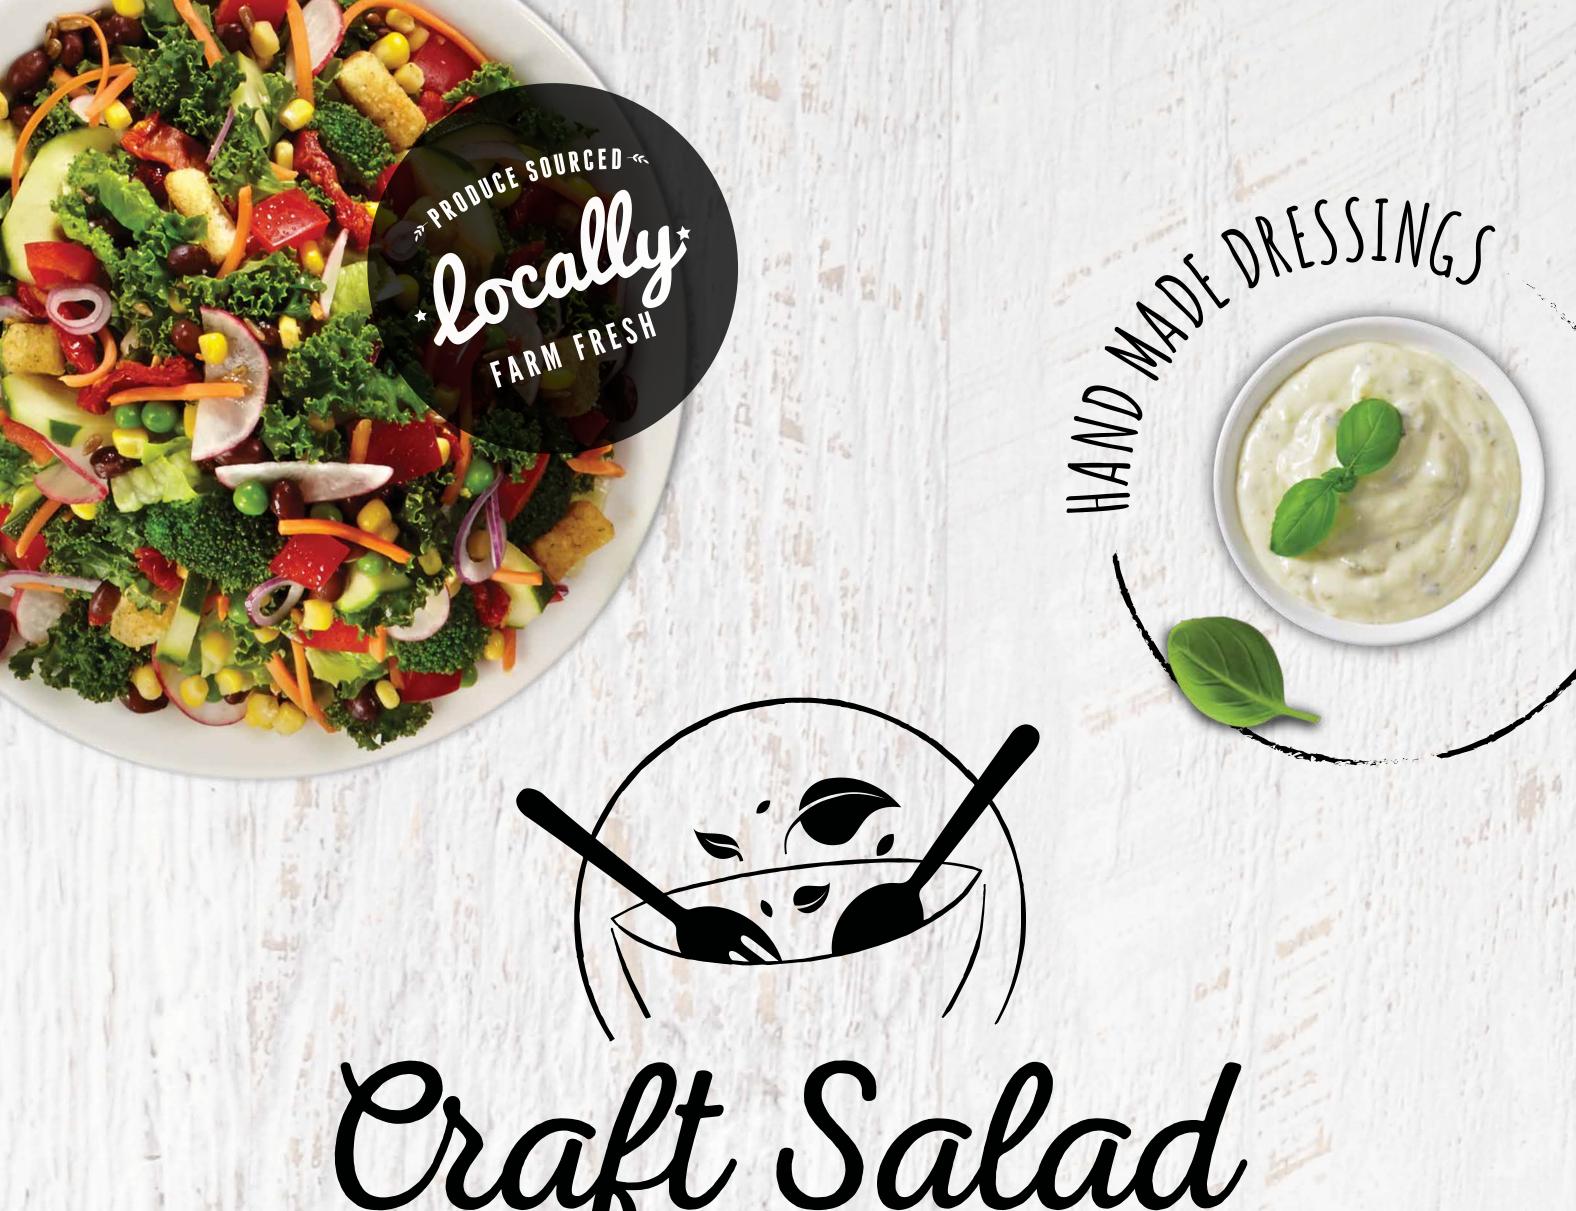

# UNLIMITED SALAD BAR\* PER GUEST 16.99 LUNCH\* MON-FRI UNTIL 4PM 14.99 SENIORS\* BEVERAGE INCLUDED (0-300 CALS) 14.99 KIDS\* 8.99

\*SEE SALAD BAR FOR CALORIE DECLARATIONS.

# **OVER 50 FRESH ITEMS INCLUDING SOUPS, HOT BAR & DESSERTS**

# **ADD TO YOUR ENTRÉE**

SALAD BAR (UNLIMITED)\* 8.49 INCLUDES SALAD BAR, HOT BAR, SOUPS & DESSERTS CREATE YOUR OWN SIDE SALAD\* 6.49 SOUP BAR\* 6.49 \*SEE SALAD BAR FOR CALORIE DECLARATIONS. ITEMS PRICED PER PERSON. DINE IN ONLY. PLEASE NO SHARING. SALAD TO GO SALAD BAR TO GO\* 13.49