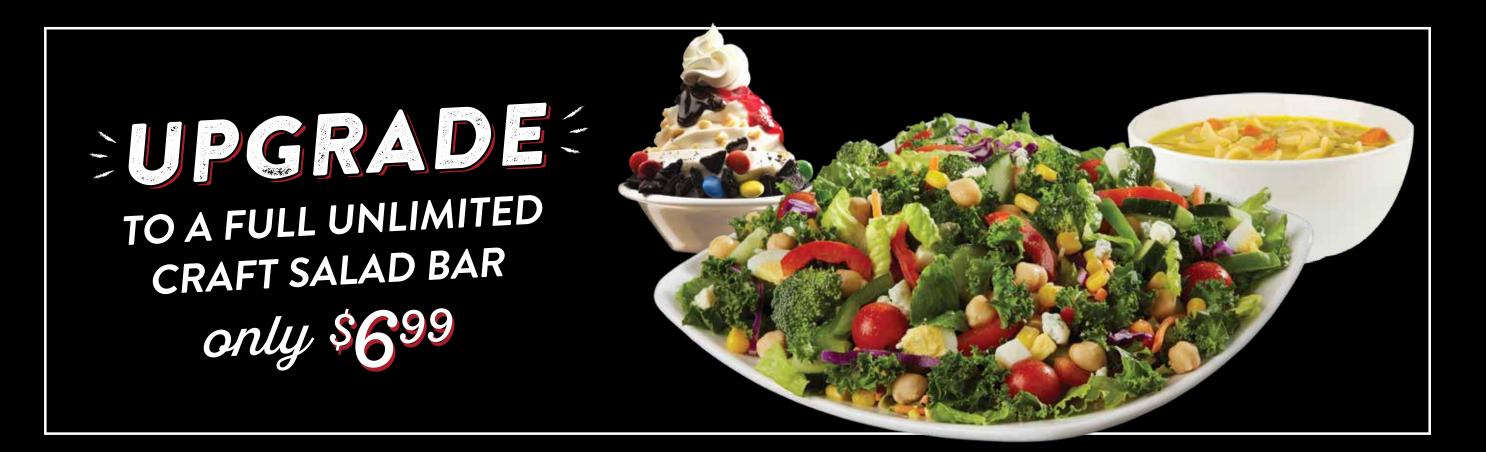

# UNLIMITED SALAD BAR\* PER GUEST 16.99 LUNCH\* MON-FRI UNTIL 4PM 14.99 SENIORS\* BEVERAGE INCLUDED (0-300 CALS) 14.99 KIDS\* 8.99

\*SEE SALAD BAR FOR CALORIE DECLARATIONS.

# **OVER 50 FRESH ITEMS INCLUDING SOUPS, HOT BAR & DESSERTS**

# **ADD TO YOUR ENTRÉE**

SALAD BAR (UNLIMITED)\* 8.49 INCLUDES SALAD BAR, HOT BAR, SOUPS & DESSERTS CREATE YOUR OWN SIDE SALAD\* 6.49 SOUP BAR\* 6.49 \*SEE SALAD BAR FOR CALORIE DECLARATIONS. ITEMS PRICED PER PERSON. DINE IN ONLY. PLEASE NO SHARING. SALAD TO GO SALAD BAR TO GO\* 13.49