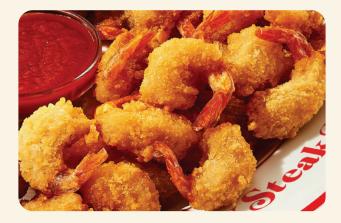

# STEAK COMBOS

TRI-TIP SIRLOIN AND CHOICE OF SIDE

| STEAK* & JUMBO CRISPY SHRIMP (6)                                                | 18.49 | 720  |
|---------------------------------------------------------------------------------|-------|------|
| STEAK* & UNLIMITED CRISPY SHRIMP ★                                              | 22.49 | 900+ |
| STEAK* & ITALIAN HERB CHICKEN                                                   | 17.29 | 490  |
| STEAK* & MALIBU CHICKEN                                                         | 16.99 | 920  |
| STEAK* & GRILLED SHRIMP SKEWERS (2) New! All-natural, wild caught jumbo shrimp. | 21.99 | 690  |
| CLASSIC STEAK* TRIO ★ Steak, jumbo crispy shrimp & Malibu Chicken*              | 21.99 | 1270 |
| STEAK* & LOBSTER ★                                                              | 28.99 | 720  |