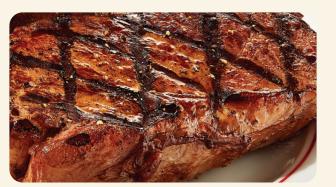

UPGRADE YOUR STEAK TO 802 FOR AN EXTRA \$3.49

UNLIMITED ITEMS ARE PRICED PER PERSON. PLEASE NO SHARING.

★ SIZZLER FAVORITES

| HAND-CUT<br>STEAKS                                                              | CHOICE OF<br>SIDE INCLUDED<br>80-760 CALS |      |
|---------------------------------------------------------------------------------|-------------------------------------------|------|
| TRI-TIP SIRLOIN* 80Z Our signature steak perfectly seasoned and full of flavor. | 17.79                                     | 340  |
| NEW YORK STRIP* 12oz ★ The steak lovers cut. Lean, juicy & tender.              | 22.49                                     | 830  |
| RIB EYE 140Z* ★ Well-marbled, tender, juicy & delicious.                        | 25.99                                     | 1100 |
| ADD SAUTÉED MUSHROOMS                                                           | 2.99                                      | 180  |
| ADD SAUTÉED ONIONS                                                              | 2.49                                      | 80   |