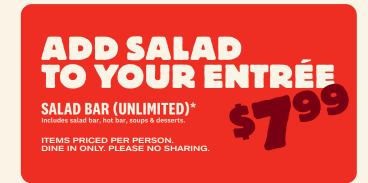

# **UNLIMITED SALAD**

| UNLIMITED SALAD BAR*                     | Per Guest <b>16.79</b> |  |
|------------------------------------------|------------------------|--|
| LUNCH* MON-FRI UNTIL 4PM                 | 13.99                  |  |
| SENIORS* Beverage included (0-300 cals). | 14.99                  |  |
| KIDS*                                    | 7.99                   |  |