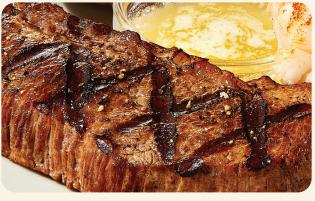

UPGRADE YOUR STEAK TO 802 FOR AN EXTRA \$3.49

UNLIMITED ITEMS ARE PRICED PER PERSON. PLEASE NO SHARING.

★ SIZZLER FAVORITES

| HAND-CUT<br>STEAKS                                                              | CHOICE OF<br>SIDE INCLUDED<br>80-760 CALS |      |
|---------------------------------------------------------------------------------|-------------------------------------------|------|
| TRI-TIP SIRLOIN* 80Z Our signature steak perfectly seasoned and full of flavor. | 17.79                                     | 340  |
| NEW YORK STRIP* 12oz ★ The steak lovers cut. Lean, juicy & tender.              | 22.49                                     | 830  |
| RIB EYE 140Z* ★ Well-marbled, tender, juicy & delicious.                        | 25.99                                     | 1100 |
| ADD SAUTÉED MUSHROOMS                                                           | 2.99                                      | 180  |
| ADD SAUTÉED ONIONS                                                              | 2.49                                      | 80   |