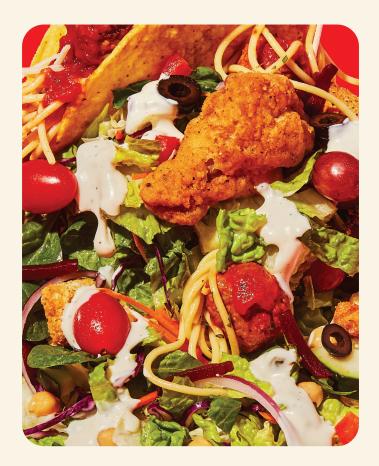

# **UNLIMITED SALAD**

| UNLIMITED SALAD BAR*                     | Per Guest <b>16.79</b> |  |
|------------------------------------------|------------------------|--|
| LUNCH* MON-FRI UNTIL 4PM                 | 13.99                  |  |
| SENIORS* Beverage included (0-300 cals). | 14.99                  |  |
| KIDS*                                    | 7.99                   |  |