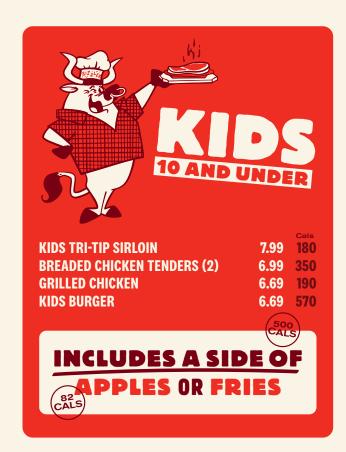

# **UNLIMITED SALAD**

| UNLIMITED SALAD BAR*                     | Per Guest <b>16.79</b> |  |
|------------------------------------------|------------------------|--|
| LUNCH* MON-FRI UNTIL 4PM                 | 13.99                  |  |
| SENIORS* Beverage included (0-300 cals). | 14.99                  |  |
| KIDS*                                    | 7.99                   |  |