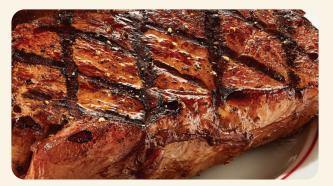

FIER 3 FOUNTAIN VALLEY 9/24

| STEAKS                                                                          | CHOICE OF<br>SIDE INCLUDED<br>80-760 CALS |      |
|---------------------------------------------------------------------------------|-------------------------------------------|------|
| TRI-TIP SIRLOIN* 80Z Our signature steak perfectly seasoned and full of flavor. | 17.99                                     | 340  |
| NEW YORK STRIP* 120Z ★ The steak lovers cut. Lean, juicy & tender.              | 22.99                                     | 830  |
| RIB EYE 140Z* ★ Well-marbled, tender, juicy & delicious.                        | 26.99                                     | 1100 |
| ADD SAUTÉED MUSHROOMS                                                           | 2.99                                      | 180  |
| ADD SAUTÉED ONIONS                                                              | 2.49                                      | 80   |