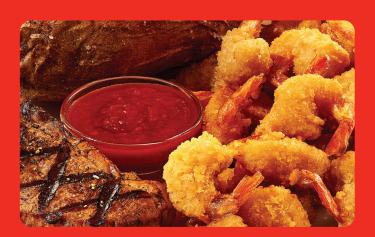

# STEAK COMBOS

SERVED WITH 60z TRI-TIP SIRLOIN AND CHOICE OF SIDE 80-760 CALS

| STEAK* & JUMBO CRISPY SHRIMP (6)                                                | 18.99 | 720  |
|---------------------------------------------------------------------------------|-------|------|
| STEAK* & UNLIMITED CRISPY SHRIMP ★                                              | 22.49 | 900+ |
| STEAK* & ITALIAN HERB CHICKEN                                                   | 17.79 | 490  |
| STEAK* & MALIBU CHICKEN                                                         | 17.29 | 920  |
| STEAK* & GRILLED SHRIMP SKEWERS (2) New! All-natural, wild caught jumbo shrimp. | 21.99 | 690  |
| CLASSIC STEAK* TRIO ★ Steak, jumbo crispy shrimp & Malibu Chicken*              | 21.99 | 1270 |
| STEAK* & LOBSTER ★                                                              | 28.99 | 720  |