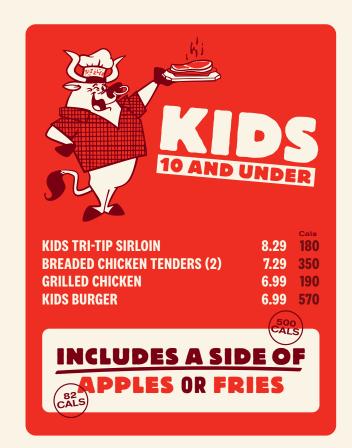

### **UNLIMITED SALAD**

| UNLIMITED SALAD BAR*                     | Per Guest <b>16.99</b> |
|------------------------------------------|------------------------|
| LUNCH* MON-FRI UNTIL 4PM                 | 13.99                  |
| SENIORS* Beverage included (0-300 cals). | 15.99                  |
| KIDS*                                    | 8.49                   |