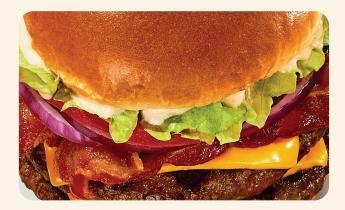

# BURGERS

PRIME RIB BURGER
1/3lb burger on a cheese toast brioche bun with lettuce, tomato, onions, thick-cut American cheese & burger sauce.

CRISPY BACON BURGER
The Prime Rib Burger plus crispy bacon.

GRILLED CHICKEN CLUB
12.49
760