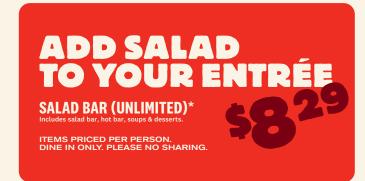

### **UNLIMITED SALAD**

| UNLIMITED SALAD BAR*                     | Per Guest <b>16.99</b> |
|------------------------------------------|------------------------|
| LUNCH* MON-FRI UNTIL 4PM                 | 13.99                  |
| SENIORS* Beverage included (0-300 cals). | 15.99                  |
| KIDS*                                    | 8.49                   |