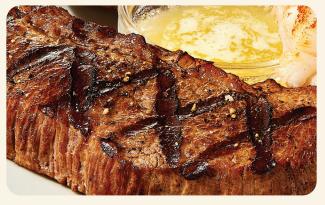

FIER 3 FOUNTAIN VALLEY 9/24

| STEAKS                                                                          | CHOICE OF<br>SIDE INCLUDED<br>80-760 CALS |      |
|---------------------------------------------------------------------------------|-------------------------------------------|------|
| TRI-TIP SIRLOIN* 80Z Our signature steak perfectly seasoned and full of flavor. | 17.99                                     | 340  |
| NEW YORK STRIP* 120Z ★ The steak lovers cut. Lean, juicy & tender.              | 22.99                                     | 830  |
| RIB EYE 140Z* ★ Well-marbled, tender, juicy & delicious.                        | 26.99                                     | 1100 |
| ADD SAUTÉED MUSHROOMS                                                           | 2.99                                      | 180  |
| ADD SAUTÉED ONIONS                                                              | 2.49                                      | 80   |