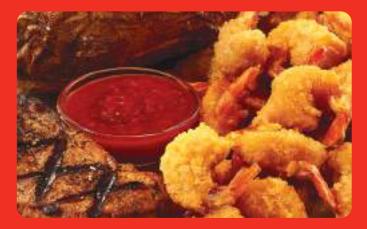

# STEAK COMBOS

SERVED WITH 6oz TRI-TIP SIRLOIN AND CHOICE OF SIDE 80-760 CALS

|                                                                                    |       | Cals |
|------------------------------------------------------------------------------------|-------|------|
| STEAK* & JUMBO CRISPY SHRIMP (6)                                                   | 18.99 | 720  |
| STEAK* & UNLIMITED CRISPY SHRIMP ★                                                 | 22.99 | 900+ |
| STEAK* & ITALIAN HERB CHICKEN                                                      | 17.69 | 490  |
| STEAK* & MALIBU CHICKEN                                                            | 17.49 | 920  |
| STEAK* & GRILLED SHRIMP SKEWERS (2)<br>New! All-natural, wild caught jumbo shrimp. | 21.99 | 690  |
| CLASSIC STEAK* TRIO ★<br>Steak, Jumbo crispy shrimp & Malibu Chicken*              | 21.99 | 1270 |
| STEAK* & LOBSTER ★<br>Wild caught, cold water lobster.                             | 28.99 | 720  |