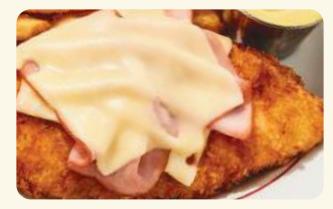

# STEAK COMBOS

SERVED WITH 6oz TRI-TIP SIRLOIN AND CHOICE OF SIDE 80-760 CALS

|                                                                                    |       | Cals |
|------------------------------------------------------------------------------------|-------|------|
| STEAK* & JUMBO CRISPY SHRIMP (6)                                                   | 18.99 | 720  |
| STEAK* & UNLIMITED CRISPY SHRIMP ★                                                 | 22.99 | 900+ |
| STEAK* & ITALIAN HERB CHICKEN                                                      | 17.69 | 490  |
| STEAK* & MALIBU CHICKEN                                                            | 17.49 | 920  |
| STEAK* & GRILLED SHRIMP SKEWERS (2)<br>New! All-natural, wild caught jumbo shrimp. | 21.99 | 690  |
| CLASSIC STEAK* TRIO ★<br>Steak, Jumbo crispy shrimp & Malibu Chicken*              | 21.99 | 1270 |
| STEAK* & LOBSTER ★<br>Wild caught, cold water lobster.                             | 28.99 | 720  |

INCLUDES CREATE YOUR OWN SIDE SALAD\* AND CHOICE OF SIDE 80-760 CALS

| TRI-TIP SIRLOIN* 6oz ★  | 16.99 | Cals<br>260 |
|-------------------------|-------|-------------|
| MALIBU CHICKEN®         | 13.29 | 680         |
| ITALIAN HERB CHICKEN    | 13.79 | 230         |
| JUMBO CRISPY SHRIMP (6) | 13.29 | 430         |