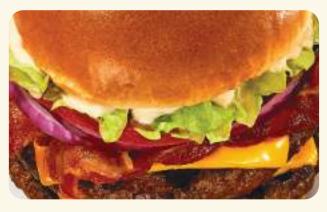

| HAND-CRAFTED<br>BURGERS                                                                                                              | SERVED WIT        | H FRIES<br>00 CALS |
|--------------------------------------------------------------------------------------------------------------------------------------|-------------------|--------------------|
| PRIME RIB BURGER<br>1/31b burger on a cheese toast brioche bun with lettuce, tomato, on<br>thick-cut American cheese & burger sauce. | <b>12.99</b>      | Cals <b>710</b>    |
| CRISPY BACON BURGER<br>The Prime Rib Burger plus crispy bacon.                                                                       | 13.99             | 780                |
| GRILLED CHICKEN CLUB                                                                                                                 | 12.49             | 760                |
| MAKE IT MEGA                                                                                                                         | Extra <b>4.99</b> | 403                |