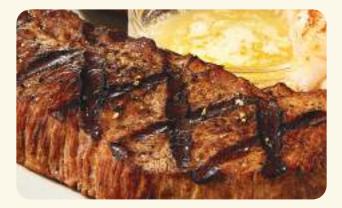

| HAND-CUT<br>STEAKS                                                                 | CHOICE OF<br>SIDE INCLUDED<br>80-760 CALS |                        |
|------------------------------------------------------------------------------------|-------------------------------------------|------------------------|
| TRI-TIP SIRLOIN* 80Z<br>Our signature steak perfectly seasoned and full of flavor. | 17.99                                     | <sup>Cals</sup><br>340 |
| NEW YORK STRIP* 1202 ★<br>The steak lovers cut. Lean, juicy & tender.              | 22.99                                     | 830                    |
| <b>RIB EYE 1402* ★</b><br>Well-marbled, tender, juicy & delicious.                 | 25.99                                     | 1100                   |
| ADD SAUTÉED MUSHROOMS                                                              | 2.99                                      | 180                    |
| ADD SAUTÉED ONIONS                                                                 | 2.49                                      | 80                     |