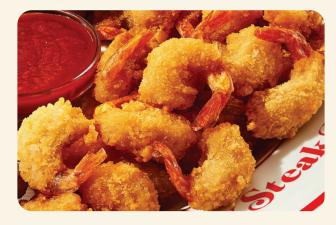

### STEAK COMBOS

SERVED WITH 6oz TRI-TIP SIRLOIN AND CHOICE OF SIDE 80-760 CALS

| STEAK* & JUMBO CRISPY SHRIMP (6)                                                   | 18.99 | Cals<br>720 |
|------------------------------------------------------------------------------------|-------|-------------|
| STEAK* & UNLIMITED CRISPY SHRIMP $\star$                                           | 22.99 | 900+        |
| STEAK* & ITALIAN HERB CHICKEN                                                      | 17.69 | 490         |
| STEAK* & MALIBU CHICKEN                                                            | 17.49 | 920         |
| STEAK* & GRILLED SHRIMP SKEWERS (2)<br>New! All-natural, wild caught jumbo shrimp. | 21.99 | 690         |
| CLASSIC STEAK* TRIO ★<br>Steak, jumbo crispy shrimp & Malibu Chicken*              | 21.99 | 1270        |
| STEAK* & LOBSTER ★<br>Wild caught, cold water lobster.                             | 28.99 | 720         |

| SEAFOOD                                                                                           | CHOICE O<br>SIDE INCLUDEI<br>80-760 CAL |      |
|---------------------------------------------------------------------------------------------------|-----------------------------------------|------|
|                                                                                                   |                                         | Cals |
| FRESH GRILLED SALMON 6oz $\star$                                                                  | 18.99                                   | 370  |
| CILANTRO LIME BARRAMUNDI                                                                          | 17.99                                   | 450  |
| <b>GRILLED SHRIMP SKEWERS (2)</b>                                                                 | 16.99                                   | 440  |
| SHRIMP, SHRIMP, SHRIMP<br>Mini crispy, jumbo crispy and shrimp skewer on rice. Side not included. | 17.99                                   | 1240 |