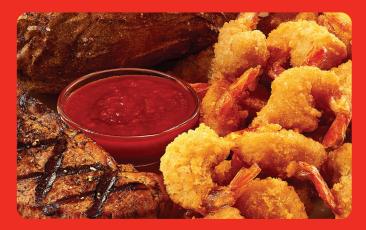

### STEAK COMBOS

SERVED WITH 6oz TRI-TIP SIRLOIN AND CHOICE OF SIDE 80-760 CALS

| STEAK* & JUMBO CRISPY SHRIMP (6)                                                   | 18.99 | Cals<br>720 |
|------------------------------------------------------------------------------------|-------|-------------|
| STEAK* & UNLIMITED CRISPY SHRIMP $\star$                                           | 22.99 | 900+        |
| STEAK* & ITALIAN HERB CHICKEN                                                      | 17.69 | 490         |
| STEAK* & MALIBU CHICKEN                                                            | 17.49 | 920         |
| STEAK* & GRILLED SHRIMP SKEWERS (2)<br>New! All-natural, wild caught jumbo shrimp. | 21.99 | 690         |
| CLASSIC STEAK* TRIO ★<br>Steak, jumbo crispy shrimp & Malibu Chicken*              | 21.99 | 1270        |
| STEAK* & LOBSTER ★<br>Wild caught, cold water lobster.                             | 28.99 | 720         |