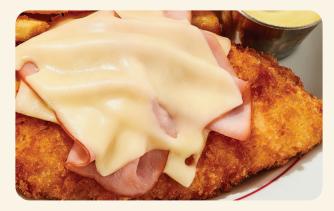

### STEAK COMBOS

SERVED WITH 6oz TRI-TIP SIRLOIN AND CHOICE OF SIDE 80-760 CALS

| STEAK* & JUMBO CRISPY SHRIMP (6)                                                   | 18.99 | Cals<br>720 |
|------------------------------------------------------------------------------------|-------|-------------|
| STEAK* & UNLIMITED CRISPY SHRIMP $\star$                                           | 22.99 | 900+        |
| STEAK* & ITALIAN HERB CHICKEN                                                      | 17.69 | 490         |
| STEAK* & MALIBU CHICKEN                                                            | 17.49 | 920         |
| STEAK* & GRILLED SHRIMP SKEWERS (2)<br>New! All-natural, wild caught jumbo shrimp. | 21.99 | 690         |
| CLASSIC STEAK* TRIO ★<br>Steak, jumbo crispy shrimp & Malibu Chicken*              | 21.99 | 1270        |
| STEAK* & LOBSTER ★<br>Wild caught, cold water lobster.                             | 28.99 | 720         |

INCLUDES CREATE YOUR OWN SIDE SALAD' AND CHOICE OF SIDE 80-760 CALS

| TRI-TIP SIRLOIN* 6oz ★  | 16.99 | Cals <b>260</b> |
|-------------------------|-------|-----------------|
| MALIBU CHICKEN®         | 13.29 | 680             |
| ITALIAN HERB CHICKEN    | 13.79 | 230             |
| JUMBO CRISPY SHRIMP (6) | 13.29 | 430             |