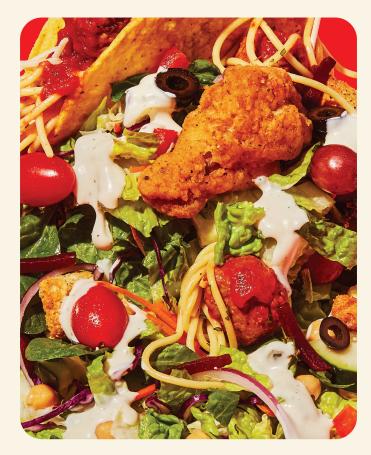

## PREPARED **FRESH DAILY**

| SALAD BAL<br>HAND-CRAFTED                   | FARM<br>FRESH          |
|---------------------------------------------|------------------------|
| UNLIMITED SALAD                             | ARODUCE                |
| UNLIMITED SALAD BAR*                        | Per Guest <b>16.99</b> |
| LUNCH* MON-FRI UNTIL 4PM                    | 14.29                  |
| SENIORS*<br>Beverage included (0-300 cals). | 14.99                  |
| KIDS*                                       | 7.99                   |
| SALAD TO GO                                 |                        |