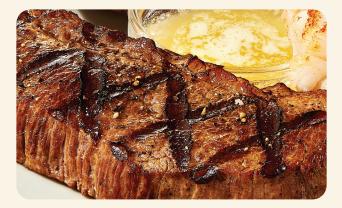

| HAND-CUT<br>STEAKS                                                                 | CHOICE OF<br>SIDE INCLUDED<br>80-760 CALS |                    |
|------------------------------------------------------------------------------------|-------------------------------------------|--------------------|
| TRI-TIP SIRLOIN* 80Z<br>Our signature steak perfectly seasoned and full of flavor. | 17.99                                     | Cals<br><b>340</b> |
| NEW YORK STRIP* 120Z ★<br>The steak lovers cut. Lean, juicy & tender.              | 22.99                                     | 830                |
| <b>RIB EYE 1402* ★</b><br>Well-marbled, tender, juicy & delicious.                 | 25.99                                     | 1100               |
| ADD SAUTÉED MUSHROOMS                                                              | 2.99                                      | 180                |
| ADD SAUTÉED ONIONS                                                                 | 2.49                                      | 80                 |