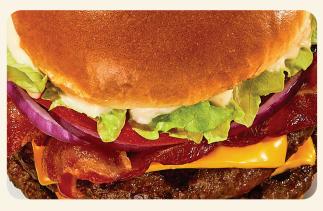

| HAND-CRAFTED<br>BURGERS                                                                                                               | SERVED WITH FRIES<br>500 CALS |                    |
|---------------------------------------------------------------------------------------------------------------------------------------|-------------------------------|--------------------|
| PRIME RIB BURGER<br>1/3lb burger on a cheese toast brioche bun with lettuce, tomato, oni<br>thick-cut American cheese & burger sauce. | <b>12.99</b>                  | Cals<br><b>710</b> |
| CRISPY BACON BURGER<br>The Prime Rib Burger plus crispy bacon.                                                                        | 13.99                         | 780                |
| GRILLED CHICKEN CLUB                                                                                                                  | 12.49                         | 760                |
| MAKE IT MEGA                                                                                                                          | Extra <b>4.99</b>             | 403                |