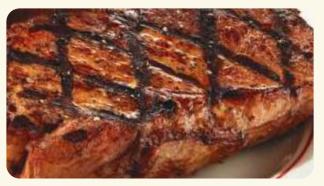

UPGRADE YOUR STEAK TO 802 FOR AN EXTRA \$3.69

UNLIMITED ITEMS ARE PRICED PER PERSON. PLEASE NO SHARING.

**★** SIZZLER FAVORITES

| HAND-CUT<br>STEAKS                                                              | CHOICE OF<br>SIDE INCLUDED<br>80-760 CALS |      |
|---------------------------------------------------------------------------------|-------------------------------------------|------|
| TRI-TIP SIRLOIN* 80Z Our signature steak perfectly seasoned and full of flavor. | 18.49                                     | 340  |
| NEW YORK STRIP* 120Z ★ The steak lovers cut. Lean, juicy & tender.              | 23.49                                     | 830  |
| RIB EYE 140Z* ★ Well-marbled, tender, juicy & delicious.                        | 27.49                                     | 1100 |
| ADD SAUTÉED MUSHROOMS                                                           | 2.99                                      | 180  |
| ADD SAUTÉED ONIONS                                                              | 2.49                                      | 80   |