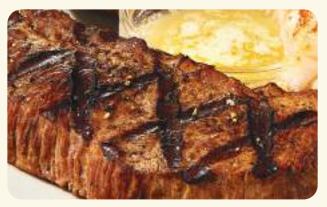

UPGRADE YOUR STEAK TO 802 FOR AN EXTRA \$3.69

UNLIMITED ITEMS ARE PRICED PER PERSON. PLEASE NO SHARING.

**★** SIZZLER FAVORITES

| HAND-CUT<br>STEAKS                                                              | CHOICE OF<br>SIDE INCLUDED<br>80-760 CALS |      |
|---------------------------------------------------------------------------------|-------------------------------------------|------|
| TRI-TIP SIRLOIN* 80Z Our signature steak perfectly seasoned and full of flavor. | 18.49                                     | 340  |
| NEW YORK STRIP* 120Z ★ The steak lovers cut. Lean, juicy & tender.              | 23.49                                     | 830  |
| RIB EYE 140Z* ★ Well-marbled, tender, juicy & delicious.                        | 27.49                                     | 1100 |
| ADD SAUTÉED MUSHROOMS                                                           | 2.99                                      | 180  |
| ADD SAUTÉED ONIONS                                                              | 2.49                                      | 80   |