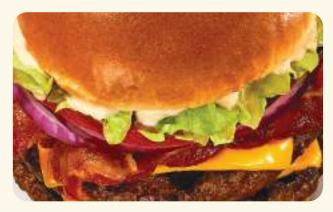

#### HAND-CRAFTED BURGERS

12.99 710 **PRIME RIB BURGER** 1/3lb burger on a cheese toast brioche bun with lettuce, tomato, on thick-cut American cheese & burger sauce. 780 **CRISPY BACON BURGER** 13.99 The Prime Rib Burger plus crispy bacon. **GRILLED CHICKEN CLUB** 12.69 **MAKE IT MEGA** Extra 4.99