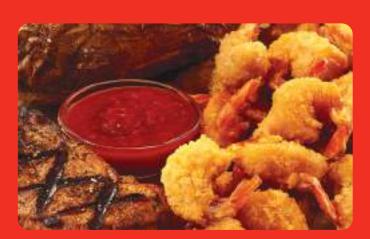

## STEAK COMBOS

TRI-TIP SIRLOIN AND CHOICE OF SIDE

| STEAK* & JUMBO CRISPY SHRIMP (6)                                                | 19.49 | 720  |
|---------------------------------------------------------------------------------|-------|------|
| STEAK* & UNLIMITED CRISPY SHRIMP ★                                              | 22.99 | 900+ |
| STEAK* & ITALIAN HERB CHICKEN                                                   | 18.29 | 490  |
| STEAK* & MALIBU CHICKEN                                                         | 17.79 | 920  |
| STEAK* & GRILLED SHRIMP SKEWERS (2) New! All-natural, wild caught jumbo shrimp. | 21.99 | 690  |
| CLASSIC STEAK* TRIO ★ Steak, jumbo crispy shrimp & Malibu Chicken*              | 21.99 | 1270 |
| STEAK* & LOBSTER ★                                                              | 28.99 | 720  |