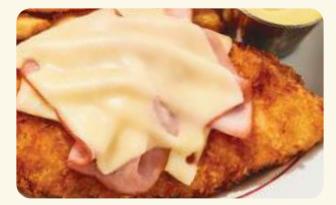

## STEAK COMBOS

TRI-TIP SIRLOIN AND CHOICE OF SIDE

| STEAK* & JUMBO CRISPY SHRIMP (6)                                                | 19.49 | 720  |
|---------------------------------------------------------------------------------|-------|------|
| STEAK* & UNLIMITED CRISPY SHRIMP ★                                              | 22.99 | 900+ |
| STEAK* & ITALIAN HERB CHICKEN                                                   | 18.29 | 490  |
| STEAK* & MALIBU CHICKEN                                                         | 17.79 | 920  |
| STEAK* & GRILLED SHRIMP SKEWERS (2) New! All-natural, wild caught jumbo shrimp. | 21.99 | 690  |
| CLASSIC STEAK* TRIO ★ Steak, jumbo crispy shrimp & Malibu Chicken*              | 21.99 | 1270 |
| STEAK* & LOBSTER ★                                                              | 28.99 | 720  |