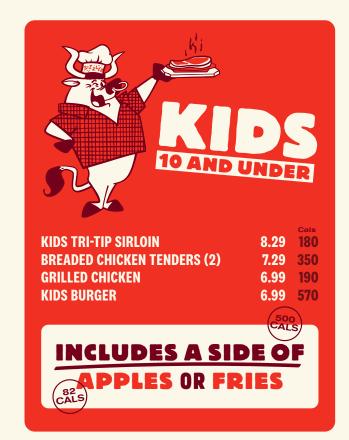

AR TO GO\*** 13.99





HAND MADE DRESSINGS **SOUPS MADE FRESH DAILY** 

| BAKED POTATO           | 510        |
|------------------------|------------|
| FRENCH FRIES           | <b>500</b> |
| RICE PILAF             | 170        |
| GARLIC MASHED POTATOES | 150        |
| CILANTRO LIME RICE     | 150        |
| VEGETABLE MEDLEY       | 80         |

SIDES INCLUDED WITH THE PURCHASE **OF ANY ENTRÉE** 

OR ADD TO YOUR MEAL FOR

### **BEVERAGES**

BEVERAGE

\$3.79 0-300 CAL

PEPSI, DIET PEPSI, MOUNTAIN DEW, DR PEPPER, STARRY, ROOT BEER, RASPBERRY ICED TEA ALL SENIORS GET A FREE FOUNTAIN BEVERAGE WITH GRILL ENTRÉE

#### BEER

SM \$5.79

LG \$7.99

HEINEKEN, CORONA, BUDWEISER, BUD LIGHT, MODELO

#### WINE

ALL WINES PRODUCED IN CALIFORNIA \$7.49

ROSE, CABERNET SAUVIGNON, CHARDONNAY, MERLOT