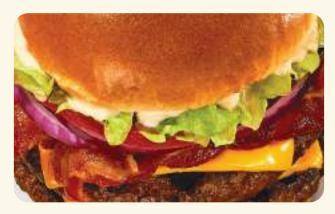

# HAND-CRAFTED BURGERS

**MAKE IT MEGA** 

PRIME RIB BURGER
1/3lb burger on a cheese toast brioche bun with lettuce, tomato, onions, thick-cut American cheese & burger sauce.

CRISPY BACON BURGER
The Prime Rib Burger plus crispy bacon.