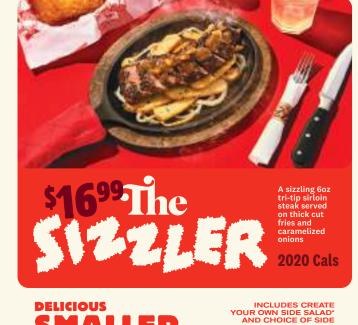

TIER 3 LOS FELIZ I VERMONT 3/2

| STEAKS                                                             | CHOICE OF<br>SIDE INCLUDED<br>80-760 CALS |      |
|--------------------------------------------------------------------|-------------------------------------------|------|
| TRI-TIP SIRLOIN* 8oz                                               | 18.49                                     | 340  |
| Our signature steak perfectly seasoned and full of flavor.         | 00.40                                     | 000  |
| NEW YORK STRIP* 120Z ★ The steak lovers cut. Lean, juicy & tender. | 23.49                                     | 830  |
| RIB EYE 140Z* ★ Well-marbled, tender, juicy & delicious.           | 27.49                                     | 1100 |
| ADD SAUTÉED MUSHROOMS                                              | 2.99                                      | 100  |
|                                                                    |                                           | 180  |
| ADD SAUTÉED ONIONS                                                 | 2.49                                      | 80   |