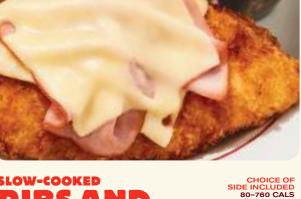

# RIBS AND CHICKEN

STEAK HOUSE RIBS
1b served with coleslaw.

STEAK HOUSE RIBS & CHICKEN ★ 18.99 1170

1/2|b ribs & chicken breast served with coleslaw.

DOUBLE MALIBU CHICKEN 17.29 1090