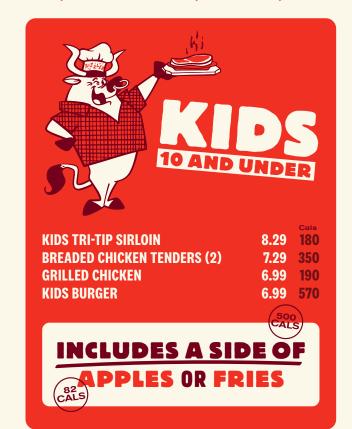

#### **UNLIMITED SALAD**

| UNLIMITED SALAD BAR*                     | Per Guest <b>17.29</b> |  |
|------------------------------------------|------------------------|--|
| LUNCH* MON-FRI UNTIL 4PM                 | 14.29                  |  |
| SENIORS* Beverage included (0-300 cals). | 14.29                  |  |
| KIDS*                                    | 8.29                   |  |