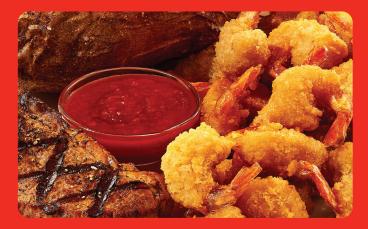

# STEAK COMBOS

SERVED WITH 6oz TRI-TIP SIRLOIN AND CHOICE OF SIDE 80-760 CALS

| STEAK* & JUMBO CRISPY SHRIMP (6)                                                   | 19.49 | Cals<br>720 |
|------------------------------------------------------------------------------------|-------|-------------|
| STEAK* & UNLIMITED CRISPY SHRIMP ★                                                 | 22.99 | 900+        |
| STEAK* & ITALIAN HERB CHICKEN                                                      | 18.29 | 490         |
| STEAK* & MALIBU CHICKEN                                                            | 17.79 | 920         |
| STEAK* & GRILLED SHRIMP SKEWERS (2)<br>New! All-natural, wild caught jumbo shrimp. | 21.99 | 690         |
| CLASSIC STEAK* TRIO ★<br>Steak, jumbo crispy shrimp & Malibu Chicken*              | 21.99 | 1270        |
| STEAK* & LOBSTER ★<br>Wild caught, cold water lobster.                             | 28.99 | 720         |