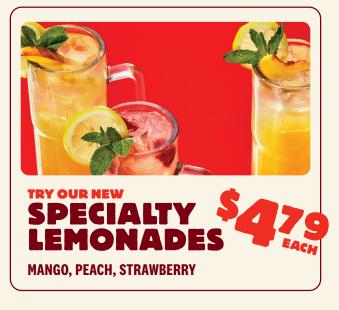

## BEVERAGE

\$3.79 0-300 CAL

PEPSI, DIET PEPSI, MOUNTAIN DEW, DR PEPPER, **STARRY, ROOT BEER, RASPBERRY ICED TEA** ALL SENIORS GET A FREE FOUNTAIN BEVERAGE WITH GRILL ENTRÉE

SM \$5.79

LG \$7.99

HEINEKEN, CORONA, BUDWEISER, BUD LIGHT, MODELO