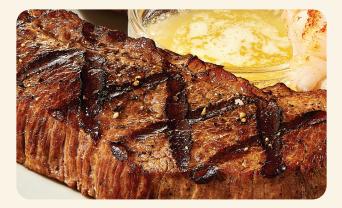

### HAND-CUT STEAKS CHOICE OF SIDE INCLUDED 80-760 CALS Cals **TRI-TIP SIRLOIN\* 8oz 18.49** 340 Our signature steak perfectly seasoned and full of flavor. 23.49 830 NEW YORK STRIP\* 12oz ★ The steak lovers cut. Lean, juicy & tender. **RIB EYE 14oz\*★** 27.49 1100 Well-marbled, tender, juicy & delicious. **ADD SAUTÉED MUSHROOMS** 2.99 180 **ADD SAUTÉED ONIONS** 2.49 80