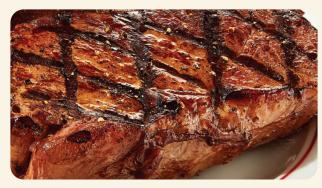

### HAND-CUT STEAKS CHOICE OF SIDE INCLUDED 80-760 CALS Cals **TRI-TIP SIRLOIN\* 8oz 18.49** 340 Our signature steak perfectly seasoned and full of flavor. 23.49 830 NEW YORK STRIP\* 12oz ★ The steak lovers cut. Lean, juicy & tender. **RIB EYE 14oz\*★** 27.49 1100 Well-marbled, tender, juicy & delicious. **ADD SAUTÉED MUSHROOMS** 2.99 180 **ADD SAUTÉED ONIONS** 2.49 80