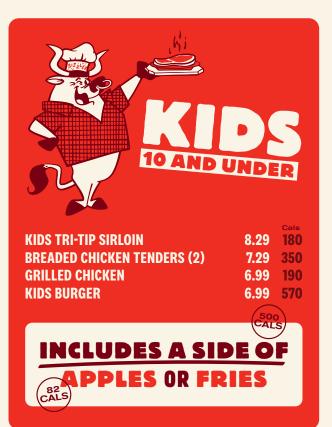

|

13.99

**SALAD BAR TO GO\*** 





HAND MADE DRESSINGS **SOUPS MADE FRESH DAILY** See salad bar for calorie declarations



|                        | Cals |
|------------------------|------|
| BAKED POTATO           | 510  |
| FRENCH FRIES           | 500  |
| RICE PILAF             | 170  |
| GARLIC MASHED POTATOES | 150  |
| CILANTRO LIME RICE     | 150  |
| VEGETABLE MEDLEY       | 80   |
|                        |      |



# **BEVERAGES**

## BEVERAGE

\$3.79 0-300 CAL

PEPSI, DIET PEPSI, MOUNTAIN DEW, DR PEPPER, **STARRY, ROOT BEER, RASPBERRY ICED TEA** ALL SENIORS GET A FREE FOUNTAIN BEVERAGE WITH GRILL ENTRÉE



SM \$5.79

LG \$7.99

HEINEKEN, CORONA, BUDWEISER, BUD LIGHT, MODELO



ALL WINES PRODUCED IN CALIFORNIA \$7.49

**ROSE, CABERNET SAUVIGNON, CHARDONNAY, MERLOT**