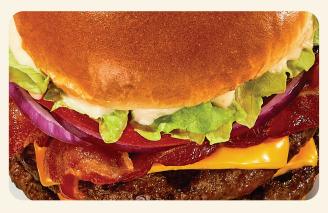

| HAND-CRAFTED<br>BURGERS                                                                                                                | SERVED WIT        | H FRIES<br>00 CALS |
|----------------------------------------------------------------------------------------------------------------------------------------|-------------------|--------------------|
| PRIME RIB BURGER<br>1/31b burger on a cheese toast brioche bun with lettuce, tomato, onio<br>thick-cut American cheese & burger sauce. | <b>12.99</b>      | Cals<br><b>710</b> |
| CRISPY BACON BURGER<br>The Prime Rib Burger plus crispy bacon.                                                                         | 13.99             | 780                |
| <b>GRILLED CHICKEN CLUB</b>                                                                                                            | 12.69             | 760                |
| MAKE IT MEGA                                                                                                                           | Extra <b>4.99</b> | 403                |