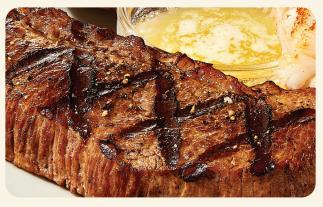

| STEAKS                                                                          | CHOICE OF<br>SIDE INCLUDED<br>80-760 CALS |      |
|---------------------------------------------------------------------------------|-------------------------------------------|------|
| TRI-TIP SIRLOIN* 80Z Our signature steak perfectly seasoned and full of flavor. | 18.49                                     | 340  |
| NEW YORK STRIP* 12oz ★ The steak lovers cut. Lean, juicy & tender.              | 23.99                                     | 830  |
| RIB EYE 140Z* ★ Well-marbled, tender, juicy & delicious.                        | 27.99                                     | 1100 |
| ADD SAUTÉED MUSHROOMS                                                           | 2.99                                      | 180  |
| ADD SAUTÉED ONIONS                                                              | 2.49                                      | 80   |