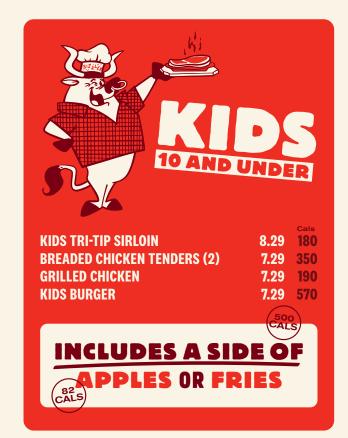

#### **SALAD TO GO**

**SALAD BAR TO GO\*** 14.29





HAND MADE DRESSINGS

| BAKED POTATO           | 510        |
|------------------------|------------|
| FRENCH FRIES           | <b>500</b> |
| RICE PILAF             | 170        |
| GARLIC MASHED POTATOES | 150        |
| CILANTRO LIME RICE     | 150        |
| VEGETABLE MEDLEY       | 80         |

SIDES INCLUDED WITH THE PURCHASE **OF ANY ENTRÉE** 

OR ADD TO YOUR MEAL FOR

## **BEVERAGES**

BEVERAGE

\$3.99 0-300 CAL

PEPSI, DIET PEPSI, MOUNTAIN DEW, DR PEPPER, STARRY, ROOT BEER, RASPBERRY ICED TEA ALL SENIORS GET A FREE FOUNTAIN BEVERAGE WITH GRILL ENTRÉE

### BEER

SM \$5.99

LG \$8.29

HEINEKEN, CORONA, BUDWEISER, BUD LIGHT, MODELO

## WINE

ALL WINES PRODUCED IN CALIFORNIA \$7.69

ROSE, CABERNET SAUVIGNON, CHARDONNAY, MERLOT



**SOUPS MADE FRESH DAILY**