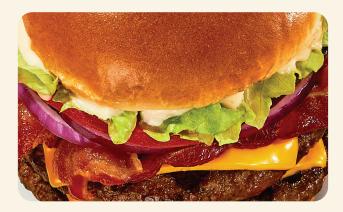

# HAND-CRAFTED BURGERS

PRIME RIB BURGER
1/3lb burger on a cheese toast brioche bun with lettuce, tomato, onions, thick-cut American cheese & burger sauce.

CRISPY BACON BURGER
The Prime Rib Burger plus crispy bacon.