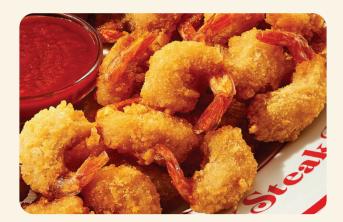

# STEAK COMBOS

SERVED WITH 6oz TRI-TIP SIRLOIN AND CHOICE OF SIDE 80-760 CALS

| STEAK* & JUMBO CRISPY SHRIMP (6)                                                | 19.99 | 720        |
|---------------------------------------------------------------------------------|-------|------------|
| STEAK* & UNLIMITED CRISPY SHRIMP ★                                              | 23.49 | 900+       |
| STEAK* & ITALIAN HERB CHICKEN                                                   | 18.49 | 490        |
| STEAK* & MALIBU CHICKEN                                                         | 17.99 | 920        |
| STEAK* & GRILLED SHRIMP SKEWERS (2) New! All-natural, wild caught jumbo shrimp. | 22.49 | 690        |
| CLASSIC STEAK* TRIO ★ Steak, jumbo crispy shrimp & Malibu Chicken*              | 22.49 | 1270       |
| STEAK* & LOBSTER ★                                                              | 29.99 | <b>720</b> |