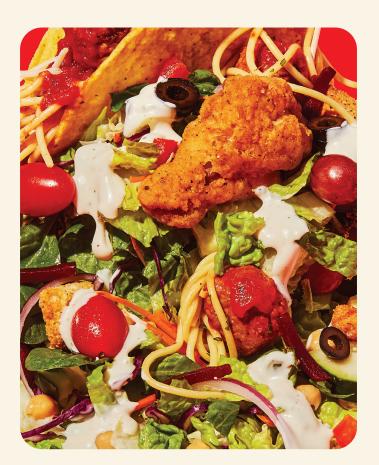

#### **UNLIMITED SALAD**

| UNLIMITED SALAD BAR*                     | Per Guest <b>17.49</b> |  |
|------------------------------------------|------------------------|--|
| LUNCH* MON-FRI UNTIL 4PM                 | 14.49                  |  |
| SENIORS* Beverage included (0-300 cals). | 14.49                  |  |
| KIDS*                                    | 8.29                   |  |