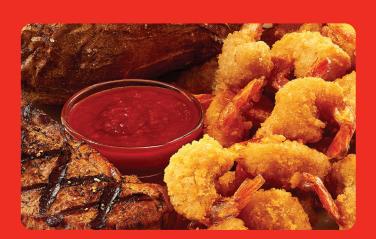

# STEAK COMBOS

SERVED WITH 6oz TRI-TIP SIRLOIN AND CHOICE OF SIDE 80-760 CALS

| STEAK* & JUMBO CRISPY SHRIMP (6)                                                | 19.99 | 720        |
|---------------------------------------------------------------------------------|-------|------------|
| STEAK* & UNLIMITED CRISPY SHRIMP ★                                              | 23.49 | 900+       |
| STEAK* & ITALIAN HERB CHICKEN                                                   | 18.49 | 490        |
| STEAK* & MALIBU CHICKEN                                                         | 17.99 | 920        |
| STEAK* & GRILLED SHRIMP SKEWERS (2) New! All-natural, wild caught jumbo shrimp. | 22.49 | 690        |
| CLASSIC STEAK* TRIO ★ Steak, jumbo crispy shrimp & Malibu Chicken*              | 22.49 | 1270       |
| STEAK* & LOBSTER ★                                                              | 29.99 | <b>720</b> |