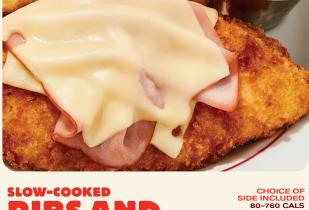

# RIBS AND CHICKEN

STEAK HOUSE RIBS
18.99 1870

STEAK HOUSE RIBS & CHICKEN ★
1/2lb ribs & chicken breast served with coleslaw.

DOUBLE MALIBU CHICKEN
17.49 1090