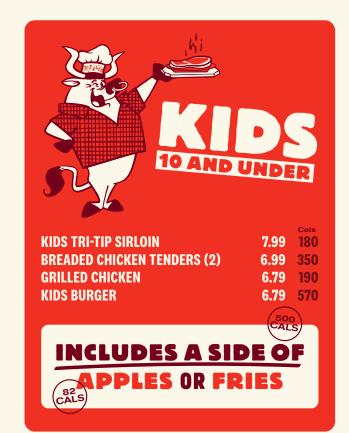

#### **UNLIMITED SALAD**

| UNLIMITED SALAD BAR*                     | Per Guest <b>16.69</b> |
|------------------------------------------|------------------------|
| LUNCH* MON-FRI UNTIL 4PM                 | 13.69                  |
| SENIORS* Beverage included (0-300 cals). | 13.69                  |
| KIDS*                                    | 7.99                   |