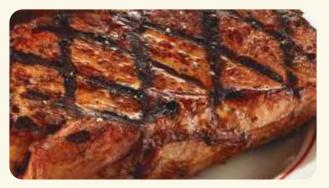

TIER 2 BLYTHE 3/25

| STEAKS                                                                          | CHOICE OF<br>SIDE INCLUDED<br>80-760 CALS |      |
|---------------------------------------------------------------------------------|-------------------------------------------|------|
| TRI-TIP SIRLOIN* 80Z Our signature steak perfectly seasoned and full of flavor. | 17.99                                     | 340  |
| NEW YORK STRIP* 120Z ★ The steak lovers cut. Lean, juicy & tender.              | 22.99                                     | 830  |
| RIB EYE 140Z* ★ Well-marbled, tender, juicy & delicious.                        | 25.99                                     | 1100 |
| ADD SAUTÉED MUSHROOMS                                                           | 2.99                                      | 180  |
| ADD SAUTÉED ONIONS                                                              | 2.49                                      | 80   |