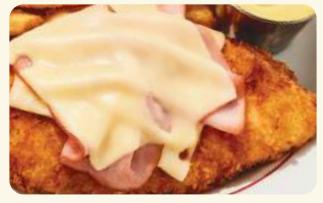

# SMALLER PLATES

TRI-TIP SIRLOIN\* 60z ★ 16.69 260

MALIBU CHICKEN® 13.29 680

ITALIAN HERB CHICKEN 13.79 230

INCLUDES CREATE YOUR OWN SIDE SALAD' AND CHOICE OF SIDE 80-760 CALS

13.29 430

\*See salad bar for calorie declarations