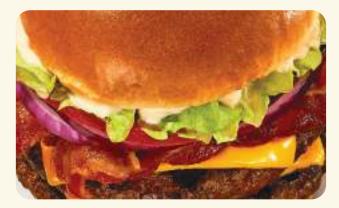

# HAND-CRAFTED BURGERS

PRIME RIB BURGER
1/3lb burger on a cheese toast brioche bun with lettuce, tomato, onions, thick-cut American cheese & burger sauce.

CRISPY BACON BURGER
The Prime Rib Burger plus crispy bacon.