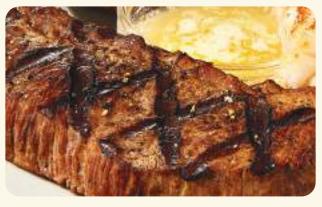

TIER 2 BLYTHE 3/25

| STEAKS                                                                          | CHOICE OF<br>SIDE INCLUDED<br>80-760 CALS |      |
|---------------------------------------------------------------------------------|-------------------------------------------|------|
| TRI-TIP SIRLOIN* 80Z Our signature steak perfectly seasoned and full of flavor. | 17.99                                     | 340  |
| NEW YORK STRIP* 120Z ★ The steak lovers cut. Lean, juicy & tender.              | 22.99                                     | 830  |
| RIB EYE 140Z* ★ Well-marbled, tender, juicy & delicious.                        | 25.99                                     | 1100 |
| ADD SAUTÉED MUSHROOMS                                                           | 2.99                                      | 180  |
| ADD SAUTÉED ONIONS                                                              | 2.49                                      | 80   |