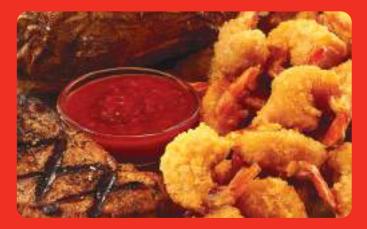

# STEAK COMBOS

SERVED WITH 6oz TRI-TIP SIRLOIN AND CHOICE OF SIDE 80-760 CALS

| STEAK* & JUMBO CRISPY SHRIMP (6)                                                   | 19.49 | Cals<br>720 |
|------------------------------------------------------------------------------------|-------|-------------|
| STEAK* & UNLIMITED CRISPY SHRIMP ★                                                 | 22.99 | 900+        |
| STEAK* & ITALIAN HERB CHICKEN                                                      | 18.29 | 490         |
| STEAK* & MALIBU CHICKEN                                                            | 17.79 | 920         |
| STEAK* & GRILLED SHRIMP SKEWERS (2)<br>New! All-natural, wild caught jumbo shrimp. | 21.99 | 690         |
| CLASSIC STEAK* TRIO ★<br>Steak, jumbo crispy shrimp & Malibu Chicken®              | 21.99 | 1270        |
| STEAK* & LOBSTER ★                                                                 | 28.99 | 720         |