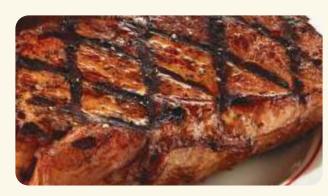

#### HAND-CUT CHOICE OF SIDE INCLUDED 80-760 CALS Cals 18.49 340 **TRI-TIP SIRLOIN\* 8oz** Our signature steak perfectly seasoned and full of flavor. NEW YORK STRIP\* 12oz \* 23.49 830 The steak lovers cut. Lean, juicy & tender. 27.49 1100 RIB EYE 14oz\* ★ Well-marbled, tender, juicy & delicious. **ADD SAUTÉED MUSHROOMS** 2.99 180 **ADD SAUTÉED ONIONS** 2.49 80