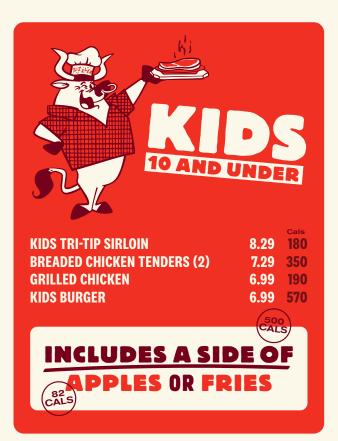

|
| DINE IN ONLY, PLEASE NO SHARING.                                         |



HAND MADE DRESSINGS SOUPS MADE FRESH DAILY See salad bar for calorie declarations



|                        | Cals |
|------------------------|------|
| BAKED POTATO           | 510  |
| FRENCH FRIES           | 500  |
| RICE PILAF             | 170  |
| GARLIC MASHED POTATOES | 150  |
| CILANTRO LIME RICE     | 150  |
| VEGETABLE MEDLEY       | 80   |
|                        |      |





# **BEVERAGES**

### BEVERAGE

\$3.79 0-300 CAL

PEPSI, DIET PEPSI, MOUNTAIN DEW, DR PEPPER, **STARRY, ROOT BEER, RASPBERRY ICED TEA** 



SM \$5.79

LG \$7.99

HEINEKEN, CORONA, BUDWEISER, BUD LIGHT, MODELO



ALL WINES PRODUCED IN CALIFORNIA \$7.49

**ROSE, CABERNET SAUVIGNON, CHARDONNAY, MERLOT**