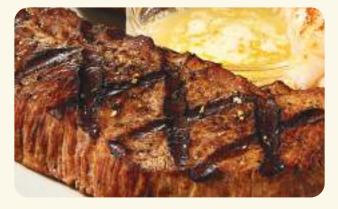

#### HAND-CUT CHOICE OF SIDE INCLUDED 80-760 CALS Cals 18.49 340 **TRI-TIP SIRLOIN\* 8oz** Our signature steak perfectly seasoned and full of flavor. NEW YORK STRIP\* 12oz \* 23.49 830 The steak lovers cut. Lean, juicy & tender. 27.49 1100 RIB EYE 14oz\* ★ Well-marbled, tender, juicy & delicious. **ADD SAUTÉED MUSHROOMS** 2.99 180 **ADD SAUTÉED ONIONS** 2.49 80