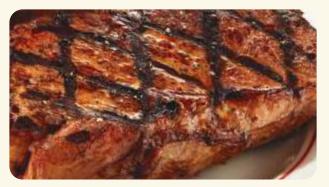

TIER 2 MONTEBELLO 3/2

| HAND-CUT<br>STEAKS                                                              | CHOICE OF<br>SIDE INCLUDED<br>80-760 CALS |      |
|---------------------------------------------------------------------------------|-------------------------------------------|------|
| TRI-TIP SIRLOIN* 80Z Our signature steak perfectly seasoned and full of flavor. | 17.99                                     | 340  |
| NEW YORK STRIP* 120Z ★ The steak lovers cut. Lean, juicy & tender.              | 22.99                                     | 830  |
| RIB EYE 140Z* ★ Well-marbled, tender, juicy & delicious.                        | 25.99                                     | 1100 |
| ADD SAUTÉED MUSHROOMS                                                           | 2.99                                      | 180  |
| ADD SAUTÉED ONIONS                                                              | 2.49                                      | 80   |