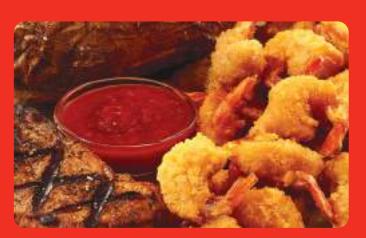

# STEAK COMBOS

SERVED WITH 6oz TRI-TIP SIRLOIN AND CHOICE OF SIDE

| STEAK* & JUMBO CRISPY SHRIMP (6)                                                | 18.99 | 720  |
|---------------------------------------------------------------------------------|-------|------|
| STEAK* & UNLIMITED CRISPY SHRIMP ★                                              | 22.99 | 900+ |
| STEAK* & ITALIAN HERB CHICKEN                                                   | 17.69 | 490  |
| STEAK* & MALIBU CHICKEN                                                         | 17.49 | 920  |
| STEAK* & GRILLED SHRIMP SKEWERS (2) New! All-natural, wild caught jumbo shrimp. | 21.99 | 690  |
| CLASSIC STEAK* TRIO ★ Steak, jumbo crispy shrimp & Malibu Chicken*              | 21.99 | 1270 |
| STEAK* & LOBSTER ★                                                              | 28.99 | 720  |