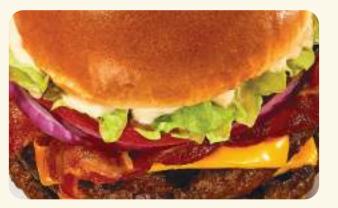

# HAND-CRAFTED BURGERS

PRIME RIB BURGER
1/3lb burger on a cheese toast brioche bun with lettuce, tomato, onions, thick-cut American cheese & burger sauce.

CRISPY BACON BURGER
The Prime Rib Burger plus crispy bacon.