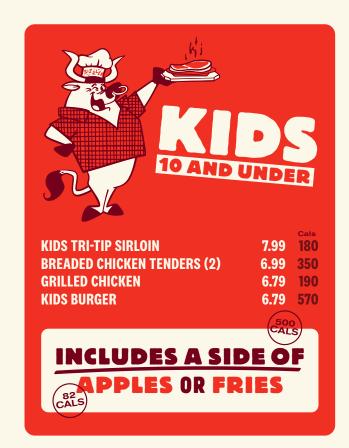

.99                   |

### **SALAD TO GO**

**SALAD BAR TO GO\*** 13.99





HAND MADE DRESSINGS **SOUPS MADE FRESH DAILY** 

| BAKED POTATO           | 510        |
|------------------------|------------|
| FRENCH FRIES           | <b>500</b> |
| RICE PILAF             | 170        |
| GARLIC MASHED POTATOES | 150        |
| CILANTRO LIME RICE     | 150        |
| VEGETABLE MEDLEY       | 80         |

### SIDES INCLUDED WITH THE PURCHASE **OF ANY ENTRÉE**

OR ADD TO YOUR MEAL FOR

# **BEVERAGES**

BEVERAGE

\$3.59 0-300 CAL

PEPSI, DIET PEPSI, MOUNTAIN DEW, DR PEPPER, STARRY, ROOT BEER, RASPBERRY ICED TEA

### BEER

SM \$5.69

Cals

LG \$7.99

HEINEKEN, CORONA, BUDWEISER, BUD LIGHT, MODELO

## WINE

ALL WINES PRODUCED IN CALIFORNIA \$7.49

ROSE, CABERNET SAUVIGNON, CHARDONNAY, MERLOT