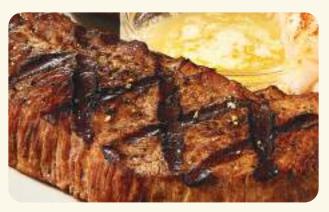

TIER 2 MONTEBELLO 3/2

| HAND-CUT<br>STEAKS                                                              | CHOICE OF<br>SIDE INCLUDED<br>80-760 CALS |      |
|---------------------------------------------------------------------------------|-------------------------------------------|------|
| TRI-TIP SIRLOIN* 80Z Our signature steak perfectly seasoned and full of flavor. | 17.99                                     | 340  |
| NEW YORK STRIP* 120Z ★ The steak lovers cut. Lean, juicy & tender.              | 22.99                                     | 830  |
| RIB EYE 140Z* ★ Well-marbled, tender, juicy & delicious.                        | 25.99                                     | 1100 |
| ADD SAUTÉED MUSHROOMS                                                           | 2.99                                      | 180  |
| ADD SAUTÉED ONIONS                                                              | 2.49                                      | 80   |