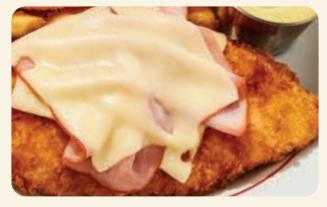

# STEAK COMBOS

SERVED WITH 6oz TRI-TIP SIRLOIN AND CHOICE OF SIDE

| STEAK* & JUMBO CRISPY SHRIMP (6)                                                | 18.49    | 720  |
|---------------------------------------------------------------------------------|----------|------|
| STEAK* & UNLIMITED CRISPY SHRIMP →                                              | 22.49    | 900+ |
| STEAK* & ITALIAN HERB CHICKEN                                                   | 17.29    | 490  |
| STEAK* & MALIBU CHICKEN                                                         | 16.99    | 920  |
| STEAK* & GRILLED SHRIMP SKEWERS (2) New! All-natural, wild caught jumbo shrimp. | 2) 21.99 | 690  |
| CLASSIC STEAK* TRIO ★ Steak, jumbo crispy shrimp & Malibu Chicken®              | 21.99    | 1270 |
| STEAK* & LOBSTER ★                                                              | 28.99    | 720  |