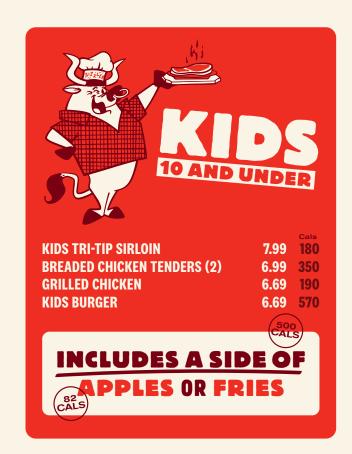

TO GO\*** 13.99





HAND MADE DRESSINGS **SOUPS MADE FRESH DAILY** 

| BAKED POTATO           | 510        |
|------------------------|------------|
| FRENCH FRIES           | <b>500</b> |
| RICE PILAF             | 170        |
| GARLIC MASHED POTATOES | 150        |
| CILANTRO LIME RICE     | 150        |
| VEGETABLE MEDLEY       | 80         |

#### SIDES INCLUDED WITH THE PURCHASE **OF ANY ENTRÉE**

OR ADD TO YOUR MEAL FOR

## **BEVERAGES**

BEVERAGE

\$3.59 0-300 CAL

PEPSI, DIET PEPSI, MOUNTAIN DEW, DR PEPPER, STARRY, ROOT BEER, RASPBERRY ICED TEA

SENIORS GET A FREE FOUNTAIN BEVERAGE WITH ANY GRILL ENTRÉE

#### BEER

SM \$5.69

Cals

LG \$7.99

HEINEKEN, CORONA, BUDWEISER, BUD LIGHT, MODELO

### WINE

**ALL WINES BY LINE 39** 

\$7.49

ROSE, CABERNET SAUVIGNON, CHARDONNAY, MERLOT