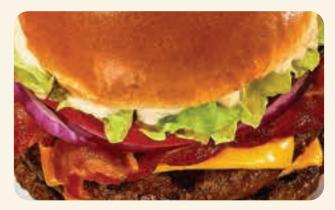

# HAND-CRAFTED BURGERS

PRIME RIB BURGER
1/3lb burger on a cheese toast brioche bun with lettuce, tomato, onions, thick-cut American cheese & burger sauce.

CRISPY BACON BURGER
The Prime Rib Burger plus crispy bacon.