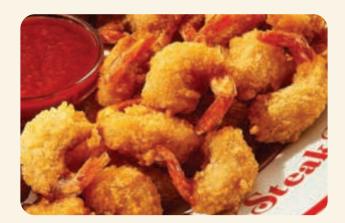

# STEAK COMBOS

SERVED WITH 6oz TRI-TIP SIRLOIN AND CHOICE OF SIDE

| STEAK* & JUMBO CRISPY SHRIMP (6)                                                | 18.49    | 720  |
|---------------------------------------------------------------------------------|----------|------|
| STEAK* & UNLIMITED CRISPY SHRIMP →                                              | 22.49    | 900+ |
| STEAK* & ITALIAN HERB CHICKEN                                                   | 17.29    | 490  |
| STEAK* & MALIBU CHICKEN                                                         | 16.99    | 920  |
| STEAK* & GRILLED SHRIMP SKEWERS (2) New! All-natural, wild caught jumbo shrimp. | 2) 21.99 | 690  |
| CLASSIC STEAK* TRIO ★ Steak, jumbo crispy shrimp & Malibu Chicken®              | 21.99    | 1270 |
| STEAK* & LOBSTER ★                                                              | 28.99    | 720  |

# SMALLER PLATES

TRI-TIP SIRLOIN\* 60z ★ 16.79 260

MALIBU CHICKEN® 12.99 680

ITALIAN HERB CHICKEN 13.49 230

JUMBO CRISPY SHRIMP (6) 12.99 430

INCLUDES CREATE YOUR OWN SIDE SALAD' AND CHOICE OF SIDE 80-760 CALS