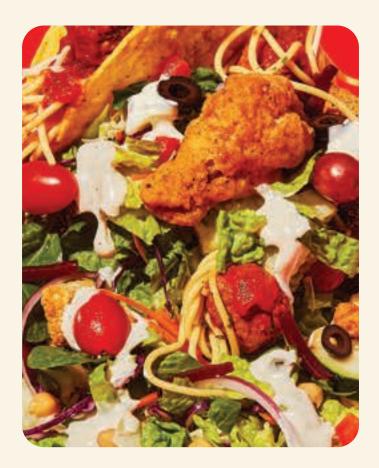

#### **UNLIMITED SALAD**

| UNLIMITED SALAD BAR*                     | Per Guest <b>16.79</b> |
|------------------------------------------|------------------------|
| LUNCH* MON-FRI UNTIL 4PM                 | 13.99                  |
| SENIORS* Beverage included (0-300 cals). | 13.99                  |
| KIDS*                                    | 7.99                   |