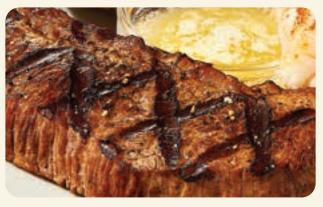

| HAND-CUT<br>STEAKS                                                              | CHOICE OF<br>SIDE INCLUDED<br>80-760 CALS |      |
|---------------------------------------------------------------------------------|-------------------------------------------|------|
| TRI-TIP SIRLOIN* 80Z Our signature steak perfectly seasoned and full of flavor. | 16.79                                     | 340  |
| NEW YORK STRIP* 12oz ★ The steak lovers cut. Lean, juicy & tender.              | 22.49                                     | 830  |
| RIB EYE 140Z* ★ Well-marbled, tender, juicy & delicious.                        | 25.99                                     | 1100 |
| ADD SAUTÉED MUSHROOMS                                                           | 2.99                                      | 180  |
| ADD SAUTÉED ONIONS                                                              | 2.49                                      | 80   |