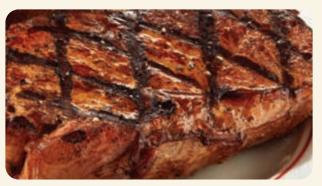

| HAND-CUT<br>STEAKS                                                              | CHOICE OF<br>SIDE INCLUDED<br>80-760 CALS |      |
|---------------------------------------------------------------------------------|-------------------------------------------|------|
| TRI-TIP SIRLOIN* 80Z Our signature steak perfectly seasoned and full of flavor. | 16.79                                     | 340  |
| NEW YORK STRIP* 12oz ★ The steak lovers cut. Lean, juicy & tender.              | 22.49                                     | 830  |
| RIB EYE 140Z* ★ Well-marbled, tender, juicy & delicious.                        | 25.99                                     | 1100 |
| ADD SAUTÉED MUSHROOMS                                                           | 2.99                                      | 180  |
| ADD SAUTÉED ONIONS                                                              | 2.49                                      | 80   |