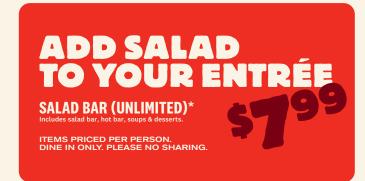

#### **UNLIMITED SALAD**

| UNLIMITED SALAD BAR*                     | Per Guest <b>16.79</b> |
|------------------------------------------|------------------------|
| LUNCH* MON-FRI UNTIL 4PM                 | 13.99                  |
| SENIORS* Beverage included (0-300 cals). | 13.99                  |
| KIDS*                                    | 7.99                   |