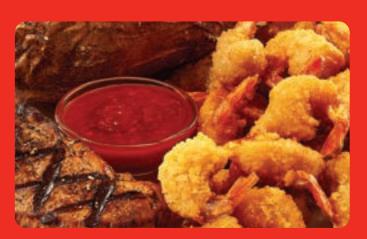

# STEAK COMBOS

SERVED WITH 6oz TRI-TIP SIRLOIN AND CHOICE OF SIDE

| STEAK* & JUMBO CRISPY SHRIMP (6)                                                | 18.49    | 720  |
|---------------------------------------------------------------------------------|----------|------|
| STEAK* & UNLIMITED CRISPY SHRIMP →                                              | 22.49    | 900+ |
| STEAK* & ITALIAN HERB CHICKEN                                                   | 17.29    | 490  |
| STEAK* & MALIBU CHICKEN                                                         | 16.99    | 920  |
| STEAK* & GRILLED SHRIMP SKEWERS (2) New! All-natural, wild caught jumbo shrimp. | 2) 21.99 | 690  |
| CLASSIC STEAK* TRIO ★ Steak, jumbo crispy shrimp & Malibu Chicken®              | 21.99    | 1270 |
| STEAK* & LOBSTER ★                                                              | 28.99    | 720  |