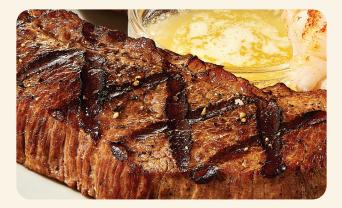

| HAND-CUT<br>STEAKS                                                                 | CHOICE O<br>SIDE INCLUDE<br>80-760 CAL |             |
|------------------------------------------------------------------------------------|----------------------------------------|-------------|
| TRI-TIP SIRLOIN* 80Z<br>Our signature steak perfectly seasoned and full of flavor. | 17.99                                  | Cals<br>34( |
| <b>NEW YORK STRIP* 1202 ★</b><br>The steak lovers cut. Lean, juicy & tender.       | 22.99                                  | 830         |
| <b>RIB EYE 14oz* ★</b><br>Well-marbled, tender, juicy & delicious.                 | 26.99                                  | 1100        |
| ADD SAUTÉED MUSHROOMS                                                              | 2.99                                   | 180         |
| ADD SAUTÉED ONIONS                                                                 | 2.49                                   | 80          |
|                                                                                    |                                        |             |