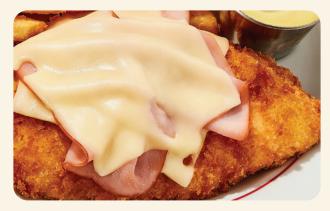

# RIBS AND CHICKEN

CHOICE OF SIDE INCLUDED 80-760 CALS

| STEAK HOUSE RIBS<br>Ib served with colestaw. | 18.99 | Cals<br>1870 |
|----------------------------------------------|-------|--------------|
| STEAK HOUSE RIBS & CHICKEN ★                 | 18.99 | 1170         |
| DOUBLE MALIBU CHICKEN                        | 16.99 | 1090         |