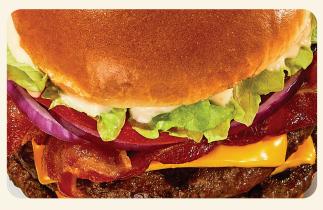

| HAND-CRAFTED<br>BURGERS                                                                                                               | SERVED WIT<br>5   | H FRIES<br>00 CALS |
|---------------------------------------------------------------------------------------------------------------------------------------|-------------------|--------------------|
| PRIME RIB BURGER<br>1/3lb burger on a cheese toast brioche bun with lettuce, tomato, oni<br>thick-cut American cheese & burger sauce. | <b>12.99</b>      | Cals<br>900        |
| CRISPY BACON BURGER<br>The Prime Rib Burger plus crispy bacon.                                                                        | 13.99             | 670                |
| GRILLED CHICKEN CLUB                                                                                                                  | 12.49             | 760                |
| MAKE IT MEGA                                                                                                                          | Extra <b>4.99</b> | 403                |