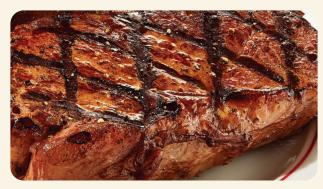

| HAND-CUT<br>STEAKS                                                                 | CHOICE O<br>SIDE INCLUDE<br>80-760 CAL |             |
|------------------------------------------------------------------------------------|----------------------------------------|-------------|
| TRI-TIP SIRLOIN* 80Z<br>Our signature steak perfectly seasoned and full of flavor. | 17.99                                  | Cals<br>34( |
| <b>NEW YORK STRIP* 1202 ★</b><br>The steak lovers cut. Lean, juicy & tender.       | 22.99                                  | 830         |
| <b>RIB EYE 14oz* ★</b><br>Well-marbled, tender, juicy & delicious.                 | 26.99                                  | 1100        |
| ADD SAUTÉED MUSHROOMS                                                              | 2.99                                   | 180         |
| ADD SAUTÉED ONIONS                                                                 | 2.49                                   | 80          |
|                                                                                    |                                        |             |