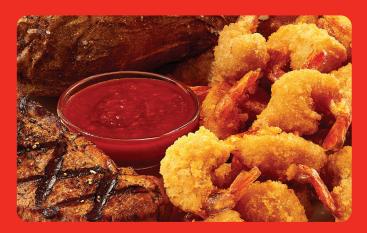

### STEAK COMBOS

SERVED WITH 6oz TRI-TIP SIRLOIN AND CHOICE OF SIDE 80-760 CALS

| STEAK* & JUMBO CRISPY SHRIMP (6)                                                | 19.99 | Cals<br>720 |
|---------------------------------------------------------------------------------|-------|-------------|
| STEAK* & UNLIMITED CRISPY SHRIMP ★                                              | 23.99 | 900+        |
| STEAK* & ITALIAN HERB CHICKEN                                                   | 19.49 | 490         |
| STEAK* & MALIBU CHICKEN                                                         | 18.99 | 920         |
| STEAK* & GRILLED SHRIMP SKEWERS (2)<br>New! All-natural, wild caught jumbo shmp | 22.99 | 690         |
| CLASSIC STEAK* TRIO ★<br>Steak, jumbo crispy shrimp & Malibu Chicken*           | 21.99 | 1270        |
| STEAK* & LOBSTER ★                                                              | 31.99 | 720         |