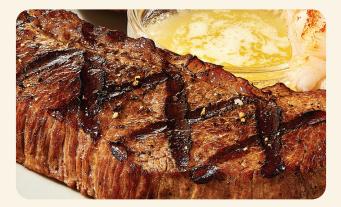

| HAND-CUT<br>STEAKS                                                                        | CHOICE OF<br>SIDE INCLUDED<br>80-760 CALS |      |
|-------------------------------------------------------------------------------------------|-------------------------------------------|------|
|                                                                                           | 10.00                                     | Cals |
| <b>TRI-TIP SIRLOIN* 802</b><br>Our signature steak perfectly seasoned and full of flavor. | 19.99                                     | 340  |
| NEW YORK STRIP* 1202 ★<br>The steak lovers cut. Lean, juicy & tender.                     | 23.99                                     | 830  |
| <b>RIB EYE 140Z<sup>*</sup> ★</b><br>Well-marbled, tender, juicy & delicious.             | 27.99                                     | 1100 |
| ADD SAUTÉED MUSHROOMS                                                                     | 2.99                                      | 180  |
| ADD SAUTÉED ONIONS                                                                        | 2.49                                      | 80   |