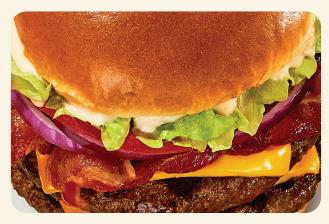

CHOICE OF SIDE INCLUDED 80-760 CALS

| HAND-CRAFTED<br>BURGERS                                                                                                             | SERVED WIT        | TH FRIES     |
|-------------------------------------------------------------------------------------------------------------------------------------|-------------------|--------------|
| PRIME RIB BURGER<br>1/31b burger on a cheese toast brioche bun with lettuce, tomato, o<br>thick-cut American cheese & burger sauce. | <b>12.99</b>      | Cals<br>1210 |
| CRISPY BACON BURGER<br>The Prime Rib Burger plus crispy bacon.                                                                      | 13.99             | 1280         |
| GRILLED CHICKEN CLUB                                                                                                                | 12.99             | 760          |
| MAKE IT MEGA                                                                                                                        | Extra <b>4.99</b> | 403          |