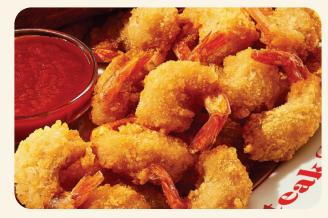

### STEAK COMBOS

SERVED WITH 6oz TRI-TIP SIRLOIN AND CHOICE OF SIDE 80-760 CALS

| STEAK* & JUMBO CRISPY SHRIMP (6)                                                | 19.99 | Cals<br>720 |
|---------------------------------------------------------------------------------|-------|-------------|
| STEAK* & UNLIMITED CRISPY SHRIMP ★                                              | 23.99 | 900+        |
| STEAK* & ITALIAN HERB CHICKEN                                                   | 19.49 | 490         |
| STEAK* & MALIBU CHICKEN                                                         | 18.99 | 920         |
| STEAK* & GRILLED SHRIMP SKEWERS (2)<br>New! All-natural, wild caught jumbo shmp | 22.99 | 690         |
| CLASSIC STEAK* TRIO ★<br>Steak, jumbo crispy shrimp & Malibu Chicken*           | 21.99 | 1270        |
| STEAK* & LOBSTER ★                                                              | 31.99 | 720         |

| SEAFOOD                                                                                   | CHOICE OF<br>SIDE INCLUDED<br>80-760 CALS |                    |
|-------------------------------------------------------------------------------------------|-------------------------------------------|--------------------|
| FRESH GRILLED SALMON 6oz *                                                                | 19.99                                     | Cals<br><b>370</b> |
| CILANTRO LIME BARRAMUNDI                                                                  | 19.99                                     | 450                |
| GRILLED SHRIMP SKEWERS (2)                                                                | 17.99                                     | 440                |
| SHRIMP, SHRIMP, SHRIMP<br>MINI CRISPY, JUMBO CRISPY AND SHRIMP SKEWER ON RICE. SIDE NOT I | 18.99                                     | 1240               |