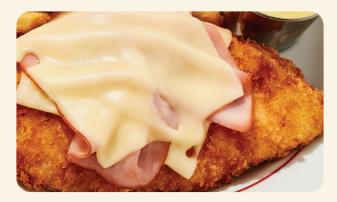

### STEAK COMBOS

SERVED WITH 6oz TRI-TIP SIRLOIN AND CHOICE OF SIDE 80-760 CALS

| STEAK* & JUMBO CRISPY SHRIMP (6)                                                | 19.99 | Cals<br>720 |
|---------------------------------------------------------------------------------|-------|-------------|
| STEAK* & UNLIMITED CRISPY SHRIMP ★                                              | 23.99 | 900+        |
| STEAK* & ITALIAN HERB CHICKEN                                                   | 19.49 | 490         |
| STEAK* & MALIBU CHICKEN                                                         | 18.99 | 920         |
| STEAK* & GRILLED SHRIMP SKEWERS (2)<br>New! All-natural, wild caught jumbo shmp | 22.99 | 690         |
| CLASSIC STEAK* TRIO ★<br>Steak, jumbo crispy shrimp & Malibu Chicken*           | 21.99 | 1270        |
| STEAK* & LOBSTER ★                                                              | 31.99 | 720         |

INCLUDES CREATE YOUR OWN SIDE SALAD AND CHOICE OF SIDE 80-760 CALS

| TRI-TIP SIRLOIN* 6oz ★  | 17.99 | Cals <b>260</b> |
|-------------------------|-------|-----------------|
| MALIBU CHICKEN®         | 14.99 | 680             |
| ITALIAN HERB CHICKEN    | 15.99 | 230             |
| JUMBO CRISPY SHRIMP (6) | 14.99 | 430             |