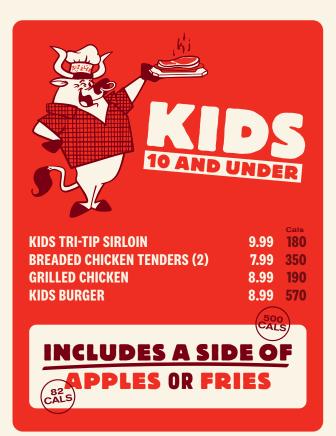

SENIORS GET A FREE FOUNTAIN BEVERAGE WITH ANY SMALL PLATE

\*See salad bar for calorie declarations

SMALLER

PLATES