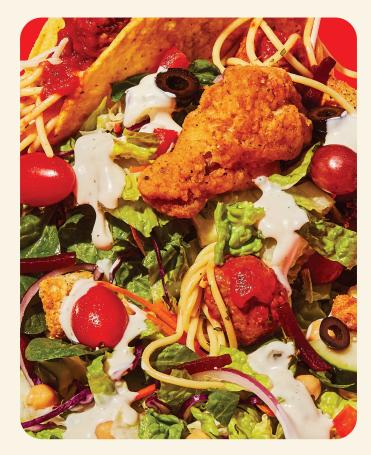

# PREPARED FRESH DAILY

| SALAD BAL<br>HAND-CRAFTED                   | FARM<br>FRESH          |
|---------------------------------------------|------------------------|
| UNLIMITED SALAD                             | ARODUCE                |
| UNLIMITED SALAD BAR*                        | Per Guest <b>18.99</b> |
| LUNCH* MON-FRI UNTIL 4PM                    | 16.99                  |
| SENIORS*<br>Beverage included (0-300 cals). | 16.99                  |
| KIDS*                                       | 10.99                  |
| SALAD TO GO                                 |                        |