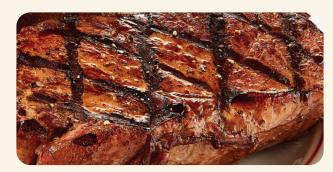

| HAND-CUT<br>STEAKS                                                                        | CHOICE OF<br>SIDE INCLUDED<br>80-760 CALS |      |
|-------------------------------------------------------------------------------------------|-------------------------------------------|------|
|                                                                                           | 10.00                                     | Cals |
| <b>TRI-TIP SIRLOIN* 802</b><br>Our signature steak perfectly seasoned and full of flavor. | 19.99                                     | 340  |
| NEW YORK STRIP* 1202 ★<br>The steak lovers cut. Lean, juicy & tender.                     | 23.99                                     | 830  |
| <b>RIB EYE 140Z<sup>*</sup> ★</b><br>Well-marbled, tender, juicy & delicious.             | 27.99                                     | 1100 |
| ADD SAUTÉED MUSHROOMS                                                                     | 2.99                                      | 180  |
| ADD SAUTÉED ONIONS                                                                        | 2.49                                      | 80   |