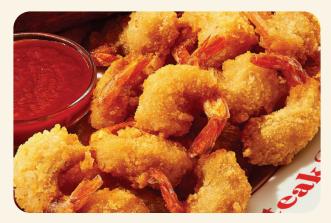

#### STEAK COMBOS

SERVED WITH 6oz TRI-TIP SIRLOIN AND CHOICE OF SIDE

| STEAK* & JUMBO CRISPY SHRIMP (6)                                             | 19.99 | 720  |
|------------------------------------------------------------------------------|-------|------|
| STEAK* & UNLIMITED CRISPY SHRIMP $\star$                                     | 24.99 | 900+ |
| STEAK* & ITALIAN HERB CHICKEN                                                | 18.49 | 490  |
| STEAK* & MALIBU CHICKEN                                                      | 17.99 | 920  |
| STEAK* & GRILLED SHRIMP SKEWERS (2) New! All-natural, wild caught jumbo shmp | 22.99 | 690  |
| CLASSIC STEAK* TRIO ★ Steak, jumbo crispy shrimp & Malibu Chicken*           | 21.99 | 1270 |
| STEAK* & LOBSTER ★                                                           | 31.99 | 720  |

| SEAFOOD                                                                              | CHOICE OF<br>SIDE INCLUDED<br>80-760 CALS |      |
|--------------------------------------------------------------------------------------|-------------------------------------------|------|
|                                                                                      |                                           | Cals |
| FRESH GRILLED SALMON 6oz ★                                                           | 22.99                                     | 370  |
| CILANTRO LIME BARRAMUNDI                                                             | 20.99                                     | 450  |
| GRILLED SHRIMP SKEWERS (2)                                                           | 18.99                                     | 440  |
| SHRIMP, SHRIMP, SHRIMP MINI CRISPY, JUMBO CRISPY AND SHRIMP SKEWER ON RICE. SIDE NOT | <b>21.49</b> INCLUDED.                    | 1240 |