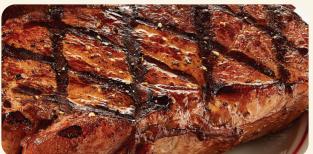

TIER 2 BUENA PARK 8/24

|                                                                                    |         | 11                           |
|------------------------------------------------------------------------------------|---------|------------------------------|
| HAND-CUT<br>STEAKS                                                                 | SIDE IN | OICE OF<br>CLUDED<br>60 CALS |
| TRI-TIP SIRLOIN* 8oz                                                               | 18.99   | 340                          |
| Our signature steak perfectly seasoned and full of flavor.  NEW YORK STRIP* 1202 * | 25.49   | 020                          |
| The steak lovers cut. Lean, juicy & tender.                                        | 25.49   | 630                          |
| RIB EYE 140Z* ★ Well-marbled, tender, juicy & delicious.                           | 28.99   | 1100                         |
| ADD SAUTÉED MUSHROOMS                                                              | 2.99    | 180                          |
| ADD SAUTÉED ONIONS                                                                 | 2.49    | 80                           |
|                                                                                    |         |                              |