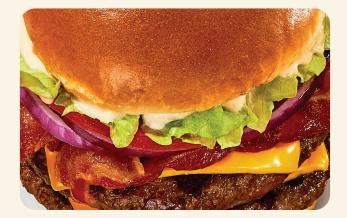

#### BURGERS

PRIME RIB BURGER
1/3lb burger on a cheese toast brioche bun with lettuce, tomato, onions, thick-cut American cheese & burger sauce.

CRISPY BACON BURGER
The Prime Rib Burger plus crispy bacon.