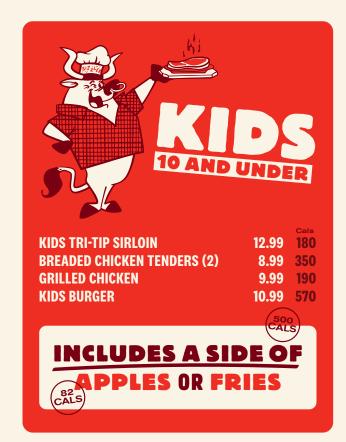

----------------------|------------|
| FRENCH FRIES           | <b>500</b> |
| RICE PILAF             | 170        |
| GARLIC MASHED POTATOES | 150        |
| CILANTRO LIME RICE     | 150        |
| VEGETABLE MEDLEY       | 80         |

#### SIDES INCLUDED WITH THE PURCHASE **OF ANY ENTRÉE**

OR ADD TO YOUR MEAL FOR

#### **BEVERAGES**

BEVERAGE

\$3.75 0-300 CAL

PEPSI, DIET PEPSI, MOUNTAIN DEW, DR PEPPER, **ROOT BEER, RASPBERRY ICED TEA** 

**SENIORS GET A FREE FOUNTAIN BEVERAGE WITH ANY SMALL PLATE** 

#### BEER

| BLUE MOON 12oz BOTTLE              | 6.25 |
|------------------------------------|------|
| BUDWEISER OR BUD LIGHT 16oz BOTTLE | 6.25 |
| CORONA 12oz BOTTLE                 | 7.25 |

#### WINE

**ALL WINES BY LINE 39** 

\$6.99

ROSE, CABERNET SAUVIGNON, CHARDONNAY, MERLOT