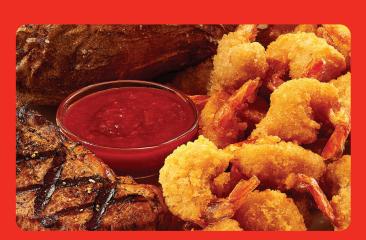

#### STEAK COMBOS

SERVED WITH 6oz TRI-TIP SIRLOIN AND CHOICE OF SIDE

| STEAK* & JUMBO CRISPY SHRIMP (6)                                             | 19.99 | 720  |
|------------------------------------------------------------------------------|-------|------|
| STEAK* & UNLIMITED CRISPY SHRIMP $\star$                                     | 24.99 | 900+ |
| STEAK* & ITALIAN HERB CHICKEN                                                | 18.49 | 490  |
| STEAK* & MALIBU CHICKEN                                                      | 17.99 | 920  |
| STEAK* & GRILLED SHRIMP SKEWERS (2) New! All-natural, wild caught jumbo shmp | 22.99 | 690  |
| CLASSIC STEAK* TRIO ★ Steak, jumbo crispy shrimp & Malibu Chicken*           | 21.99 | 1270 |
| STEAK* & LOBSTER ★                                                           | 31.99 | 720  |