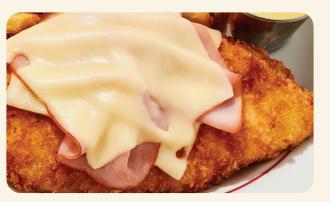

#### SLOW-COOKED RIBS AND CHICKEN

STEAK HOUSE RIBS
11b served with coleslaw.

STEAK HOUSE RIBS & CHICKEN ★
1/2lb ribs & chicken breast served with coleslaw.

DOUBLE MALIBU CHICKEN
21.99 1090

### DELICIOUS SMALLER PLATES

INCLUDES CREATE YOUR OWN SIDE SALAD\* AND CHOICE OF SIDE 80-760 CALS

 TRI-TIP SIRLOIN\* 6oz ★
 18.69 260

 MALIBU CHICKEN®
 15.49 680

 ITALIAN HERB CHICKEN
 15.99 230

 JUMBO CRISPY SHRIMP (6)
 17.69 430