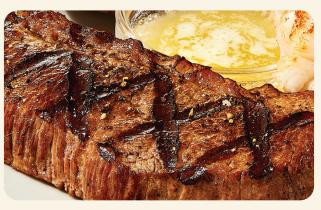

TIER 2 BUENA PARK 8/24

|                                                                                    |         | 11                           |
|------------------------------------------------------------------------------------|---------|------------------------------|
| HAND-CUT<br>STEAKS                                                                 | SIDE IN | OICE OF<br>CLUDED<br>60 CALS |
| TRI-TIP SIRLOIN* 8oz                                                               | 18.99   | 340                          |
| Our signature steak perfectly seasoned and full of flavor.  NEW YORK STRIP* 1202 * | 25.49   | 020                          |
| The steak lovers cut. Lean, juicy & tender.                                        | 25.49   | 630                          |
| RIB EYE 140Z* ★ Well-marbled, tender, juicy & delicious.                           | 28.99   | 1100                         |
| ADD SAUTÉED MUSHROOMS                                                              | 2.99    | 180                          |
| ADD SAUTÉED ONIONS                                                                 | 2.49    | 80                           |
|                                                                                    |         |                              |