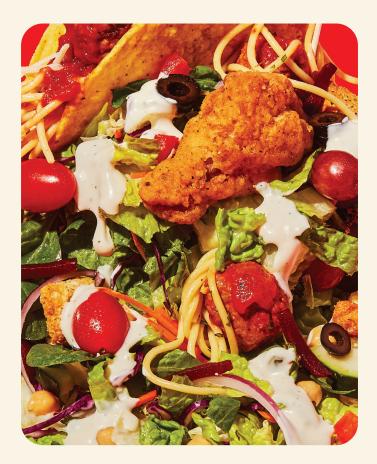

#### **UNLIMITED SALAD**

| UNLIMITED SALAD BAR*                     | Per Guest <b>20.99</b> |
|------------------------------------------|------------------------|
| LUNCH* MON-FRI UNTIL 4PM                 | 18.99                  |
| SENIORS* Beverage included (0-300 cals). | 17.49                  |
| KIDS*                                    | 14.49                  |