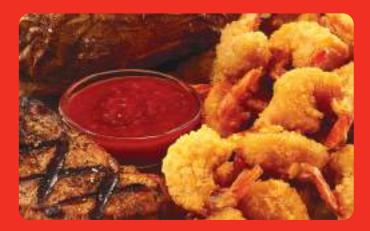

#### STEAK COMBOS

SERVED WITH 6oz TRI-TIP SIRLOIN AND CHOICE OF SIDE 80-760 CALS

|                                                                                   |       | Cals |
|-----------------------------------------------------------------------------------|-------|------|
| STEAK* & JUMBO CRISPY SHRIMP (6)                                                  | 18.99 | 720  |
| STEAK* & UNLIMITED CRISPY SHRIMP ★                                                | 22.99 | 900+ |
| STEAK* & ITALIAN HERB CHICKEN                                                     | 17.69 | 490  |
| STEAK* & MALIBU CHICKEN                                                           | 17.49 | 920  |
| STEAK* & GRILLED SHRIMP SKEWERS (2)<br>New! All-natural, wild caught jumbo shrimp | 21.99 | 690  |
| CLASSIC STEAK* TRIO ★<br>Steak, jumbo crispy shrimp & Malibu Chicken*             | 21.99 | 1270 |
| STEAK* & LOBSTER ★<br>Wild caught, cold water lobster.                            | 28.99 | 720  |