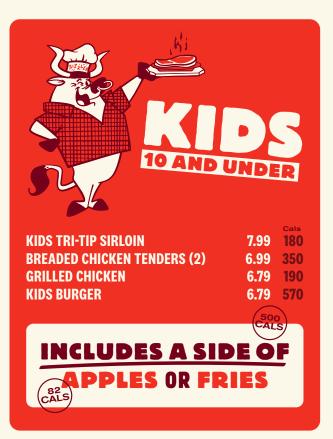

# PREPARED FRESH DAILY

| SALAD BAI<br>HAND-CRAFTED                   | FARM<br>FRESH          |
|---------------------------------------------|------------------------|
| UNLIMITED SALAD                             | ARODUCE                |
| UNLIMITED SALAD BAR*                        | Per Guest <b>16.99</b> |
| LUNCH* MON-FRI UNTIL 4PM                    | 14.29                  |
| SENIORS*<br>Beverage included (0-300 cals). | 14.29                  |
| KIDS*                                       | 7.99                   |
| SALAD TO GO                                 |                        |