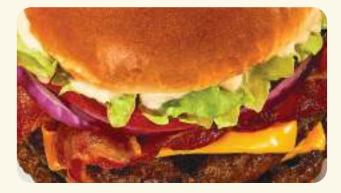

| HAND-GRAFTED S                                                                                                                          | SERVED WIT<br>50  | H FRIES<br>DO CALS |
|-----------------------------------------------------------------------------------------------------------------------------------------|-------------------|--------------------|
| PRIME RIB BURGER<br>1/3lb burger on a cheese toast brioche bun with lettuce, tomato, onion<br>thick-cut American cheese & burger sauce. | <b>12.99</b>      | Cals<br><b>710</b> |
| <b>CRISPY BACON BURGER</b><br>The Prime Rib Burger plus crispy bacon.                                                                   | 13.99             | 780                |
| GRILLED CHICKEN CLUB                                                                                                                    | 12.49             | 760                |
| MAKE IT MEGA                                                                                                                            | Extra <b>4.99</b> | 403                |