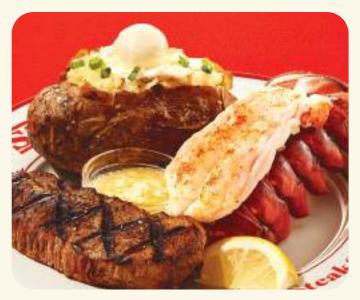

#### STEAK COMBOS

SERVED WITH 6oz TRI-TIP SIRLOIN AND CHOICE OF SIDE 80-760 CALS

|                                                                                   |       | Cals |
|-----------------------------------------------------------------------------------|-------|------|
| STEAK* & JUMBO CRISPY SHRIMP (6)                                                  | 18.99 | 720  |
| STEAK* & UNLIMITED CRISPY SHRIMP ★                                                | 22.99 | 900+ |
| STEAK* & ITALIAN HERB CHICKEN                                                     | 17.69 | 490  |
| STEAK* & MALIBU CHICKEN                                                           | 17.49 | 920  |
| STEAK* & GRILLED SHRIMP SKEWERS (2)<br>New! All-natural, wild caught jumbo shrimp | 21.99 | 690  |
| CLASSIC STEAK* TRIO ★<br>Steak, jumbo crispy shrimp & Malibu Chicken*             | 21.99 | 1270 |
| STEAK* & LOBSTER ★<br>Wild caught, cold water lobster.                            | 28.99 | 720  |

TIER 2 OREGON 3/25

| HAND-CUT<br>STEAKS                                                                 | CHOICE OF<br>SIDE INCLUDED<br>80-760 CALS |                 |
|------------------------------------------------------------------------------------|-------------------------------------------|-----------------|
| TRI-TIP SIRLOIN* 80Z<br>Our signature steak perfectly seasoned and full of flavor. | 17.99                                     | Cals <b>340</b> |
| TRI-TIP SIRLOIN* 6oz                                                               | 16.49                                     | 260             |
| <b>NEW YORK STRIP* 120Z ★</b><br>The steak lovers cut. Lean, juicy & tender.       | 22.99                                     | 830             |
| <b>RIB EYE 1402* ★</b><br>Well-marbled, tender, juicy & delicious.                 | 25.99                                     | 1100            |
| ADD SAUTÉED MUSHROOMS                                                              | 2.99                                      | 180             |
| ADD SAUTÉED ONIONS                                                                 | 2.49                                      | 80              |
|                                                                                    |                                           |                 |

| SAVORY<br>SEAFOOD |                                                                                                   | CHOICE O<br>SIDE INCLUDEI<br>80-760 CAL |                    |
|-------------------|---------------------------------------------------------------------------------------------------|-----------------------------------------|--------------------|
|                   | FRESH GRILLED SALMON 6oz $\star$                                                                  | 18.99                                   | Cals<br><b>37(</b> |
|                   | GRILLED SHRIMP SKEWERS (2)                                                                        | 16.99                                   | 44(                |
|                   | SHRIMP, SHRIMP, SHRIMP<br>Mini crispy, jumbo crispy and shrimp skewer on rice. Side not included. | 17.99                                   | 1240               |
|                   | FISH & CHIPS<br>Side not included.                                                                | 12.99                                   | 1410               |
|                   | JUMBO CRISPY SHRIMP (6)                                                                           | 12.99                                   | 430                |
|                   | JUMBO CRISPY SHRIMP (12)                                                                          | 14.99                                   | 810                |
|                   |                                                                                                   |                                         |                    |