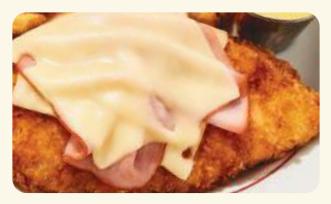

### RIBS AND CHICKEN

CHOICE OF SIDE INCLUDED 80-760 CALS

| 18.79 | Cals<br>1870 |
|-------|--------------|
| 18.79 | 1170         |
| 13.29 | 680          |
| 16.79 | 1090         |
| 13.49 | 230          |
|       | 16.79        |