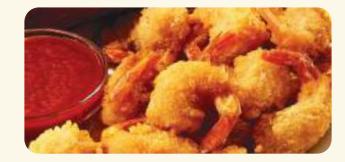

| SAVORY<br>SEAFOOD |                                                                                                   | CHOICE O<br>SIDE INCLUDEI<br>80-760 CAL |                    |
|-------------------|---------------------------------------------------------------------------------------------------|-----------------------------------------|--------------------|
|                   | FRESH GRILLED SALMON 6oz $\star$                                                                  | 18.99                                   | Cals<br><b>37(</b> |
|                   | GRILLED SHRIMP SKEWERS (2)                                                                        | 16.99                                   | 44(                |
|                   | SHRIMP, SHRIMP, SHRIMP<br>Mini crispy, jumbo crispy and shrimp skewer on rice. Side not included. | 17.99                                   | 1240               |
|                   | FISH & CHIPS<br>Side not included.                                                                | 12.99                                   | 1410               |
|                   | JUMBO CRISPY SHRIMP (6)                                                                           | 12.99                                   | 430                |
|                   | JUMBO CRISPY SHRIMP (12)                                                                          | 14.99                                   | 810                |
|                   |                                                                                                   |                                         |                    |