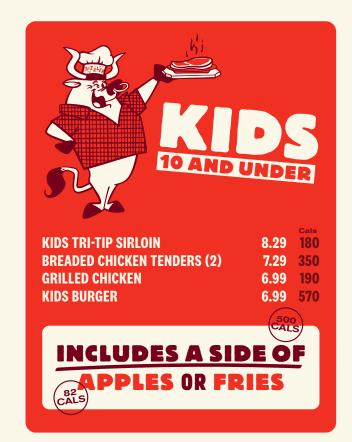

|

#### **SALAD TO GO**

**SALAD BAR TO GO\*** 13.99





HAND MADE DRESSINGS **SOUPS MADE FRESH DAILY** 

| BAKED POTATO           | 510        |
|------------------------|------------|
| FRENCH FRIES           | <b>500</b> |
| RICE PILAF             | 170        |
| GARLIC MASHED POTATOES | 150        |
| CILANTRO LIME RICE     | 150        |
| VEGETABLE MEDLEY       | 80         |

SIDES INCLUDED WITH THE PURCHASE **OF ANY ENTRÉE** 

OR ADD TO YOUR MEAL FOR

#### **BEVERAGES**

**BEVERAGE BAR** 

\$3.59 0-300 CAL

PEPSI, DIET PEPSI, MOUNTAIN DEW, DR PEPPER, **ROOT BEER, RASPBERRY ICED TEA** 

#### BEER

SM \$5.69

LG \$7.99

HEINEKEN, CORONA, BUDWEISER, BUD LIGHT, MODELO

#### WINE

ALL WINES PRODUCED IN CALIFORNIA \$7.49

ROSE, CABERNET SAUVIGNON, CHARDONNAY, MERLOT