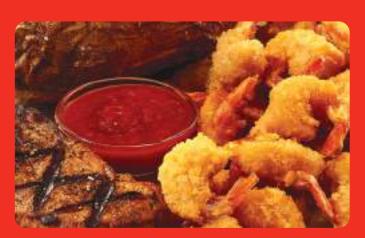

#### STEAK COMBOS

SERVED WITH 6oz TRI-TIP SIRLOIN AND CHOICE OF SIDE

| STEAK* & JUMBO CRISPY SHRIMP (6)                                               | 19.49 | 720  |
|--------------------------------------------------------------------------------|-------|------|
| STEAK* & UNLIMITED CRISPY SHRIMP ★                                             | 22.99 | 900+ |
| STEAK* & ITALIAN HERB CHICKEN                                                  | 18.29 | 490  |
| STEAK* & MALIBU CHICKEN                                                        | 17.79 | 920  |
| STEAK* & GRILLED SHRIMP SKEWERS (2) New! All-natural, wild caught jumbo shrimp | 21.99 | 690  |
| CLASSIC STEAK* TRIO ★ Steak, jumbo crispy shrimp & Malibu Chicken*             | 21.99 | 1270 |
| STEAK* & LOBSTER ★                                                             | 28.99 | 720  |

TIER 3 OREGON 3/25

| HAND-CUT<br>STEAKS                                                              | CHOICE OF<br>SIDE INCLUDED<br>80-760 CALS |      |
|---------------------------------------------------------------------------------|-------------------------------------------|------|
| TRI-TIP SIRLOIN* 80Z Our signature steak perfectly seasoned and full of flavor. | 18.49                                     | 340  |
| TRI-TIP SIRLOIN* 6oz                                                            | 16.79                                     | 260  |
| NEW YORK STRIP* 120Z ★ The steak lovers cut. Lean, juicy & tender.              | 23.49                                     | 83   |
| RIB EYE 140Z* ★ Well-marbled, tender, juicy & delicious.                        | 27.49                                     | 1100 |
| ADD SAUTÉED MUSHROOMS                                                           | 2.99                                      | 180  |
| ADD SAUTÉED ONIONS                                                              | 2.49                                      | 80   |

| SEAFOOD                                                                                        | CHOICE OF<br>SIDE INCLUDED<br>80-760 CALS |                    |
|------------------------------------------------------------------------------------------------|-------------------------------------------|--------------------|
| FRESH GRILLED SALMON 6oz ★                                                                     | 19.49                                     | Cals<br><b>370</b> |
| GRILLED SHRIMP SKEWERS (2)                                                                     | 17.49                                     | 440                |
| SHRIMP, SHRIMP, SHRIMP Mini crispy, jumbo crispy and shrimp skewer on rice. Side not included. | 18.49                                     | 1240               |
| FISH & CHIPS Side not included.                                                                | 13.29                                     | 1410               |
| JUMBO CRISPY SHRIMP (6)                                                                        | 12.99                                     | 430                |
| JUMBO CRISPY SHRIMP (12)                                                                       | 14.99                                     | 810                |