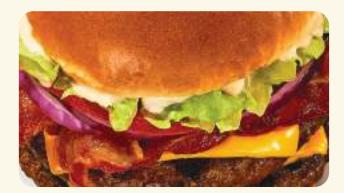

#### HAND-CRAFTED BURGERS

PRIME RIB BURGER
1/3lb burger on a cheese toast brioche bun with lettuce, tomato, onions, thick-cut American cheese & burger sauce.

CRISPY BACON BURGER
The Prime Rib Burger plus crispy bacon.