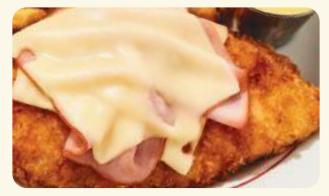

### RIBS AND CHICKEN

STEAK HOUSE RIBS
11b served with coleslaw.

STEAK HOUSE RIBS & CHICKEN ★
1/2tb ribs & chicken breast served with coleslaw.

MALIBU CHICKEN
13.49 680

DOUBLE MALIBU CHICKEN
17.29 1090

ITALIAN HERB CHICKEN
13.79 230