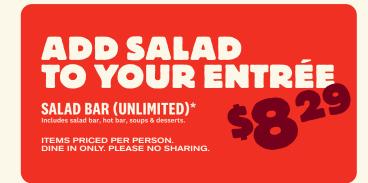

#### **UNLIMITED SALAD**

| UNLIMITED SALAD BAR*                     | Per Guest <b>17.29</b> |
|------------------------------------------|------------------------|
| LUNCH* MON-FRI UNTIL 4PM                 | 14.29                  |
| SENIORS* Beverage included (0-300 cals). | 14.29                  |
| KIDS*                                    | 8.29                   |