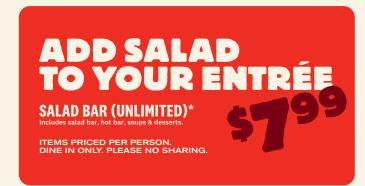

#### **UNLIMITED SALAD**

| UNLIMITED SALAD BAR*                     | Per Guest <b>16.79</b> |  |
|------------------------------------------|------------------------|--|
| LUNCH* MON-FRI UNTIL 4PM                 | 13.99                  |  |
| SENIORS* Beverage included (0-300 cals). | 13.99                  |  |
| KIDS*                                    | 7.99                   |  |