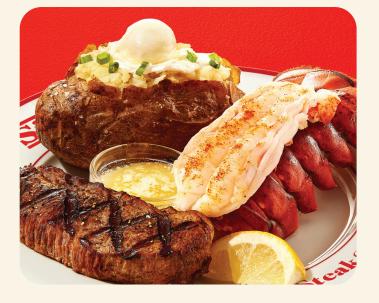

#### STEAK COMBOS

SERVED WITH 6oz TRI-TIP SIRLOIN AND CHOICE OF SIDE

| STEAK* & JUMBO CRISPY SHRIMP (6)                                               | 18.49 | 720        |
|--------------------------------------------------------------------------------|-------|------------|
| STEAK* & UNLIMITED CRISPY SHRIMP ★                                             | 22.49 | 900+       |
| STEAK* & ITALIAN HERB CHICKEN                                                  | 17.29 | 490        |
| STEAK* & MALIBU CHICKEN                                                        | 16.99 | 920        |
| STEAK* & GRILLED SHRIMP SKEWERS (2) New! All-natural, wild caught jumbo shrimp | 21.99 | 690        |
| CLASSIC STEAK* TRIO ★ Steak, jumbo crispy shrimp & Mallibu Chicken*            | 21.99 | 1270       |
| STEAK* & LOBSTER ★                                                             | 28.99 | <b>720</b> |

UPGRADE YOUR STEAK TO 802 FOR AN EXTRA \$3.49

UNLIMITED ITEMS ARE PRICED PER PERSON. PLEASE NO SHARING.

★ SIZZLER FAVORITES

\*These items are cooked to order. Consuming raw or undercooked meats, poultry, seafood, shell fish or eggs, which may contai harmful bacteria. Nay increase your risk of foodborne illness, especially if you have certain medical conditions. All specified task weights are based on pre-cooked weights. We fry in trans fat free oil only. 2,000 calories ad ay is used for general nutritio

is are based on pre-cooked weights. We fry in trans fat free oil only. 2,000 calories a day is use calorie needs vary. Calories do not include choice of side. Additional nutrition information av

| CHOICE OF SIDE INCLUDED 80-760 CALS |                                  |
|-------------------------------------|----------------------------------|
| 17.79                               | 340                              |
| 16.49                               | 260                              |
| 22.49                               | 83                               |
| 25.99                               | 1100                             |
| 2.99                                | 180                              |
| 2.49                                | 80                               |
|                                     | 17.79<br>16.49<br>22.49<br>25.99 |