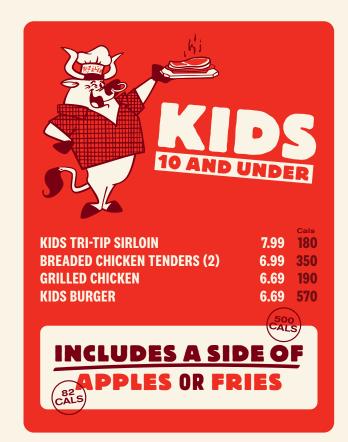

#### **UNLIMITED SALAD**

| UNLIMITED SALAD BAR*                     | Per Guest <b>16.79</b> |  |
|------------------------------------------|------------------------|--|
| LUNCH* MON-FRI UNTIL 4PM                 | 13.99                  |  |
| SENIORS* Beverage included (0-300 cals). | 13.99                  |  |
| KIDS*                                    | 7.99                   |  |