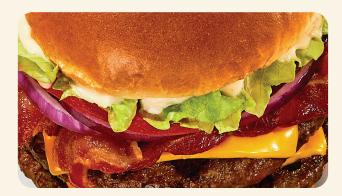

#### HAND-CRAFTED BURGERS

PRIME RIB BURGER

1/3lb burger on a cheese toast brioche bun with lettuce, tomato, onions, thick-cut American cheese & burger sauce.

CRISPY BACON BURGER
The Prime Rib Burger plus crispy bacon.

GRILLED CHICKEN CLUB

12.29

760

MAKE IT MEGA

Etta 4.99

403