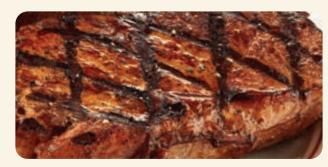

#### ★ SIZZLER FAVORITES

| STEAKS                                                                                      | CHOICE OF<br>SIDE INCLUDED<br>80-760 CALS |                    |
|---------------------------------------------------------------------------------------------|-------------------------------------------|--------------------|
| <b>TRI-TIP SIRLOIN* 802</b> ★<br>Our signature steak perfectly seasoned and full of flavor. | 17.99                                     | Cals<br><b>340</b> |
| TRI-TIP SIRLOIN* 6oz                                                                        | 16.49                                     | 260                |
| NEW YORK STRIP* 120Z<br>The steak lovers cut. Lean, juicy & tender.                         | 22.99                                     | 830                |
| <b>RIB EYE 1402<sup>*</sup> ★</b><br>Well-marbled, tender, juicy & delicious.               | 26.99                                     | 1100               |
| ADD SAUTÉED MUSHROOMS                                                                       | 2.99                                      | 180                |
| ADD SAUTÉED ONIONS                                                                          | 2.49                                      | 80                 |
|                                                                                             |                                           |                    |