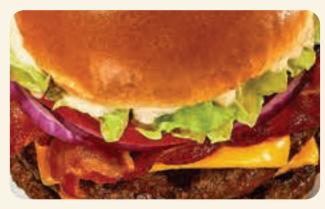

| HAND-GRAFTED SE                                                                                                                           | SERVED WITH FRIES<br>500 CALS |             |
|-------------------------------------------------------------------------------------------------------------------------------------------|-------------------------------|-------------|
| PRIME RIB BURGER<br>1/31b burger on a cheese toast brioche bun with lettuce, tomato, onions,<br>thick-cut American cheese & burger sauce. | 12.99                         | Cals<br>900 |
| CRISPY BACON BURGER<br>The Prime Rib Burger plus crispy bacon.                                                                            | 13.99                         | 670         |
| <b>GRILLED CHICKEN CLUB</b>                                                                                                               | 12.69                         | 760         |
| MAKE IT MEGA                                                                                                                              | tra <b>4.99</b>               | 403         |