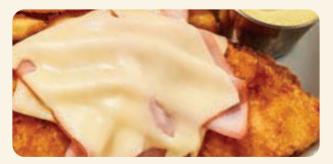

### **SLOW-COOKED** RIBS AND CHICKEN

CHOICE OF SIDE INCLUDED 80-760 CALS

| STEAK HOUSE RIBS<br>Ilb served with coleslaw. | 18.99 | Cals<br>1870 |
|-----------------------------------------------|-------|--------------|
| STEAK HOUSE RIBS & CHICKEN ★                  | 18.99 | 1170         |
| MALIBU CHICKEN                                | 12.69 | 680          |
| DOUBLE MALIBU CHICKEN                         | 16.99 | 1090         |
| ITALIAN HERB CHICKEN                          | 13.49 | 230          |