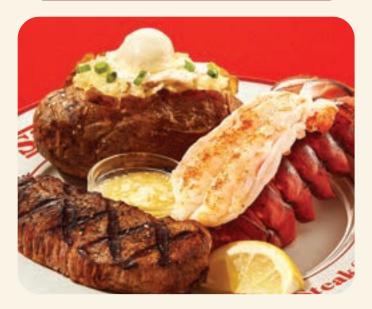

# STEAK COMBOS

SERVED WITH 6oz TRI-TIP SIRLOIN AND CHOICE OF SIDE

| STEAK* & JUMBO CRISPY SHRIMP (6)                                                   | 19.49 | Cale<br>720 |
|------------------------------------------------------------------------------------|-------|-------------|
| STEAK* & UNLIMITED CRISPY SHRIMP ★                                                 | 22.99 | 900+        |
| STEAK* & ITALIAN HERB CHICKEN                                                      | 17.99 | 490         |
| STEAK* & MALIBU CHICKEN                                                            | 17.49 | 920         |
| STEAK* & GRILLED SHRIMP SKEWERS (2)<br>New! All-natural, wild caught jumbo shrimp. | 22.49 | 690         |
| CLASSIC STEAK* TRIO ★<br>Steak, jumbo crispy shrimp & Malibu Chicken*              | 22.49 | 1270        |
| STEAK* & LOBSTER ★<br>Wild caught, cold water lobster.                             | 29.99 | 720         |

#### ★ SIZZLER FAVORITES

| STEAKS                                                                                      | CHOICE OF<br>SIDE INCLUDED<br>80-760 CALS |                    |
|---------------------------------------------------------------------------------------------|-------------------------------------------|--------------------|
| <b>TRI-TIP SIRLOIN* 802</b> ★<br>Our signature steak perfectly seasoned and full of flavor. | 17.99                                     | Cals<br><b>340</b> |
| TRI-TIP SIRLOIN* 6oz                                                                        | 16.49                                     | 260                |
| NEW YORK STRIP* 120Z<br>The steak lovers cut. Lean, juicy & tender.                         | 22.99                                     | 830                |
| <b>RIB EYE 1402<sup>*</sup> ★</b><br>Well-marbled, tender, juicy & delicious.               | 26.99                                     | 1100               |
| ADD SAUTÉED MUSHROOMS                                                                       | 2.99                                      | 180                |
| ADD SAUTÉED ONIONS                                                                          | 2.49                                      | 80                 |
|                                                                                             |                                           |                    |