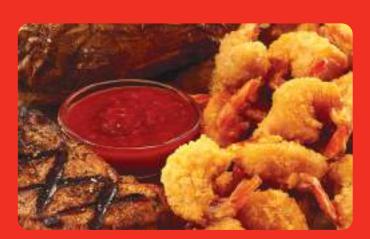

# STEAK COMBOS

SERVED WITH 6oz TRI-TIP SIRLOIN AND CHOICE OF SIDE

| STEAK* & JUMBO CRISPY SHRIMP (6)                                                | 19.99 | 720        |
|---------------------------------------------------------------------------------|-------|------------|
| STEAK* & UNLIMITED CRISPY SHRIMP ★                                              | 23.49 | 900+       |
| STEAK* & ITALIAN HERB CHICKEN                                                   | 18.49 | 490        |
| STEAK* & MALIBU CHICKEN                                                         | 17.99 | 920        |
| STEAK* & GRILLED SHRIMP SKEWERS (2) New! All-natural, wild caught jumbo shrimp. | 22.49 | 690        |
| CLASSIC STEAK* TRIO ★ Steak, jumbo crispy shrimp & Malibu Chicken*              | 22.49 | 1270       |
| STEAK* & LOBSTER ★                                                              | 29.99 | <b>720</b> |