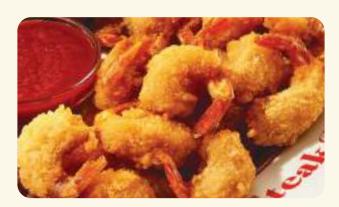

| SEAFOOD                                                                                        | CHOICE OF<br>SIDE INCLUDED<br>80-760 CALS |                 |
|------------------------------------------------------------------------------------------------|-------------------------------------------|-----------------|
| FRESH GRILLED SALMON 6oz ★                                                                     | 19.79                                     | Cals <b>370</b> |
| CILANTRO LIME BARRAMUNDI                                                                       | 18.49                                     | 450             |
| GRILLED SHRIMP SKEWERS (2)                                                                     | 17.79                                     | 440             |
| SHRIMP, SHRIMP, SHRIMP Mini crispy, jumbo crispy and shrimp skewer on rice. Side not included. | 18.99                                     | 1240            |
| JUMBO CRISPY SHRIMP (6)                                                                        | 12.99                                     | 430             |