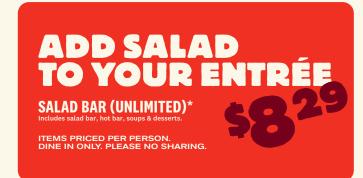

#### **UNLIMITED SALAD**

| UNLIMITED SALAD BAR*                     | Per Guest <b>17.49</b> |  |
|------------------------------------------|------------------------|--|
| LUNCH* MON-FRI UNTIL 4PM                 | 14.49                  |  |
| SENIORS* Beverage included (0-300 cals). | 14.49                  |  |
| KIDS*                                    | 8.29                   |  |