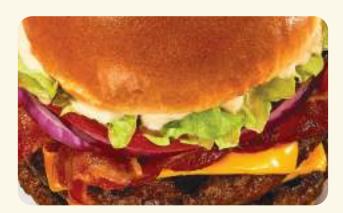

# HAND-CRAFTED BURGERS

PRIME RIB BURGER
1/3lb burger on a cheese toast brioche bun with lettuce, tomato, onions, thick-cut American cheese & burger sauce.

CRISPY BACON BURGER
The Prime Rib Burger plus crispy bacon.