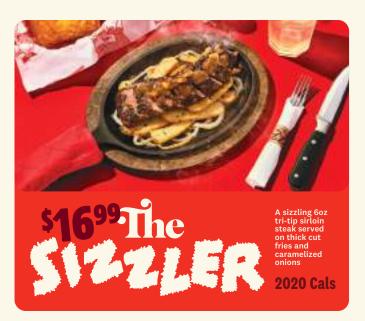

TER 4 PALMDALE I DOWNEY 3/25

| STEAKS                                                                            | CHOICE OF<br>SIDE INCLUDED<br>80-760 CALS |      |
|-----------------------------------------------------------------------------------|-------------------------------------------|------|
|                                                                                   |                                           | Cals |
| TRI-TIP SIRLOIN* 80Z ★ Our signature steak perfectly seasoned and full of flavor. | 18.49                                     | 340  |
| TRI-TIP SIRLOIN* 6oz                                                              | 16.79                                     | 260  |
| NEW YORK STRIP* 12oz                                                              | 23.99                                     | 830  |
| The steak lovers cut. Lean, juicy & tender.                                       |                                           |      |
| RIB EYE 140Z* ★ Well-marbled, tender, juicy & delicious.                          | 27.99                                     | 1100 |
| ADD SAUTÉED MUSHROOMS                                                             | 2.99                                      | 180  |
| ADD SAUTÉED ONIONS                                                                | 2.49                                      | 20   |
| UND OUG I FFD AUTOMO                                                              | 2.73                                      | 00   |