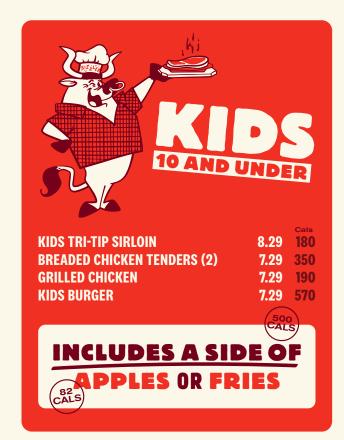

#### **UNLIMITED SALAD**

| UNLIMITED SALAD BAR*                     | Per Guest <b>17.49</b> |  |
|------------------------------------------|------------------------|--|
| LUNCH* MON-FRI UNTIL 4PM                 | 14.49                  |  |
| SENIORS* Beverage included (0-300 cals). | 14.49                  |  |
| KIDS*                                    | 8.29                   |  |