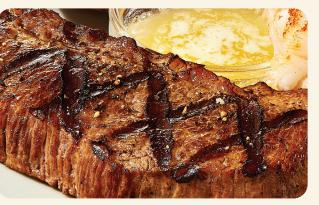

| STEAKS                                                                          | CHOICE OF<br>SIDE INCLUDED<br>80-760 CALS<br>Cals |      |
|---------------------------------------------------------------------------------|---------------------------------------------------|------|
| TRI-TIP SIRLOIN* 80Z Our signature steak perfectly seasoned and full of flavor. | 18.99                                             | 340  |
| NEW YORK STRIP* 1202 The steak lovers cut. Lean, jujcy & tender.                | 25.99                                             | 830  |
| RIB EYE 140Z* Well-marbled, tender, juicy & delicious.                          | 28.99                                             | 1100 |
| ADD SAUTÉED MUSHROOMS                                                           | 2.99                                              | 180  |
| ADD SAUTÉED ONIONS                                                              | 2.99                                              | 80   |