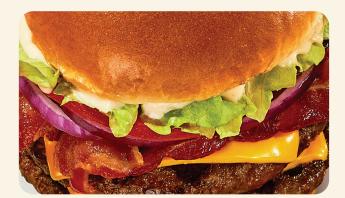

# BURGERS

SERVED WITH FRIES 500 CALS

| PRIME RIB BURGER  1/3lb burger on a cheese toast brioche bun with lettuce, tomato, onion thick-cut American cheese & burger sauce. | <b>14.99</b> | 900 |
|------------------------------------------------------------------------------------------------------------------------------------|--------------|-----|
| CRISPY BACON BURGER The Prime Rib Burger plus crispy bacon.                                                                        | 15.99        | 670 |
| GRILLED CHICKEN CLUB                                                                                                               | 14.99        | 760 |
| MAKE IT MEGA                                                                                                                       | Extra 4.99   | 403 |