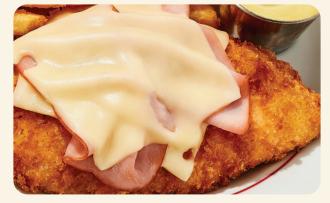

### STEAK COMBOS

SERVED WITH 6oz TRI-TIP SIRLOIN AND CHOICE OF SIDE

|                                                                                 |       | Cals |
|---------------------------------------------------------------------------------|-------|------|
| STEAK* & JUMBO CRISPY SHRIMP (6)                                                | 20.99 | 720  |
| STEAK* & UNLIMITED CRISPY SHRIMP ★                                              | 23.99 | 900+ |
| STEAK* & ITALIAN HERB CHICKEN                                                   | 20.99 | 490  |
| STEAK* & MALIBU CHICKEN                                                         | 19.99 | 920  |
| STEAK* & GRILLED SHRIMP SKEWERS (2) New! All-natural, wild caught jumbo shrimp. | 23.99 | 690  |
| CLASSIC STEAK* TRIO ★ Steak, jumbo crispy shrimp & Malibu Chicken*              | 22.99 | 1270 |
| STEAK* & LOBSTER ★                                                              | 33.99 | 720  |

DOUBLE MALIBU CHICKEN

33.99 2250

17.99 1090