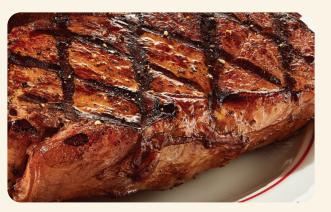

| STEAKS                                                                          | CHOICE OF<br>SIDE INCLUDED<br>80-760 CALS<br>Cals |      |
|---------------------------------------------------------------------------------|---------------------------------------------------|------|
| TRI-TIP SIRLOIN* 80Z Our signature steak perfectly seasoned and full of flavor. | 18.99                                             | 340  |
| NEW YORK STRIP* 1202 The steak lovers cut. Lean, jujcy & tender.                | 25.99                                             | 830  |
| RIB EYE 140Z* Well-marbled, tender, juicy & delicious.                          | 28.99                                             | 1100 |
| ADD SAUTÉED MUSHROOMS                                                           | 2.99                                              | 180  |
| ADD SAUTÉED ONIONS                                                              | 2.99                                              | 80   |