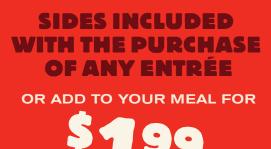

## STEAK COMBOS

SERVED WITH 6oz TRI-TIP SIRLOIN AND CHOICE OF SIDE 80-760 CALS

|                                                                                    |       | Cals |
|------------------------------------------------------------------------------------|-------|------|
| STEAK* & JUMBO CRISPY SHRIMP (6)                                                   | 18.99 | 720  |
| STEAK* & UNLIMITED CRISPY SHRIMP ★                                                 | 20.99 | 900+ |
| STEAK* & ITALIAN HERB CHICKEN                                                      | 17.99 | 490  |
| STEAK* & MALIBU CHICKEN                                                            | 16.99 | 920  |
| STEAK* & GRILLED SHRIMP SKEWERS (2)<br>New! All-natural, wild caught jumbo shrimp. | 21.99 | 690  |
| CLASSIC STEAK* TRIO ★<br>Steak, jumbo crispy shrimp & Malibu Chicken*              | 21.99 | 1270 |
| STEAK* & LOBSTER ★<br>Wild caught, cold water lobster.                             | 28.99 | 720  |

| HAND-CUT<br>STEAKS                                                                 | CHOICE OF<br>SIDE INCLUDED<br>80-760 CALS |                        |
|------------------------------------------------------------------------------------|-------------------------------------------|------------------------|
| TRI-TIP SIRLOIN* 80Z<br>Our signature steak perfectly seasoned and full of flavor. | 17.99                                     | <sup>Cals</sup><br>340 |
| NEW YORK STRIP* 1202 ★<br>The steak lovers cut. Lean, juicy & tender.              | 22.99                                     | 830                    |
| <b>RIB EYE 1402* ★</b><br>Well-marbled, tender, juicy & delicious.                 | 25.99                                     | 1100                   |
| ADD SAUTÉED MUSHROOMS                                                              | 1.99                                      | 180                    |
| ADD SAUTÉED ONIONS                                                                 | 1.99                                      | 80                     |

| SAVORY<br>SEAFOOD                                                                                | SIDE IN      | CHOICE O<br>SIDE INCLUDE<br>80-760 CAL |  |
|--------------------------------------------------------------------------------------------------|--------------|----------------------------------------|--|
|                                                                                                  |              | Cals                                   |  |
| FRESH GRILLED SALMON 6oz ★                                                                       | 18.99        | 370                                    |  |
| GRILLED SHRIMP SKEWERS (2)                                                                       | 16.99        | 44(                                    |  |
| SHRIMP, SHRIMP, SHRIMP<br>Mini crispy, jumbo crispy and shrimp skewer on rice. Side not included | <b>18.99</b> | 1240                                   |  |

# RIBS AND CHICKEN

CHOICE OF SIDE INCLUDED 80-760 CALS

| STEAK HOUSE RIBS<br>Ilb served with coleslaw.                                     | 17.99 | Cals<br>1870 |
|-----------------------------------------------------------------------------------|-------|--------------|
| STEAK HOUSE RIBS & CHICKEN ★<br>1/2lb ribs & chicken breast served with coleslaw. | 16.99 | 1170         |
| DOUBLE MALIBU CHICKEN                                                             | 15.99 | 1090         |

| HAND-CRAFTED ST                                                                                                                           | ERVED WITI<br>50            | H FRIES<br>DO CALS |
|-------------------------------------------------------------------------------------------------------------------------------------------|-----------------------------|--------------------|
| PRIME RIB BURGER<br>1/3lb burger on a cheese toast brioche bun with lettuce, tomato, onions,<br>thick-cut American cheese & burger sauce. | 9.99                        | Cals<br>900        |
| CRISPY BACON BURGER<br>The Prime Rib Burger plus crispy bacon.                                                                            | 11.49                       | 670                |
| GRILLED CHICKEN CLUB                                                                                                                      | 10.99                       | 760                |
| MAKE IT MEGA                                                                                                                              | <sub>ttra</sub> <b>4.99</b> | 403                |

INCLUDES CREATE YOUR OWN SIDE SALAD\* AND CHOICE OF SIDE 80-760 CALS

| TRI-TIP SIRLOIN* 6oz ★  | 16.99 | Cals<br>260 |
|-------------------------|-------|-------------|
| MALIBU CHICKEN®         | 12.99 | 680         |
| ITALIAN HERB CHICKEN    | 12.99 | 230         |
| JUMBO CRISPY SHRIMP (6) | 12.99 | <b>430</b>  |