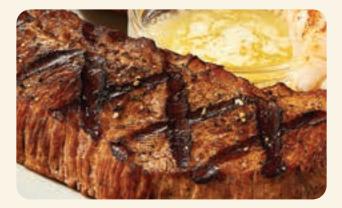

| HAND-CUT<br>STEAKS                                                                 | CHOICE OF<br>SIDE INCLUDED<br>80-760 CALS |                        |
|------------------------------------------------------------------------------------|-------------------------------------------|------------------------|
| TRI-TIP SIRLOIN* 80Z<br>Our signature steak perfectly seasoned and full of flavor. | 17.99                                     | <sup>Cals</sup><br>340 |
| NEW YORK STRIP* 1202 ★<br>The steak lovers cut. Lean, juicy & tender.              | 22.99                                     | 830                    |
| <b>RIB EYE 1402* ★</b><br>Well-marbled, tender, juicy & delicious.                 | 25.99                                     | 1100                   |
| ADD SAUTÉED MUSHROOMS                                                              | 1.99                                      | 180                    |
| ADD SAUTÉED ONIONS                                                                 | 1.99                                      | 80                     |