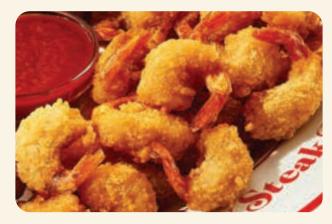

## STEAK COMBOS

SERVED WITH 6oz TRI-TIP SIRLOIN AND CHOICE OF SIDE 80-760 CALS

|                                                                                    |       | Cals |
|------------------------------------------------------------------------------------|-------|------|
| STEAK* & JUMBO CRISPY SHRIMP (6)                                                   | 18.99 | 720  |
| STEAK* & UNLIMITED CRISPY SHRIMP ★                                                 | 20.99 | 900+ |
| STEAK* & ITALIAN HERB CHICKEN                                                      | 17.99 | 490  |
| STEAK* & MALIBU CHICKEN                                                            | 16.99 | 920  |
| STEAK* & GRILLED SHRIMP SKEWERS (2)<br>New! All-natural, wild caught jumbo shrimp. | 21.99 | 690  |
| CLASSIC STEAK* TRIO ★<br>Steak, jumbo crispy shrimp & Malibu Chicken*              | 21.99 | 1270 |
| STEAK* & LOBSTER ★<br>Wild caught, cold water lobster.                             | 28.99 | 720  |

| SAVORY<br>SEAFOOD                                                                                | SIDE IN      | CHOICE O<br>SIDE INCLUDE<br>80-760 CAL |  |
|--------------------------------------------------------------------------------------------------|--------------|----------------------------------------|--|
|                                                                                                  |              | Cals                                   |  |
| FRESH GRILLED SALMON 6oz ★                                                                       | 18.99        | 370                                    |  |
| GRILLED SHRIMP SKEWERS (2)                                                                       | 16.99        | 44(                                    |  |
| SHRIMP, SHRIMP, SHRIMP<br>Mini crispy, jumbo crispy and shrimp skewer on rice. Side not included | <b>18.99</b> | 1240                                   |  |