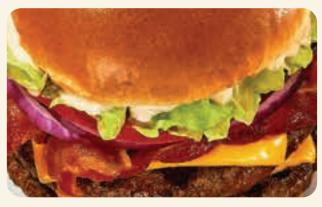

| HAND-CRAFTED ST                                                                                                                           | ERVED WITI<br>50            | H FRIES<br>DO CALS |
|-------------------------------------------------------------------------------------------------------------------------------------------|-----------------------------|--------------------|
| PRIME RIB BURGER<br>1/3lb burger on a cheese toast brioche bun with lettuce, tomato, onions,<br>thick-cut American cheese & burger sauce. | 9.99                        | Cals<br>900        |
| CRISPY BACON BURGER<br>The Prime Rib Burger plus crispy bacon.                                                                            | 11.49                       | 670                |
| GRILLED CHICKEN CLUB                                                                                                                      | 10.99                       | 760                |
| MAKE IT MEGA                                                                                                                              | <sub>ttra</sub> <b>4.99</b> | 403                |