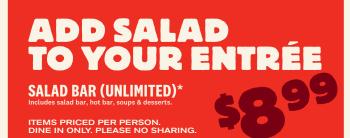

# SALAD BAR

## PREPARED FRESH DAILY

| SALAD BAR<br>HAND-CRAFTED                   | FARM<br>FRESH          |
|---------------------------------------------|------------------------|
| UNLIMITED SALAD                             | ARODUCE                |
| UNLIMITED SALAD BAR*                        | Per Guest <b>16.99</b> |
| LUNCH* MON-FRI UNTIL 4PM                    | 13.99                  |
| SENIORS*<br>Beverage included (0-300 cals). | 13.99                  |
| KIDS*                                       | 7.99                   |
| SALAD TO GO                                 |                        |