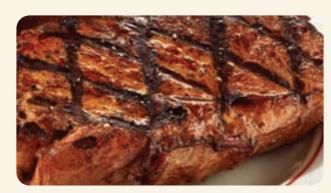

| HAND-CUT<br>STEAKS                                                                 | SIDE IN | OICE OF<br>CLUDED<br>60 CALS |
|------------------------------------------------------------------------------------|---------|------------------------------|
| TRI-TIP SIRLOIN* 80Z<br>Our signature steak perfectly seasoned and full of flavor. | 17.99   | <sup>Cals</sup><br>340       |
| NEW YORK STRIP* 12oz ★<br>The steak lovers cut. Lean, juicy & tender.              | 22.99   | 830                          |
| <b>RIB EYE 140z* ★</b><br>Well-marbled, tender, juicy & delicious.                 | 26.99   | 1100                         |
| ADD SAUTÉED MUSHROOMS                                                              | 2.99    | 180                          |
| ADD SAUTÉED ONIONS                                                                 | 2.49    | 80                           |