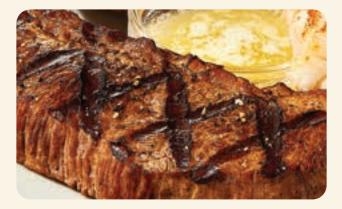

| HAND-CUT<br>STEAKS                                                                 | SIDE IN | OICE OF<br>CLUDED<br>60 CALS |
|------------------------------------------------------------------------------------|---------|------------------------------|
| TRI-TIP SIRLOIN* 80Z<br>Our signature steak perfectly seasoned and full of flavor. | 17.99   | <sup>Cals</sup><br>340       |
| NEW YORK STRIP* 12oz ★<br>The steak lovers cut. Lean, juicy & tender.              | 22.99   | 830                          |
| <b>RIB EYE 140z* ★</b><br>Well-marbled, tender, juicy & delicious.                 | 26.99   | 1100                         |
| ADD SAUTÉED MUSHROOMS                                                              | 2.99    | 180                          |
| ADD SAUTÉED ONIONS                                                                 | 2.49    | 80                           |