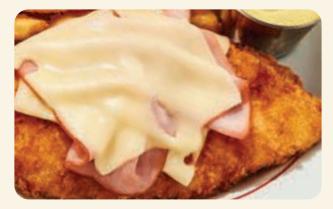

# RIBS AND CHICKEN

CHOICE OF SIDE INCLUDED 80-760 CALS

| STEAK HOUSE RIBS<br>Itb served with coleslaw. | 18.99 | Cals<br>1870 |
|-----------------------------------------------|-------|--------------|
| STEAK HOUSE RIBS & CHICKEN ★                  | 18.99 | 1170         |
| DOUBLE MALIBU CHICKEN                         | 16.99 | 1090         |

# TRI-TIP SIRLOIN\* 6oz ★ 16.49 260 MALIBU CHICKEN® 12.69 680 ITALIAN HERB CHICKEN 13.49 230 JUMBO CRISPY SHRIMP (6) 12.99 430

\*See salad bar for calorie declarations

DELICIOUS

**SMALLER** 

PLATES