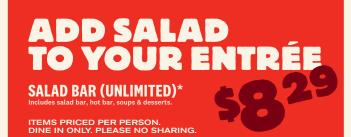

# PREPARED **FRESH DAILY**

| SALAD BAR<br>HAND-GRAFTED                   | FARM<br>FRESH          |
|---------------------------------------------|------------------------|
| UNLIMITED SALAD                             | ARODUCE                |
| UNLIMITED SALAD BAR*                        | Per Guest <b>16.99</b> |
| LUNCH* MON-FRI UNTIL 4PM                    | 13.99                  |
| SENIORS*<br>Beverage included (0-300 cals). | 13.99                  |
| KIDS*                                       | 8.29                   |
| SALAD TO GO                                 |                        |

13.99

**SALAD BAR TO GO\*** 

HAND MADE DRESSINGS **SOUPS MADE FRESH DAILY** See salad bar for calorie declarations