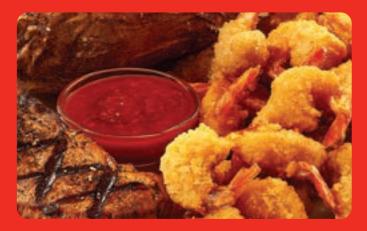

# STEAK COMBOS

SERVED WITH 6oz TRI-TIP SIRLOIN AND CHOICE OF SIDE 80-760 CALS

|                                                                                    |       | Cals |
|------------------------------------------------------------------------------------|-------|------|
| STEAK* & JUMBO CRISPY SHRIMP (6)                                                   | 18.99 | 720  |
| STEAK* & UNLIMITED CRISPY SHRIMP ★                                                 | 22.49 | 900+ |
| STEAK* & ITALIAN HERB CHICKEN                                                      | 17.79 | 490  |
| STEAK* & MALIBU CHICKEN                                                            | 17.29 | 920  |
| STEAK* & GRILLED SHRIMP SKEWERS (2)<br>New! All-natural, wild caught jumbo shrimp. | 21.99 | 690  |
| CLASSIC STEAK* TRIO ★<br>Steak, jumbo crispy shrimp & Malibu Chicken*              | 21.99 | 1270 |
| STEAK* & LOBSTER ★<br>Wild caught, cold water lobster.                             | 28.99 | 720  |