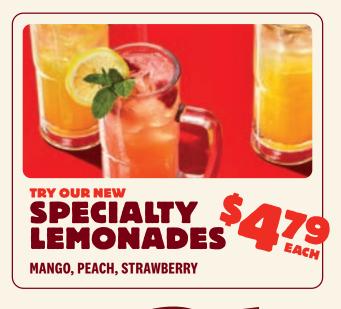

### \$3.79 0-300 CAL

PEPSI, DIET PEPSI, MOUNTAIN DEW, DR PEPPER, **STARRY, ROOT BEER, RASPBERRY ICED TEA** 

SENIORS GET A FREE FOUNTAIN BEVERAGE WITH ANY GRILL ENTRÉE

SM \$5.79

LG \$7.99

HEINEKEN, CORONA, BUDWEISER, BUD LIGHT, MODELO

ALL WINES BY LINE 39

\$7.49

**ROSE, CABERNET SAUVIGNON, CHARDONNAY, MERLOT** 