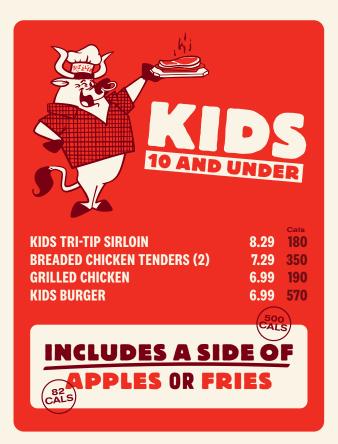

|

13.99

**SALAD BAR TO GO\*** 





HAND MADE DRESSINGS **SOUPS MADE FRESH DAILY** See salad bar for calorie declarations

# SIDES

|                        | Cals |
|------------------------|------|
| BAKED POTATO           | 510  |
| FRENCH FRIES           | 500  |
| RICE PILAF             | 170  |
| GARLIC MASHED POTATOES | 150  |
| CILANTRO LIME RICE     | 150  |
| VEGETABLE MEDLEY       | 80   |
|                        |      |





# **BEVERAGES**

## BEVERAGE

### \$3.79 0-300 CAL

PEPSI, DIET PEPSI, MOUNTAIN DEW, DR PEPPER, **STARRY, ROOT BEER, RASPBERRY ICED TEA** 

SENIORS GET A FREE FOUNTAIN BEVERAGE WITH ANY GRILL ENTRÉE



SM \$5.79

LG \$7.99

HEINEKEN, CORONA, BUDWEISER, BUD LIGHT, MODELO



ALL WINES BY LINE 39

\$7.49

**ROSE, CABERNET SAUVIGNON, CHARDONNAY, MERLOT**