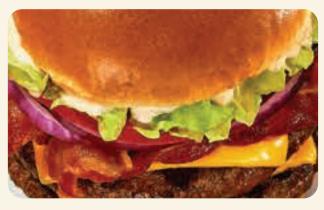

| HAND-CRAFTED<br>BURGERS                                                                                                              | SERVED WIT        | H FRIES<br>00 CALS |
|--------------------------------------------------------------------------------------------------------------------------------------|-------------------|--------------------|
| PRIME RIB BURGER<br>1/3lb burger on a cheese toast brioche bun with lettuce, tomato, on<br>thick-cut American cheese & burger sauce. | <b>12.99</b>      | Cals<br>900        |
| CRISPY BACON BURGER<br>The Prime Rib Burger plus crispy bacon.                                                                       | 13.99             | 670                |
| GRILLED CHICKEN CLUB                                                                                                                 | 12.49             | 760                |
| MAKE IT MEGA                                                                                                                         | Extra <b>4.99</b> | 403                |