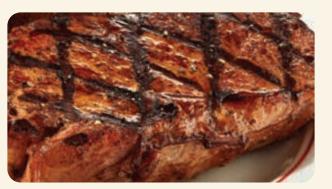

TIER 2 MONTERELLO 9/5

| HAND-CUT<br>STEAKS                                                              | CHOICE OF<br>SIDE INCLUDED<br>80-760 CALS |      |
|---------------------------------------------------------------------------------|-------------------------------------------|------|
| TRI-TIP SIRLOIN* 80Z Our signature steak perfectly seasoned and full of flavor. | 17.79                                     | 340  |
| NEW YORK STRIP* 12oz ★ The steak lovers cut. Lean, juicy & tender.              | 22.49                                     | 830  |
| RIB EYE 140Z* ★ Well-marbled, tender, juicy & delicious.                        | 25.99                                     | 1100 |
| ADD SAUTÉED MUSHROOMS                                                           | 2.99                                      | 180  |
| ADD SAUTÉED ONIONS                                                              | 2.49                                      | 80   |