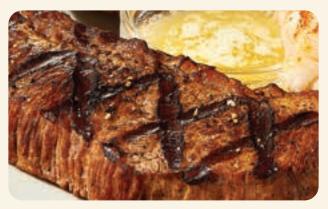

TIER 2 MONTERELLO 9/5

| HAND-CUT<br>STEAKS                                                              | CHOICE OF<br>SIDE INCLUDED<br>80-760 CALS |      |
|---------------------------------------------------------------------------------|-------------------------------------------|------|
| TRI-TIP SIRLOIN* 80Z Our signature steak perfectly seasoned and full of flavor. | 17.79                                     | 340  |
| NEW YORK STRIP* 12oz ★ The steak lovers cut. Lean, juicy & tender.              | 22.49                                     | 830  |
| RIB EYE 140Z* ★ Well-marbled, tender, juicy & delicious.                        | 25.99                                     | 1100 |
| ADD SAUTÉED MUSHROOMS                                                           | 2.99                                      | 180  |
| ADD SAUTÉED ONIONS                                                              | 2.49                                      | 80   |