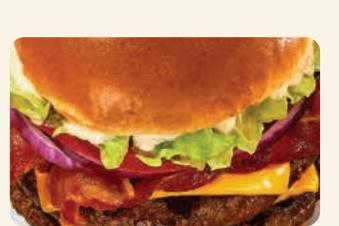

# HAND-CRAFTED BURGERS

PRIME RIB BURGER
1/3lb burger on a cheese toast brioche bun with lettuce, tomato, onions, thick-cut American cheese & burger sauce.

CRISPY BACON BURGER
The Prime Rib Burger plus crispy bacon.