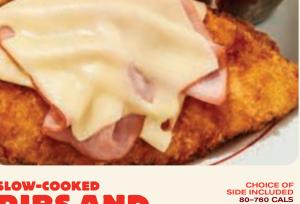

# SLOW-COOKED CHICKEN

STEAK HOUSE RIBS
1b served with colestaw.

STEAK HOUSE RIBS & CHICKEN ★
1/2lb ribs & chicken breast served with colestaw.

DOUBLE MALIBU CHICKEN
16.49 1090