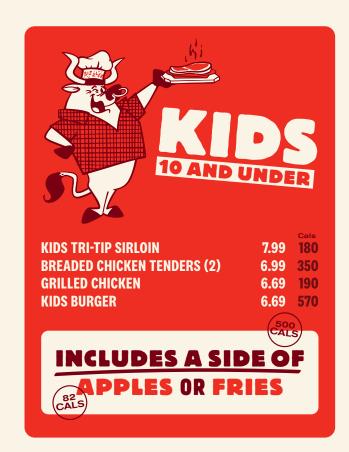

#### **UNLIMITED SALAD**

| UNLIMITED SALAD BAR*                     | Per Guest <b>16.79</b> |  |
|------------------------------------------|------------------------|--|
| LUNCH* MON-FRI UNTIL 4PM                 | 13.99                  |  |
| SENIORS* Beverage included (0-300 cals). | 13.99                  |  |
| KIDS*                                    | 7.99                   |  |