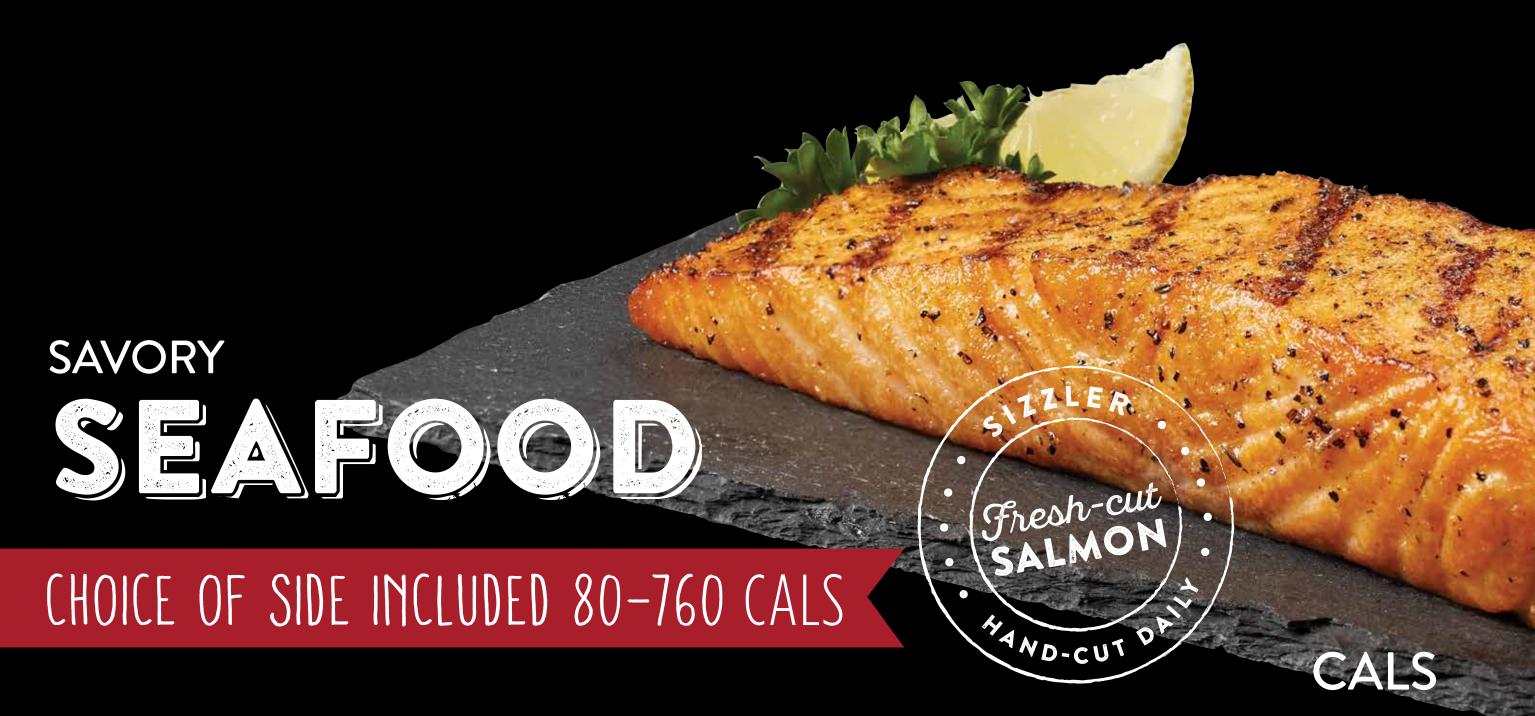

FRESH GRILLED SALMON 60Z.

GRILLED SHRIMP SKEWERS (2) **13.99** 440 Mew! ALL-NATURAL, WILD CAUGHT JUMBO SHRIMP

SHRIMP, SHRIMP, SHRIMP 15.99 1240 MINI CRISPY, JUMBO CRISPY AND SHRIMP SKEWER ON RICE