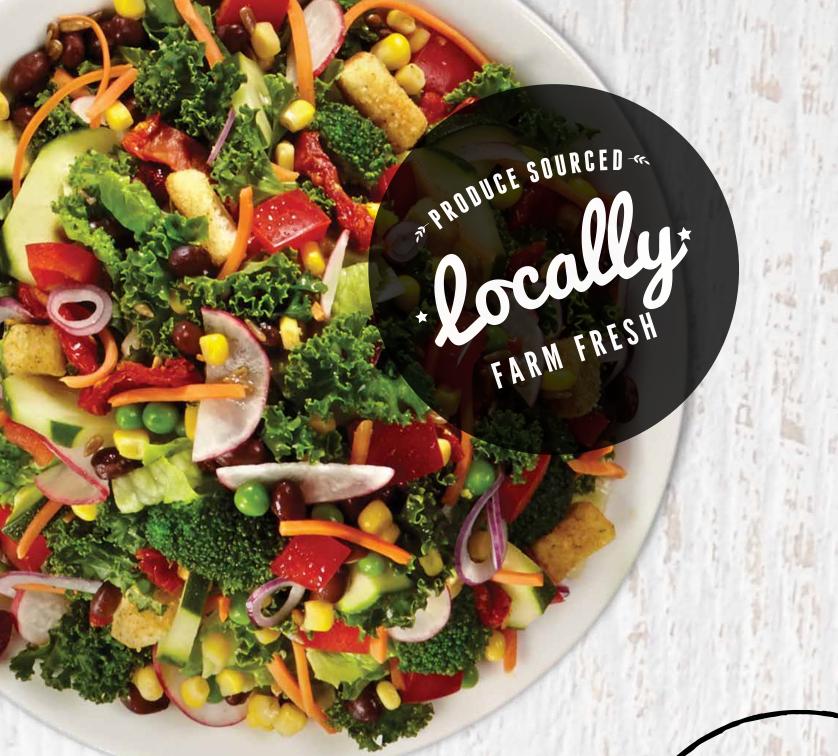

# Craft Salad

PREPARED FRESH DAILY

UNLIMITED SALAD BAR\* PER GUEST 12.99

LUNCH\* MON-FRI UNTIL 4PM 11.99

SENIORS\* BEVERAGE INCLUDED (0-300 CALS) 11.99

KIDS\*

6.99

\*SEE SALAD BAR FOR CALORIE DECLARATIONS.

OVER 50 FRESH ITEMS INCLUDING SOUPS, HOT BAR & DESSERTS