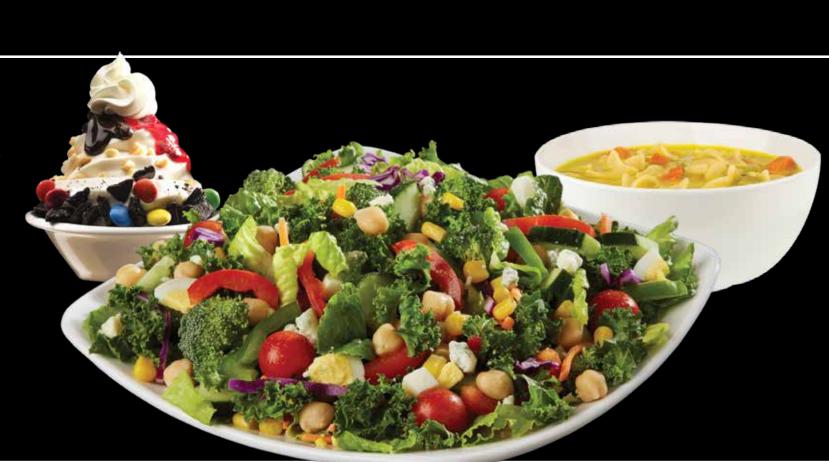

# Craft Salad

PREPARED FRESH DAILY

UNLIMITED SALAD BAR\* PER GUEST 12.99

LUNCH\* MON-FRI UNTIL 4PM 11.99

SENIORS\* BEVERAGE INCLUDED (0-300 CALS) 11.99

KIDS\*

6.99

\*SEE SALAD BAR FOR CALORIE DECLARATIONS.

OVER 50 FRESH ITEMS INCLUDING SOUPS, HOT BAR & DESSERTS

## ADD TO YOUR ENTRÉE

SALAD BAR (UNLIMITED)\* 5.99 INCLUDES SALAD BAR, HOT BAR, SOUPS & DESSERTS

CREATE YOUR OWN SIDE SALAD\*

4.99 SOUP BAR\* 4.99

> \*SEE SALAD BAR FOR CALORIE DECLARATIONS. ITEMS PRICED PER PERSON. DINE IN ONLY. PLEASE NO SHARING.