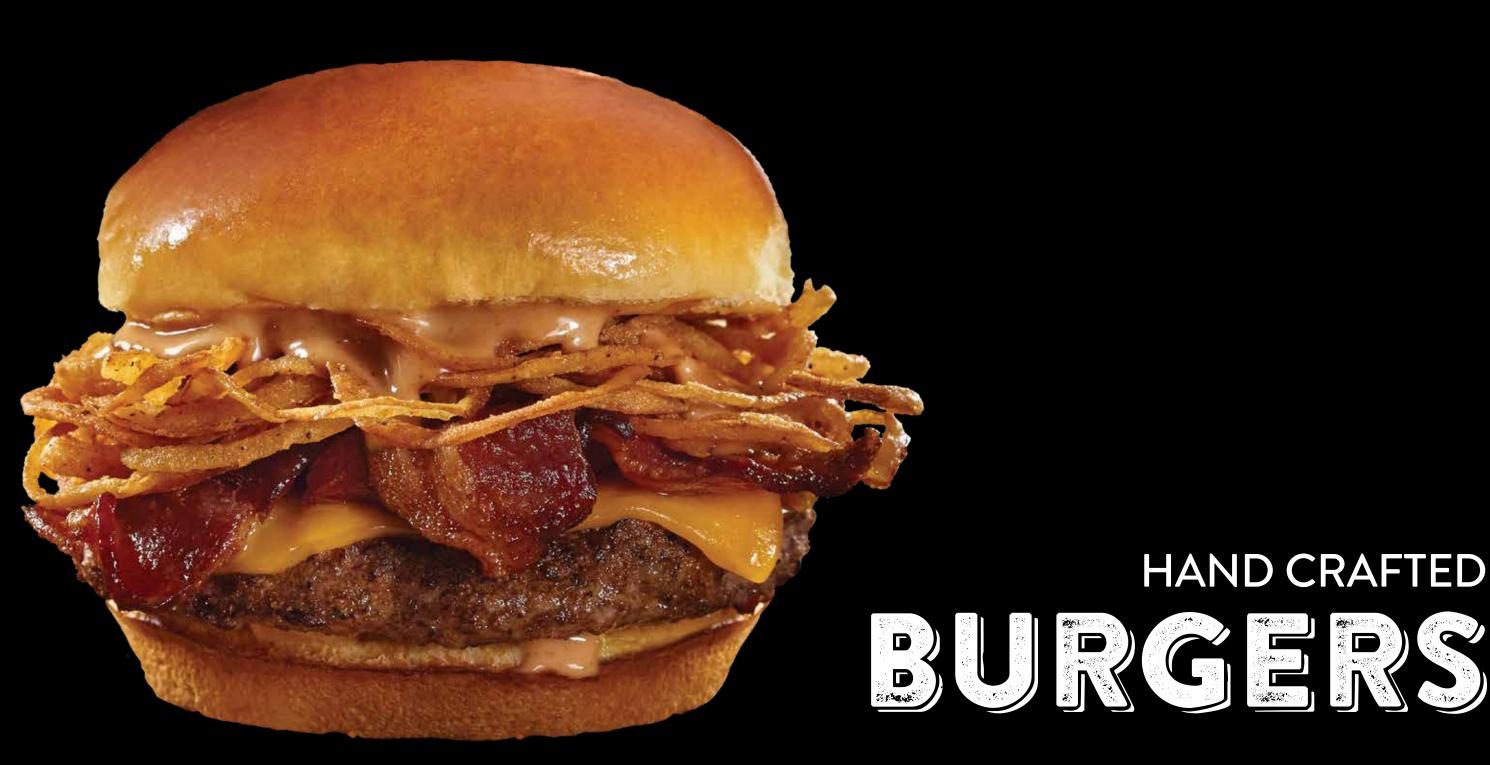

CALORIES DO NOT INCLUDE CHOICE OF SIDE. WRITTEN NUTRITION INFORMATION IS AVAILABLE UPON REQUEST.

**SMOKEY BACON BURGER** 

### SERVED WITH FRIES 500 CALS

**CALS** 

| ★ MEGA BACON BURGER* 1/3LB. | 9.99 | 900 |
|-----------------------------|------|-----|
| CLASSIC BURGER* 1/3LB.      | 8.99 | 670 |
| SMOKEY BACON BURGER* 1/3LB. | 9.99 | 930 |
| GRILLED CHICKEN CLUB        | 9.99 | 760 |