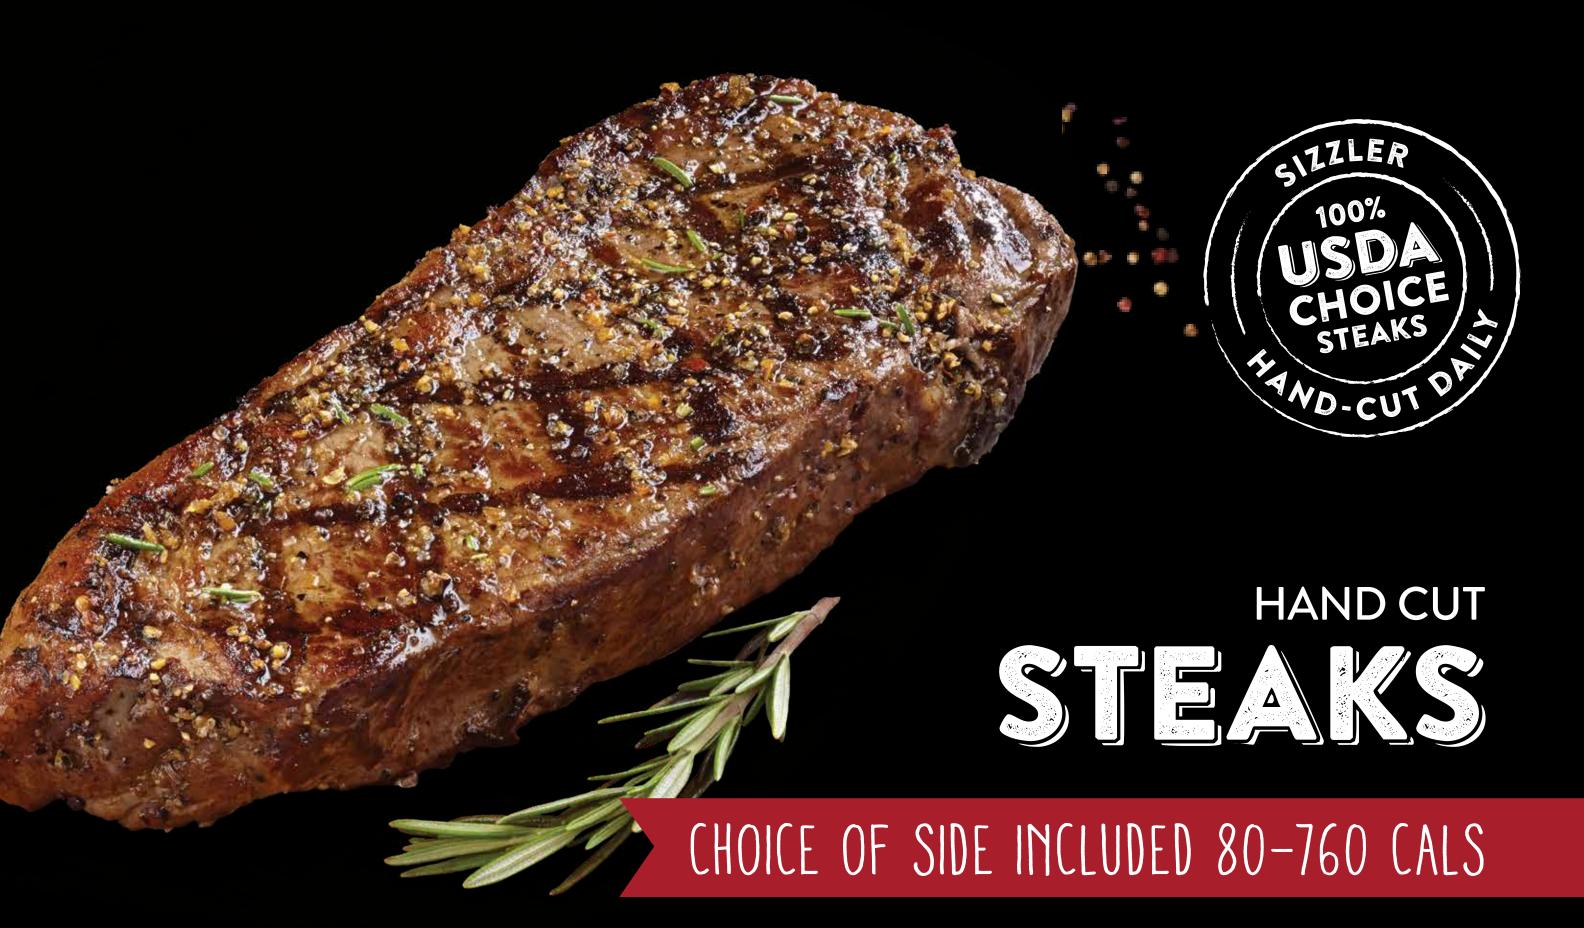

2,000 CALORIES A DAY IS USED FOR GENERAL NUTRITION ADVICE, BUT CALORIE NEEDS VARY.

CALORIES DO NOT INCLUDE CHOICE OF SIDE. WRITTEN NUTRITION INFORMATION IS AVAILABLE UPON REQUEST.

|                                                                                |       | CALS |
|--------------------------------------------------------------------------------|-------|------|
| TRI-TIP SIRLOIN* 80Z.  OUR SIGNATURE STEAK PERFECTLY SEASONED & FULL OF FLAVOR | 14.99 | 340  |
| NEW YORK STRIP* 120Z. THE STEAK LOVERS CUT. LEAN, JUICY & TENDER               | 18.99 | 830  |
| RIB EYE* 140Z. WELL-MARBLED, TENDER, JUICY & DELICIOUS                         | 19.99 | 1100 |
| ADD SAUTÉED MUSHROOMS                                                          | 1.99  | 180  |
| ADD SAUTÉED ONIONS                                                             | 1.99  | 80   |