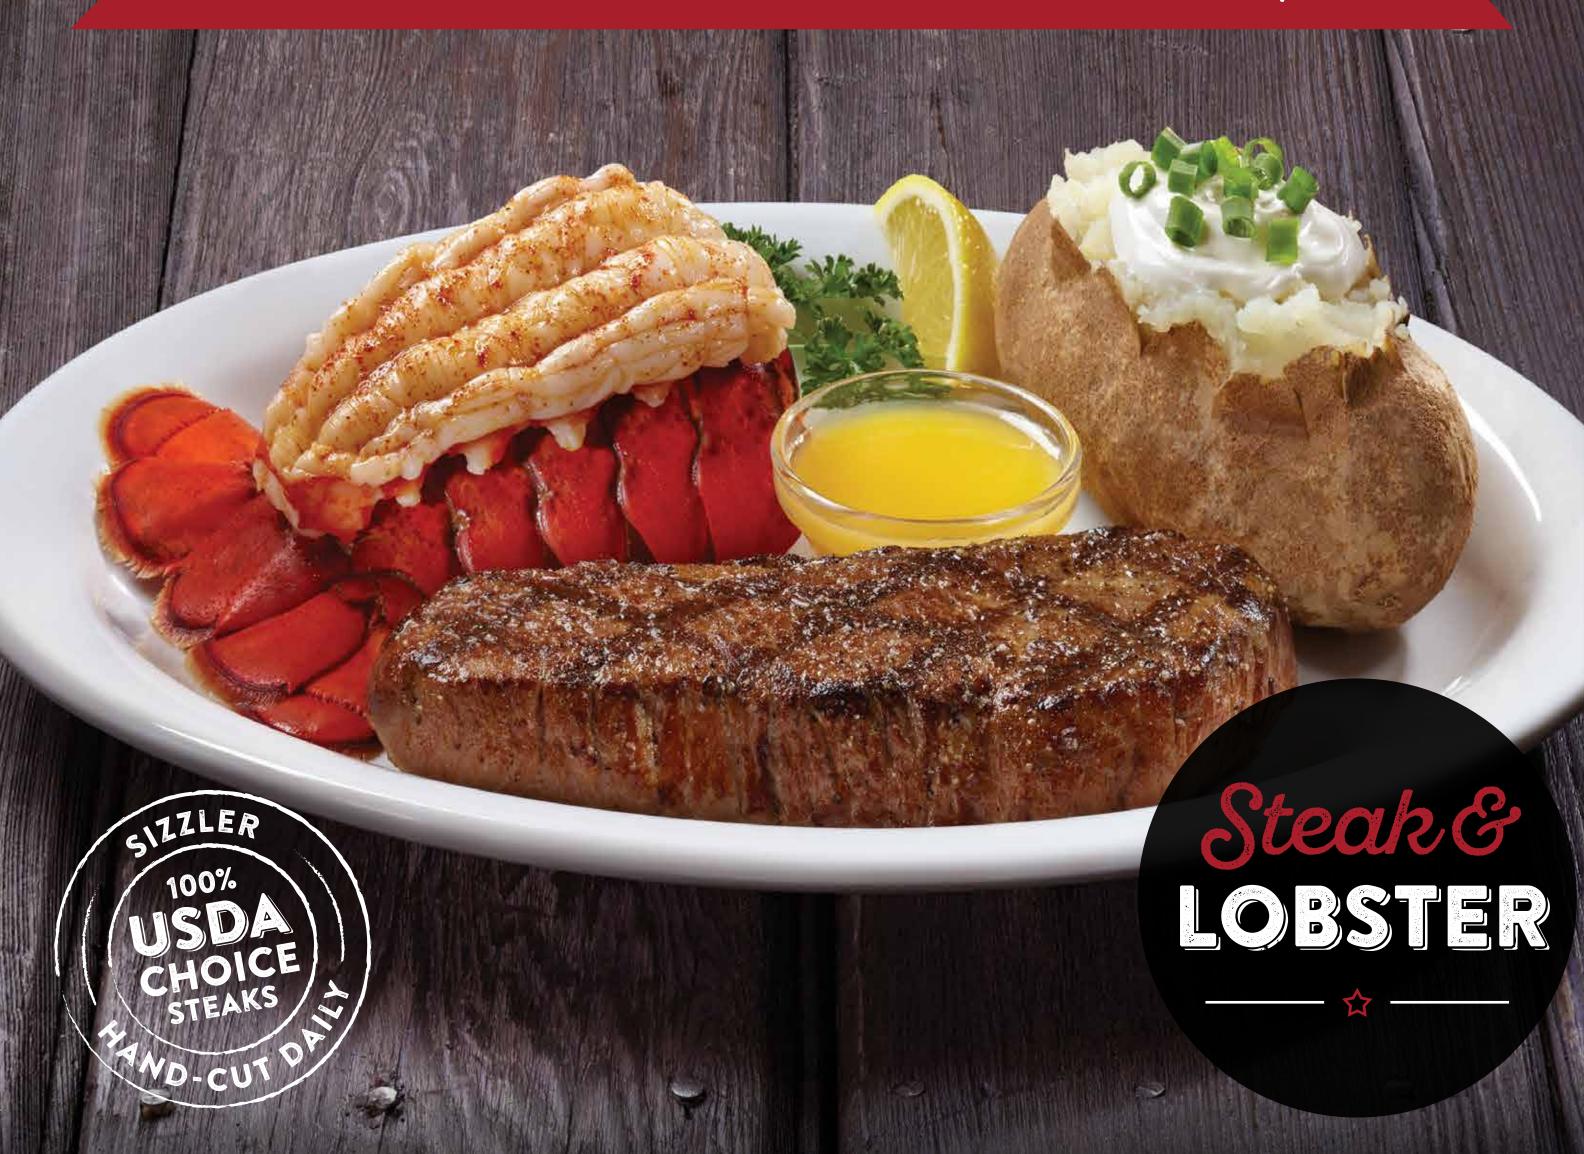

STEAK\* & LOBSTER 24.99 720

WILD CAUGHT, COLD WATER LOBSTER

UNLIMITED ITEMS ARE PRICED PER PERSON. PLEASE NO SHARING.

UPGRADE YOUR STEAK\* TO 80Z. FOR AN EXTRA \$2.50