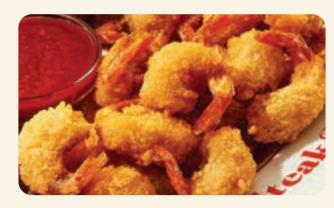

| SAVORY<br>SEAFOOD                                                                                 | SIDE IN | OICE OF<br>CLUDED<br>60 CALS |
|---------------------------------------------------------------------------------------------------|---------|------------------------------|
|                                                                                                   |         | Cals                         |
| FRESH GRILLED SALMON 6oz $\star$                                                                  | 19.79   | 370                          |
| CILANTRO LIME BARRAMUNDI                                                                          | 18.79   | <b>450</b>                   |
| <b>GRILLED SHRIMP SKEWERS (2)</b>                                                                 | 17.79   | 440                          |
| SHRIMP, SHRIMP, SHRIMP<br>Mini crispy, jumbo crispy and shrimp skewer on rice. Side not included. | 18.79   | 1240                         |
| JUMBO CRISPY SHRIMP (6)                                                                           | 12.99   | 430                          |