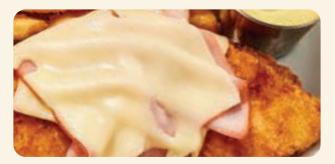

# RIBS AND CHICKEN

CHOICE OF SIDE INCLUDED 80-760 CALS

| STEAK HOUSE RIBS<br>Ilb served with coleslaw. | 18.99 | Cals<br>1870 |
|-----------------------------------------------|-------|--------------|
| STEAK HOUSE RIBS & CHICKEN ★                  | 18.99 | 1170         |
| MALIBU CHICKEN                                | 12.99 | 680          |
| DOUBLE MALIBU CHICKEN                         | 16.99 | 1090         |
| ITALIAN HERB CHICKEN                          | 13.79 | 230          |