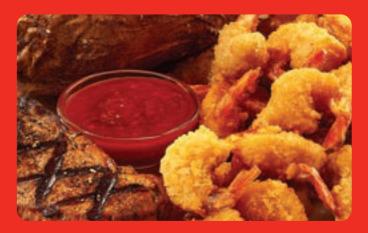

# STEAK COMBOS

SERVED WITH 6oz TRI-TIP SIRLOIN AND CHOICE OF SIDE 80-760 CALS

|                                                                                    |       | Cals |
|------------------------------------------------------------------------------------|-------|------|
| STEAK* & JUMBO CRISPY SHRIMP (6)                                                   | 19.49 | 720  |
| STEAK* & UNLIMITED CRISPY SHRIMP ★                                                 | 22.99 | 900+ |
| STEAK* & ITALIAN HERB CHICKEN                                                      | 17.99 | 490  |
| STEAK* & MALIBU CHICKEN                                                            | 17.49 | 920  |
| STEAK* & GRILLED SHRIMP SKEWERS (2)<br>New! All-natural, wild caught jumbo shrimp. | 22.49 | 690  |
| CLASSIC STEAK* TRIO ★<br>Steak, jumbo crispy shrimp & Malibu Chicken*              | 22.49 | 1270 |
| STEAK* & LOBSTER ★<br>Wild caught, cold water lobster.                             | 29.99 | 720  |