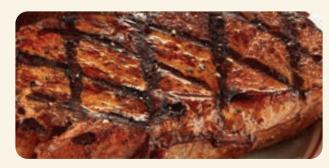

| HAND-CUT<br>STEAKS                                                                          | CHOICE OF<br>SIDE INCLUDED<br>80-760 CALS |                 |
|---------------------------------------------------------------------------------------------|-------------------------------------------|-----------------|
| <b>TRI-TIP SIRLOIN* 802</b> ★<br>Our signature steak perfectly seasoned and full of flavor. | 17.99                                     | Cals <b>340</b> |
| TRI-TIP SIRLOIN* 6oz                                                                        | 16.99                                     | 260             |
| <b>NEW YORK STRIP* 1202</b><br>The steak lovers cut. Lean, juicy & tender.                  | 22.99                                     | 830             |
| <b>RIB EYE 1402<sup>*</sup> ★</b><br>Well-marbled, tender, juicy & delicious.               | 26.99                                     | 1100            |
| ADD SAUTÉED MUSHROOMS                                                                       | 2.99                                      | 180             |
| ADD SAUTÉED ONIONS                                                                          | 2.49                                      | 80              |
|                                                                                             |                                           |                 |