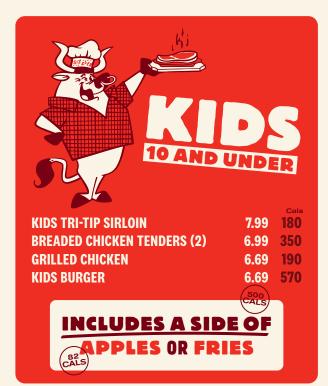

#### **UNLIMITED SALAD**

| UNLIMITED SALAD BAR*                     | Per Guest <b>16.79</b> |
|------------------------------------------|------------------------|
| LUNCH* MON-FRI UNTIL 4PM                 | 13.99                  |
| SENIORS* Beverage included (0-300 cals). | 13.99                  |
| KIDS*                                    | 7.99                   |