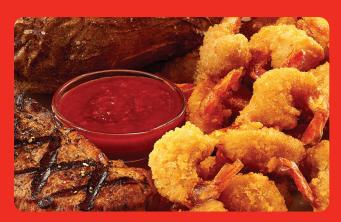

### STEAK COMBOS

SERVED WITH 6oz TRI-TIP SIRLOIN AND CHOICE OF SIDE 80-760 CALS

| STEAK* & JUMBO CRISPY SHRIMP (6)                                               | 18.49    | 720  |
|--------------------------------------------------------------------------------|----------|------|
| STEAK* & UNLIMITED CRISPY SHRIMP ★                                             | 22.49    | 900+ |
| STEAK* & ITALIAN HERB CHICKEN                                                  | 17.29    | 490  |
| STEAK* & MALIBU CHICKEN                                                        | 16.99    | 920  |
| STEAK* & GRILLED SHRIMP SKEWERS (2 New! All-natural, wild caught jumbo shrimp. | 2) 21.99 | 690  |
| CLASSIC STEAK* TRIO ★ Steak, jumbo crispy shrimp & Malibu Chicken®             | 21.99    | 1270 |
| STEAK* & LOBSTER ★                                                             | 28.99    | 720  |

| SEAFOOD                                                                                        | CHOICE OF<br>SIDE INCLUDED<br>80-760 CALS |      |
|------------------------------------------------------------------------------------------------|-------------------------------------------|------|
|                                                                                                |                                           | Cals |
| FRESH GRILLED SALMON 6oz ★                                                                     | 18.99                                     | 370  |
| CILANTRO LIME BARRAMUNDI                                                                       | 17.99                                     | 450  |
| GRILLED SHRIMP SKEWERS (2)                                                                     | 16.99                                     | 440  |
| SHRIMP, SHRIMP, SHRIMP Mini crispy, jumbo crispy and shrimp skewer on rice. Side not included. | 17.99                                     | 1240 |