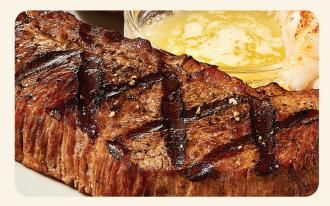

TO 0 0/04

| HAND-CUT<br>STEAKS                                                              | CHOICE OF<br>SIDE INCLUDED<br>80-760 CALS |      |
|---------------------------------------------------------------------------------|-------------------------------------------|------|
| TRI-TIP SIRLOIN* 80Z Our signature steak perfectly seasoned and full of flavor. | 17.79                                     | 340  |
| NEW YORK STRIP* 12oz ★ The steak lovers cut. Lean, juicy & tender.              | 22.49                                     | 830  |
| RIB EYE 14oz* ★ Well-marbled, tender, juicy & delicious.                        | 25.99                                     | 1100 |
| ADD SAUTÉED MUSHROOMS                                                           | 2.99                                      | 180  |
| ADD SAUTÉED ONIONS                                                              | 2.49                                      | 80   |
|                                                                                 |                                           |      |