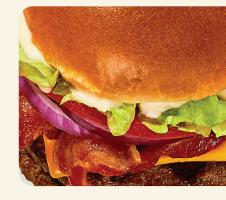

## HAND-CRAFTED BURGERS

SERVED WITH FRIES 500 CALS

| PRIME RIB BURGER  1/31b burger on a cheese toast brioche bun with lettuce, tomato, onion thick-cut American cheese & burger sauce. | <b>12.99</b>      | 900 |
|------------------------------------------------------------------------------------------------------------------------------------|-------------------|-----|
| CRISPY BACON BURGER The Prime Rib Burger plus crispy bacon.                                                                        | 13.99             | 670 |
| GRILLED CHICKEN CLUB                                                                                                               | 12.29             | 760 |
| MAKE IT MEGA                                                                                                                       | Extra <b>4.99</b> | 403 |