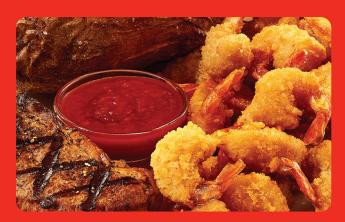

### STEAK COMBOS

SERVED WITH 6oz TRI-TIP SIRLOIN AND CHOICE OF SIDE 80-760 CALS

| STEAK* & JUMBO CRISPY SHRIMP (6)                                                | 18.99 | 720  |
|---------------------------------------------------------------------------------|-------|------|
| STEAK* & UNLIMITED CRISPY SHRIMP ★                                              | 22.49 | 900+ |
| STEAK* & ITALIAN HERB CHICKEN                                                   | 17.79 | 490  |
| STEAK* & MALIBU CHICKEN                                                         | 17.29 | 920  |
| STEAK* & GRILLED SHRIMP SKEWERS (2) New! All-natural, wild caught jumbo shrimp. | 21.99 | 690  |
| CLASSIC STEAK* TRIO ★ Steak, jumbo crispy shrimp & Malibu Chicken*              | 21.99 | 1270 |
| STEAK* & LOBSTER ★                                                              | 28.99 | 720  |