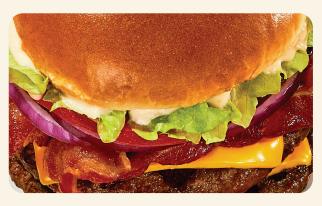

## HAND-CRAFTED BURGERS

SERVED WITH FRIES 500 CALS

| PRIME RIB BURGER  1/3lb burger on a cheese toast brioche bun with lettuce, tomato, onion thick-cut American cheese & burger sauce. | <b>12.99</b>      | 900 |
|------------------------------------------------------------------------------------------------------------------------------------|-------------------|-----|
| CRISPY BACON BURGER The Prime Rib Burger plus crispy bacon.                                                                        | 13.99             | 670 |
| GRILLED CHICKEN CLUB                                                                                                               | 12.49             | 760 |
| MAKE IT MEGA                                                                                                                       | Extra <b>4.99</b> | 403 |