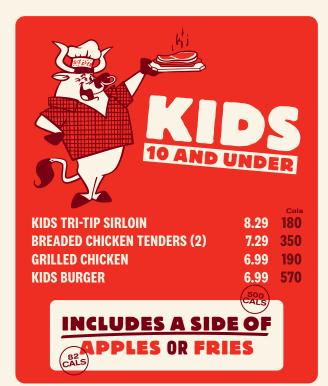

#### **UNLIMITED SALAD**

| UNLIMITED SALAD BAR*                     | Per Guest <b>16.99</b> |
|------------------------------------------|------------------------|
| LUNCH* MON-FRI UNTIL 4PM                 | 13.99                  |
| SENIORS* Beverage included (0-300 cals). | 13.99                  |
| KIDS*                                    | 8.29                   |