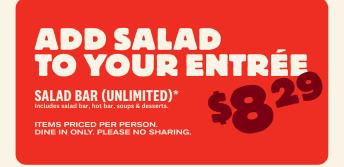

#### **UNLIMITED SALAD**

| UNLIMITED SALAD BAR*                     | Per Guest <b>16.99</b> |
|------------------------------------------|------------------------|
| LUNCH* MON-FRI UNTIL 4PM                 | 13.99                  |
| SENIORS* Beverage included (0-300 cals). | 13.99                  |
| KIDS*                                    | 8.29                   |