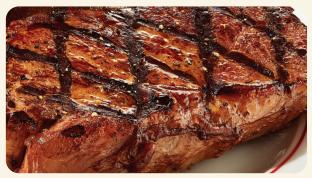

| SEAFOOD                                                                                        |       | CHOICE OF<br>SIDE INCLUDED<br>80-760 CALS |  |
|------------------------------------------------------------------------------------------------|-------|-------------------------------------------|--|
|                                                                                                |       | Cals                                      |  |
| FRESH GRILLED SALMON 60Z ★                                                                     | 19.79 | 370                                       |  |
| CILANTRO LIME BARRAMUNDI                                                                       | 18.79 | 450                                       |  |
| <b>GRILLED SHRIMP SKEWERS (2)</b>                                                              | 17.79 | 440                                       |  |
| SHRIMP, SHRIMP, SHRIMP Mini crispy, jumbo crispy and shrimp skewer on rice. Side not included. | 18.79 | 1240                                      |  |