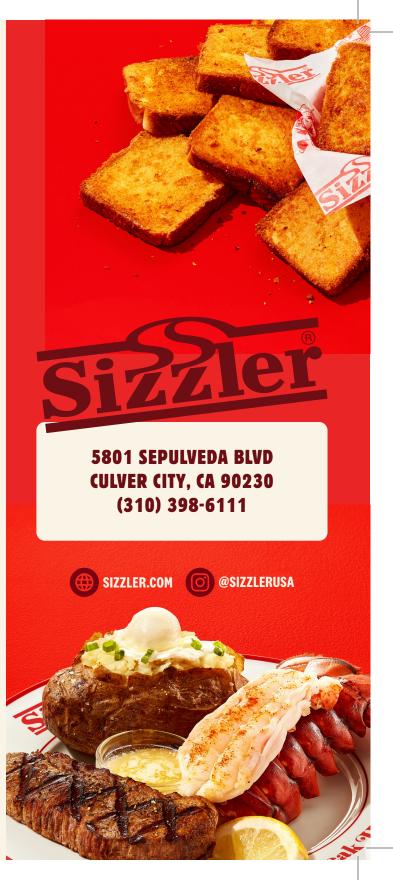

### STEAK COMBOS

SERVED WITH 6oz TRI-TIP SIRLOIN AND CHOICE OF SIDE 80-760 CALS

| S        | TEAK* & JUMBO CRISPY SHRIMP (6)                                              | 19.49 | 720  |
|----------|------------------------------------------------------------------------------|-------|------|
| S        | TEAK* & UNLIMITED CRISPY SHRIMP ★                                            | 22.99 | 900+ |
| S        | TEAK* & ITALIAN HERB CHICKEN                                                 | 17.99 | 490  |
| S        | TEAK* & MALIBU CHICKEN                                                       | 17.49 | 920  |
| S'<br>Ne | TEAK* & GRILLED SHRIMP SKEWERS (2) wt All-natural, wild caught jumbo shrimp. | 22.49 | 690  |
|          | LASSIC STEAK* TRIO ★ eak, jumbo crispy shrimp & Malibu Chicken®              | 22.49 | 1270 |
|          | TEAK* & LOBSTER ★                                                            | 29.99 | 720  |

| SEAFOOD                                                                                        |       | CHOICE OF<br>SIDE INCLUDED<br>80-760 CALS |  |
|------------------------------------------------------------------------------------------------|-------|-------------------------------------------|--|
|                                                                                                |       | Cals                                      |  |
| FRESH GRILLED SALMON 60Z ★                                                                     | 19.79 | 370                                       |  |
| CILANTRO LIME BARRAMUNDI                                                                       | 18.79 | 450                                       |  |
| <b>GRILLED SHRIMP SKEWERS (2)</b>                                                              | 17.79 | 440                                       |  |
| SHRIMP, SHRIMP, SHRIMP Mini crispy, jumbo crispy and shrimp skewer on rice. Side not included. | 18.79 | 1240                                      |  |