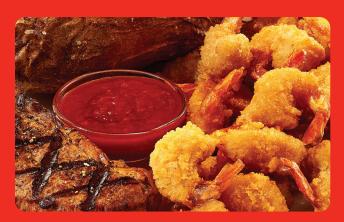

ice of side. Additional nutrition information available

| HAND-CUT<br>STEAKS                                                 | SIDE INC | DICE OF<br>CLUDED<br>60 CALS |
|--------------------------------------------------------------------|----------|------------------------------|
| TRI-TIP SIRLOIN* 8oz                                               | 17.99    | Cals                         |
| Our signature steak perfectly seasoned and full of flavor.         | 17.33    | 340                          |
| NEW YORK STRIP* 120Z ★ The steak lovers cut. Lean, juicy & tender. | 22.99    | 830                          |
| RIB EYE 14oz* ★ Well-marbled, tender, juicy & delicious.           | 26.99    | 1100                         |
| ADD SAUTÉED MUSHROOMS                                              | 2.99     | 180                          |
| ADD SAUTÉED ONIONS                                                 | 2.49     | 80                           |
|                                                                    |          |                              |