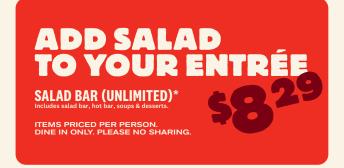

#### **UNLIMITED SALAD**

| UNLIMITED SALAD BAR*                     | Per Guest <b>16.99</b> |
|------------------------------------------|------------------------|
| LUNCH* MON-FRI UNTIL 4PM                 | 14.29                  |
| SENIORS* Beverage included (0-300 cals). | 14.29                  |
| KIDS*                                    | 8.29                   |