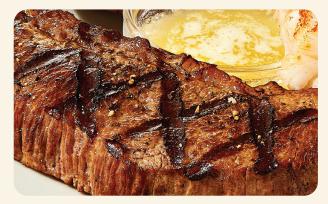

ice of side. Additional nutrition information available

| HAND-CUT<br>STEAKS                                                 | SIDE INC | DICE OF<br>CLUDED<br>60 CALS |
|--------------------------------------------------------------------|----------|------------------------------|
| TRI-TIP SIRLOIN* 8oz                                               | 17.99    | Cals                         |
| Our signature steak perfectly seasoned and full of flavor.         | 17.33    | 340                          |
| NEW YORK STRIP* 120Z ★ The steak lovers cut. Lean, juicy & tender. | 22.99    | 830                          |
| RIB EYE 14oz* ★ Well-marbled, tender, juicy & delicious.           | 26.99    | 1100                         |
| ADD SAUTÉED MUSHROOMS                                              | 2.99     | 180                          |
| ADD SAUTÉED ONIONS                                                 | 2.49     | 80                           |
|                                                                    |          |                              |