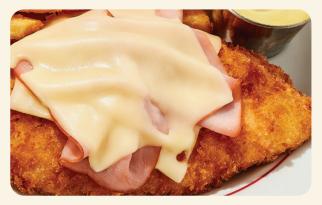

# SMALLER PLATES

INCLUDES CREATE YOUR OWN SIDE SALAD' AND CHOICE OF SIDE 80-760 CALS

| TRI-TIP SIRLOIN* 6oz ★  | 16.99 | <b>260</b> |
|-------------------------|-------|------------|
| MALIBU CHICKEN®         | 13.29 | 680        |
| ITALIAN HERB CHICKEN    | 13.99 | 230        |
| JUMBO CRISPY SHRIMP (6) | 13.29 | 430        |