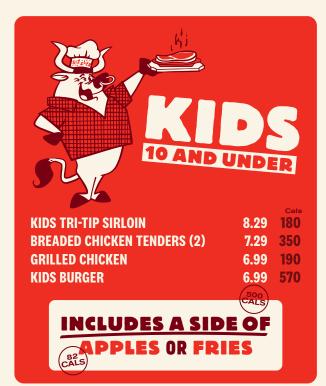

#### **UNLIMITED SALAD**

| UNLIMITED SALAD BAR*                     | Per Guest <b>16.99</b> |
|------------------------------------------|------------------------|
| LUNCH* MON-FRI UNTIL 4PM                 | 14.29                  |
| SENIORS* Beverage included (0-300 cals). | 14.29                  |
| KIDS*                                    | 8.29                   |