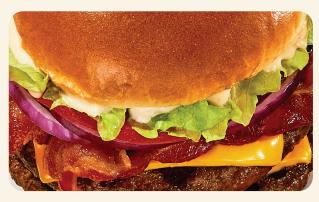

### HAND-CRAFTED BURGERS

SERVED WITH FRIES 500 CALS

| GRILLED CHICKEN CLUB                                                                                                                      | 12.69<br> | 760<br>403  |
|-------------------------------------------------------------------------------------------------------------------------------------------|-----------|-------------|
| CRISPY BACON BURGER<br>The Prime Rib Burger plus crispy bacon.                                                                            | 13.99     | 670         |
| PRIME RIB BURGER<br>1/31b burger on a cheese toast brioche bun with lettuce, tomato, onions,<br>thick-cut American cheese & burger sauce. | 12.99     | Cals<br>900 |