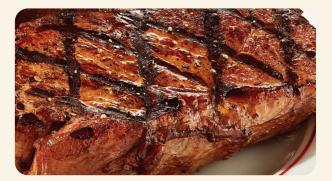

| HAND-CUT<br>STEAKS                                                                 | CHOICE OF<br>SIDE INCLUDED<br>80-760 CALS |                    |
|------------------------------------------------------------------------------------|-------------------------------------------|--------------------|
| TRI-TIP SIRLOIN* 80Z<br>Our signature steak perfectly seasoned and full of flavor. | 17.99                                     | Cals<br><b>340</b> |
| NEW YORK STRIP* 1202 ★<br>The steak lovers cut. Lean, juicy & tender.              | 22.99                                     | 830                |
| <b>RIB EYE 1402*</b> ★<br>Well-marbled, tender, juicy & delicious.                 | 26.99                                     | 1100               |
| ADD SAUTÉED MUSHROOMS                                                              | 2.99                                      | 180                |
| ADD SAUTÉED ONIONS                                                                 | 2.49                                      | 80                 |