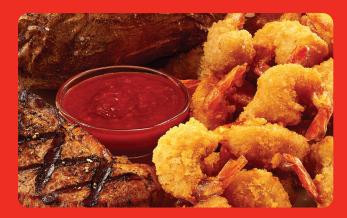

## STEAK COMBOS

SERVED WITH 6oz TRI-TIP SIRLOIN AND CHOICE OF SIDE 80-760 CALS

| STEAK* & JUMBO CRISPY SHRIMP (6)                                                   | 19.49 | Cals<br>720 |
|------------------------------------------------------------------------------------|-------|-------------|
|                                                                                    |       |             |
| STEAK* & UNLIMITED CRISPY SHRIMP ★                                                 | 22.99 | 900+        |
| STEAK* & ITALIAN HERB CHICKEN                                                      | 17.99 | 490         |
| STEAK* & MALIBU CHICKEN                                                            | 17.49 | 920         |
| STEAK* & GRILLED SHRIMP SKEWERS (2)<br>New! All-natural, wild caught jumbo shrimp. | 22.49 | 690         |
| CLASSIC STEAK* TRIO ★<br>Steak, jumbo crispy shrimp & Malibu Chicken*              | 22.49 | 1270        |
| STEAK* & LOBSTER ★                                                                 | 29.99 | 720         |

| HAND-CUT<br>STEAKS                                                                 | CHOICE OF<br>SIDE INCLUDED<br>80-760 CALS |                    |
|------------------------------------------------------------------------------------|-------------------------------------------|--------------------|
| TRI-TIP SIRLOIN* 80Z<br>Our signature steak perfectly seasoned and full of flavor. | 17.99                                     | Cals<br><b>340</b> |
| NEW YORK STRIP* 1202 ★<br>The steak lovers cut. Lean, juicy & tender.              | 22.99                                     | 830                |
| <b>RIB EYE 1402*</b> ★<br>Well-marbled, tender, juicy & delicious.                 | 26.99                                     | 1100               |
| ADD SAUTÉED MUSHROOMS                                                              | 2.99                                      | 180                |
| ADD SAUTÉED ONIONS                                                                 | 2.49                                      | 80                 |

### SAVORY SEAFOOD

|                                                                                                   |       | Cals       |
|---------------------------------------------------------------------------------------------------|-------|------------|
| FRESH GRILLED SALMON 6oz $\star$                                                                  | 19.79 | 370        |
| CILANTRO LIME BARRAMUNDI                                                                          | 18.79 | <b>450</b> |
| GRILLED SHRIMP SKEWERS (2)                                                                        | 17.79 | 440        |
| SHRIMP, SHRIMP, SHRIMP<br>Mini crispy, jumbo crispy and shrimp skewer on rice. Side not included. | 18.79 | 1240       |