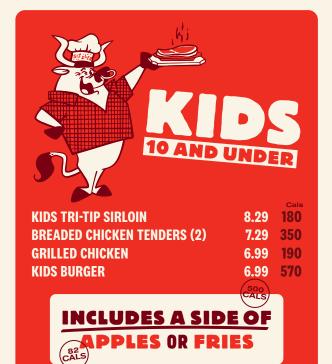

\*See salad bar for calorie declarations

| SALAD BAR<br>HAND-CRAFTED                   | FARM<br>FRESH          |
|---------------------------------------------|------------------------|
| UNLIMITED SALAD                             | APODUCE                |
| UNLIMITED SALAD BAR*                        | Per Guest <b>16.99</b> |
| LUNCH* MON-FRI UNTIL 4PM                    | 14.29                  |
| SENIORS*<br>Beverage included (0-300 cals). | 14.29                  |
| KIDS*                                       | 8.29                   |
| SALAD TO GO                                 |                        |

SALAD BAR TO GO\*

14.29

ITEMS PRICED PER PERSON. DINE IN ONLY. PLEASE NO SHARING.