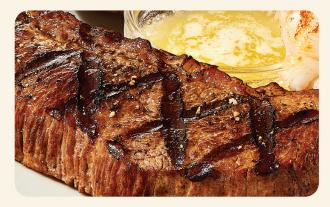

| HAND-CUT<br>STEAKS                                                                 | CHOICE OF<br>SIDE INCLUDED<br>80-760 CALS |                    |
|------------------------------------------------------------------------------------|-------------------------------------------|--------------------|
| TRI-TIP SIRLOIN* 80Z<br>Our signature steak perfectly seasoned and full of flavor. | 17.99                                     | Cals<br><b>340</b> |
| NEW YORK STRIP* 1202 ★<br>The steak lovers cut. Lean, juicy & tender.              | 22.99                                     | 830                |
| <b>RIB EYE 1402*</b> ★<br>Well-marbled, tender, juicy & delicious.                 | 26.99                                     | 1100               |
| ADD SAUTÉED MUSHROOMS                                                              | 2.99                                      | 180                |
| ADD SAUTÉED ONIONS                                                                 | 2.49                                      | 80                 |