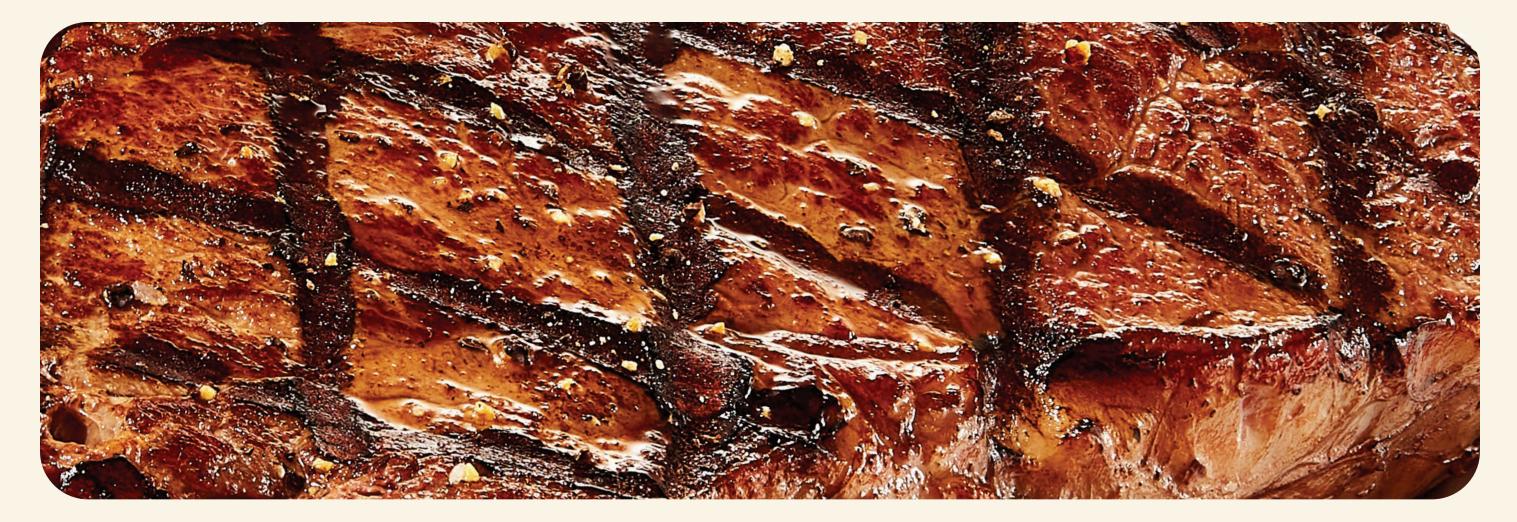

# HAND-CUT STEAKS

# **TRI-TIP SIRLOIN\* 80z**

Our signature steak perfectly seasoned and full of flavor.

# **TRI-TIP SIRLOIN\* 60Z** NEW YORK STRIP\* 12oz ★

**CHOICE OF SIDE INCLUDED** 80-760 CALS

Cals 340 17.49

- 16.49 260
- 830 22.49

The steak lovers cut. Lean, juicy & tender.

Well-marbled, tender, juicy & delicious.