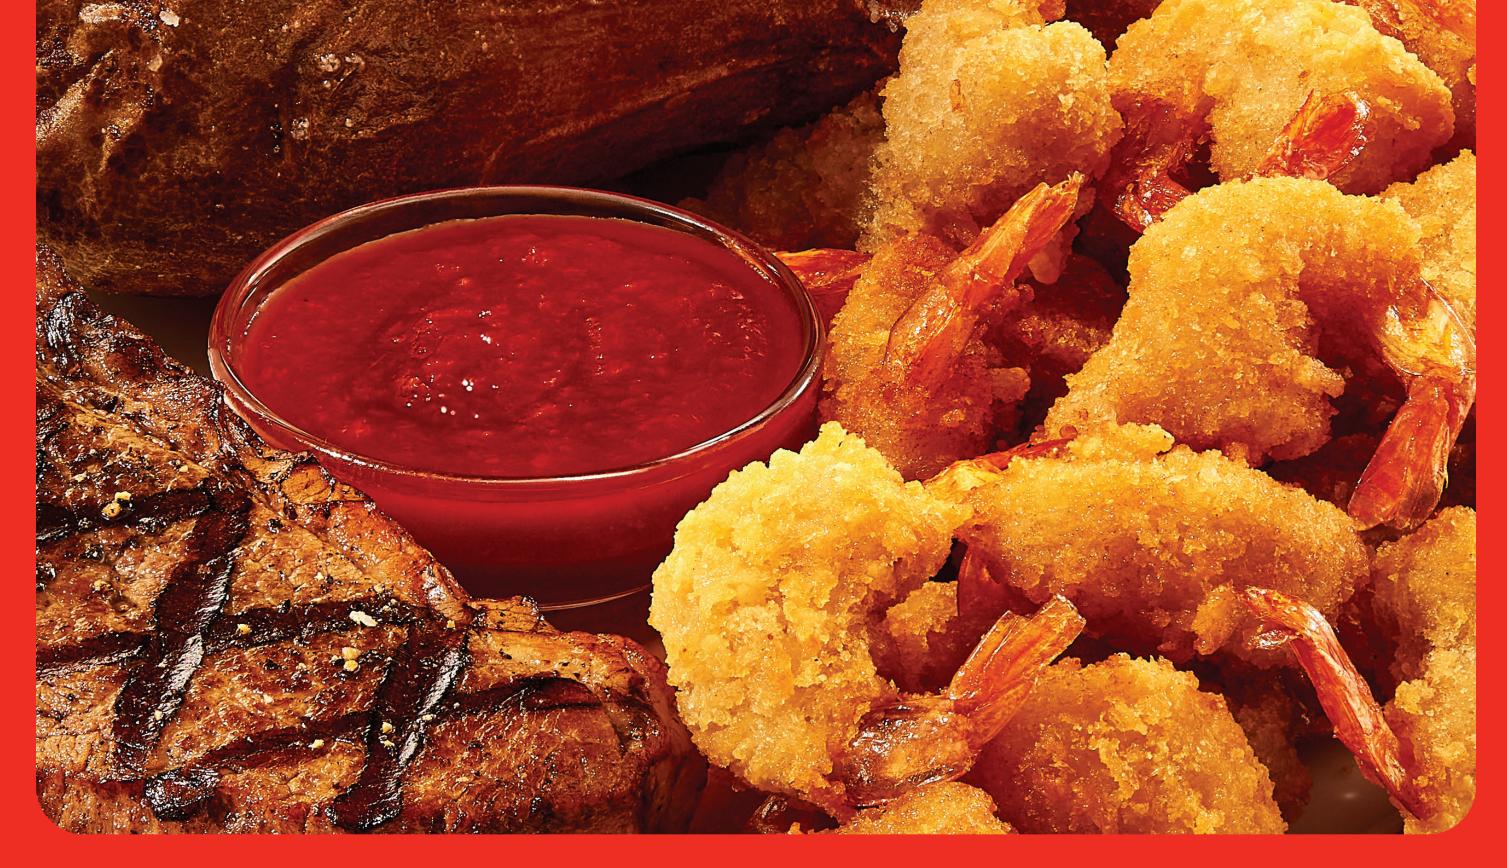

# STEAK

**SERVED WITH 6oz TRI-TIP SIRLOIN AND CHOICE OF SIDE** 80-760 CALS

**STEAK\* & JUMBO CRISPY SHRIMP (6)** 

Cals 18.49

STEAK\* & UNLIMITED CRISPY SHRIMP \* 21.99 900+ **STEAK\* & ITALIAN HERB CHICKEN** 16.99 **490 STEAK\* & MALIBU CHICKEN** 16.49 920 **STEAK\* & GRILLED SHRIMP SKEWERS (2)** 21.99 **690** New! All-natural, wild caught jumbo shrimp. CLASSIC STEAK\* TRIO \* 1270 21.99 Steak, jumbo crispy shrimp & Malibu Chicken® 28.99 STEAK\* & LOBSTER ★ 720

Wild caught, cold water lobster.

UPGRADE YOUR STEAK TO 802 FOR AN EXTRA \$3.49

> UNLIMITED ITEMS ARE PRICED PER PERSON. PLEASE NO SHARING.

# SAVORY SEAFOOD

**CHOICE OF SIDE INCLUDED** 80-760 CALS

Cals

| FRESH GRILLED SALMON 6oz ★                                                                               | 18.99 | 370  |
|----------------------------------------------------------------------------------------------------------|-------|------|
| <b>GRILLED SHRIMP SKEWERS (2)</b>                                                                        | 16.99 | 440  |
| <b>SHRIMP, SHRIMP, SHRIMP</b><br>Mini crispy, jumbo crispy and shrimp skewer on rice. Side not included. | 17.99 | 1240 |
| FISH & CHIPS<br>Side not included.                                                                       | 12.49 | 1410 |
| JUMBO CRISPY SHRIMP (6)                                                                                  | 10.79 | 430  |
| JUMBO CRISPY SHRIMP (12)                                                                                 | 14.69 | 810  |