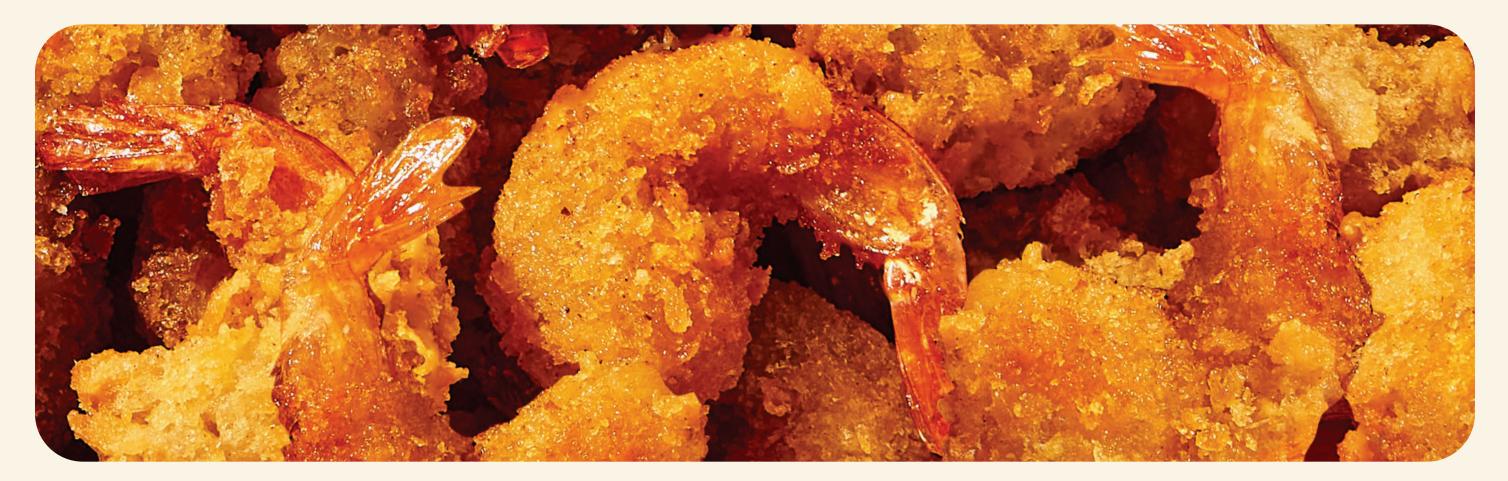

# SAVORY SEAFOOD

**CHOICE OF SIDE INCLUDED** 80-760 CALS

Cals

| FRESH GRILLED SALMON 6oz ★                                                                               | 18.99 | 370  |
|----------------------------------------------------------------------------------------------------------|-------|------|
| <b>GRILLED SHRIMP SKEWERS (2)</b>                                                                        | 16.99 | 440  |
| <b>SHRIMP, SHRIMP, SHRIMP</b><br>Mini crispy, jumbo crispy and shrimp skewer on rice. Side not included. | 17.99 | 1240 |
| FISH & CHIPS<br>Side not included.                                                                       | 12.49 | 1410 |
| JUMBO CRISPY SHRIMP (6)                                                                                  | 10.79 | 430  |
| JUMBO CRISPY SHRIMP (12)                                                                                 | 14.69 | 810  |