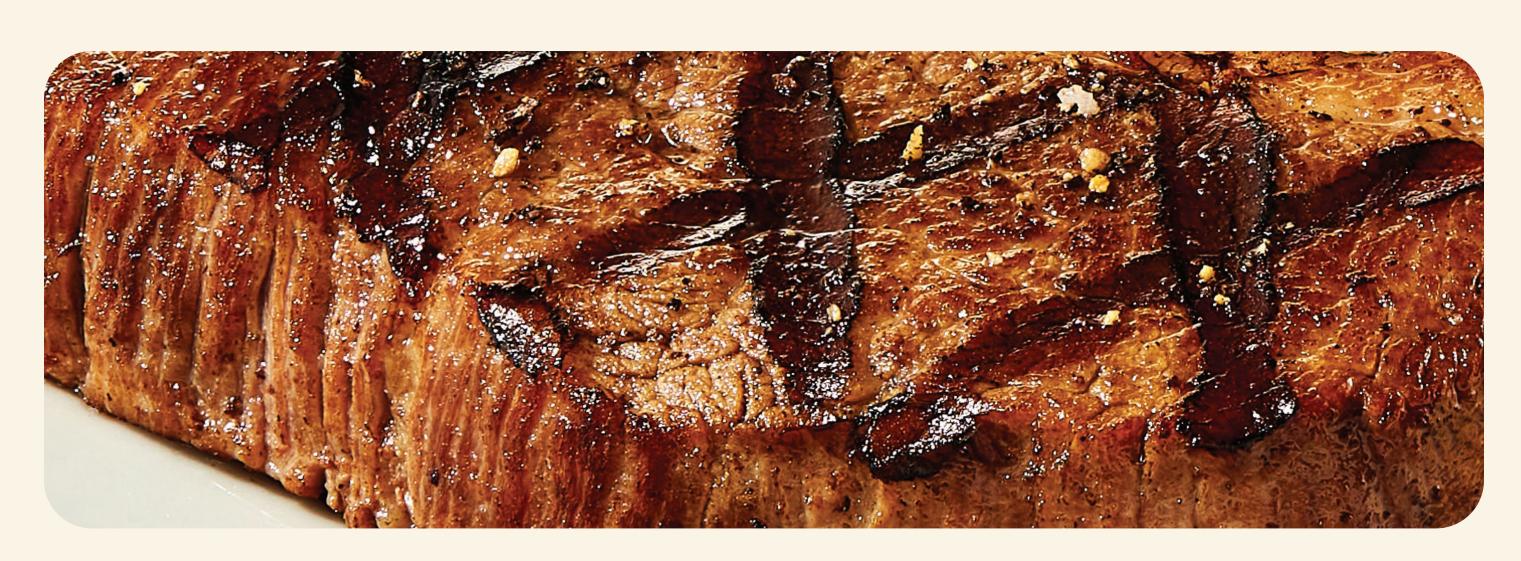

| HAND-CUT<br>STEAKS                                                               | SIDE INC | DICE OF<br>CLUDED<br>SO CALS |
|----------------------------------------------------------------------------------|----------|------------------------------|
| TRI-TIP SIRLOIN* 80Z  Our signature steak perfectly seasoned and full of flavor. | 16.99    | Cals <b>340</b>              |
| NEW YORK STRIP* 120z ★ The steak lovers cut. Lean, juicy & tender.               | 21.99    | 830                          |
| RIB EYE 140Z* ★ Well-marbled, tender, juicy & delicious.                         | 24.99    | 1100                         |
| ADD SAUTÉED MUSHROOMS                                                            | 2.79     | 180                          |
| ADD SAUTÉED ONIONS                                                               | 2.39     | 80                           |