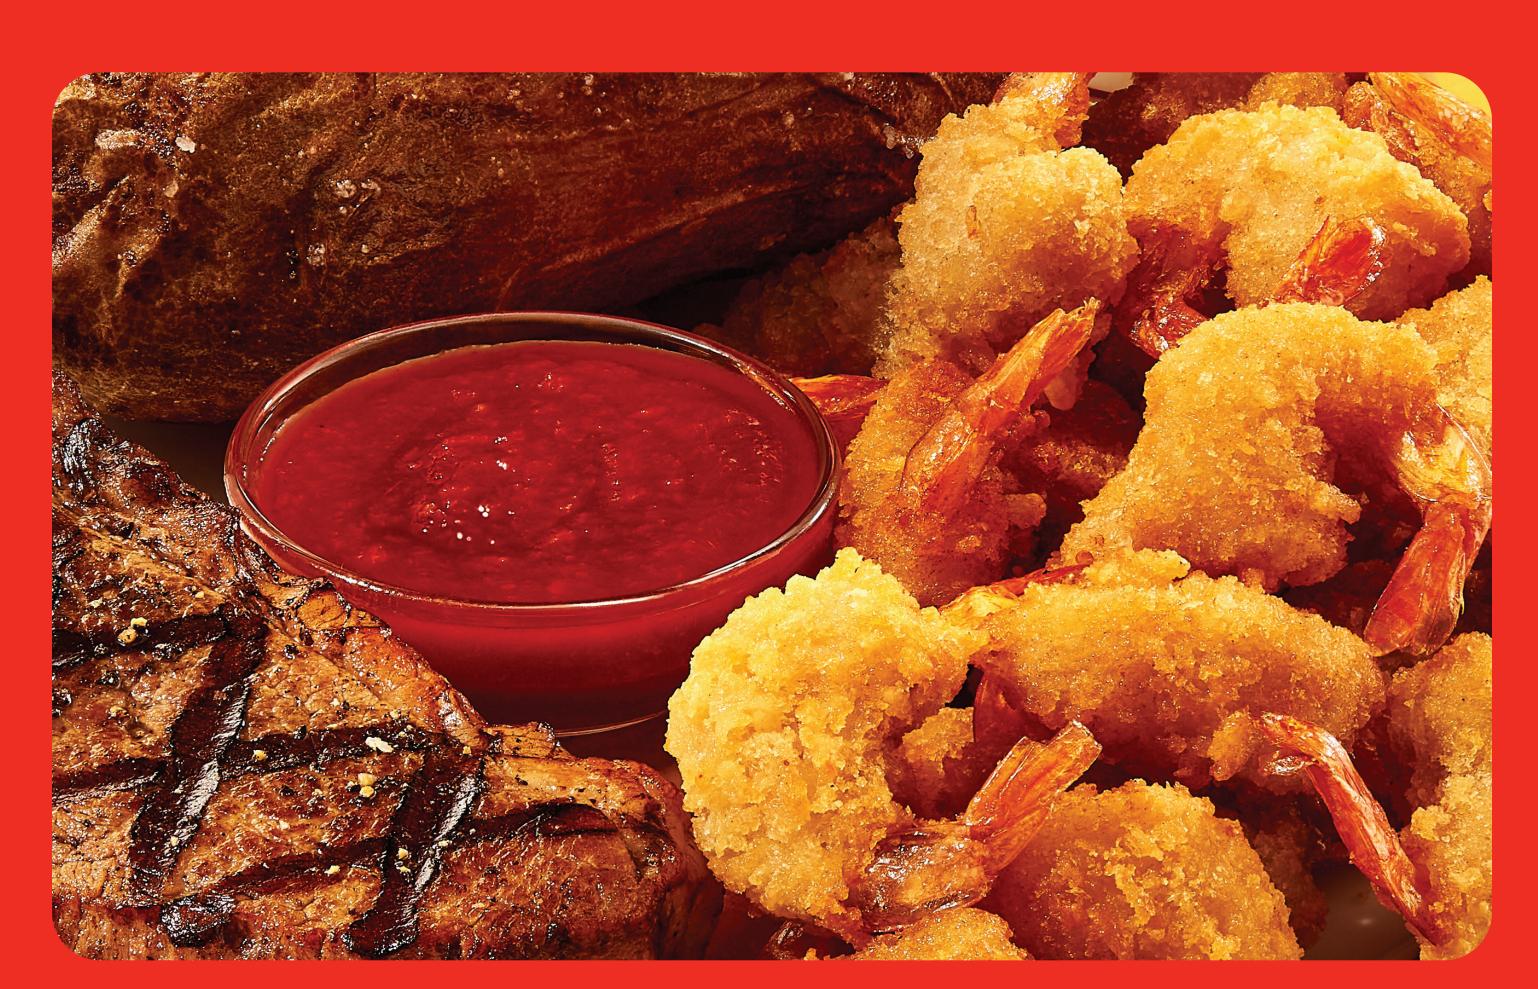

## STEAK COMBOS

SERVED WITH 6oz TRI-TIP SIRLOIN AND CHOICE OF SIDE 80-760 CALS

|       | Cals                                      |
|-------|-------------------------------------------|
| 17.49 | <b>720</b>                                |
| 21.49 | 900+                                      |
| 16.99 | 490                                       |
| 15.99 | 920                                       |
| 21.49 | 690                                       |
| 21.49 | 1270                                      |
| 27.99 | <b>720</b>                                |
|       | 21.49<br>16.99<br>15.99<br>21.49<br>21.49 |

| HAND-CUT<br>STEAKS                                                               | SIDE INC | DICE OF<br>CLUDED<br>SO CALS |
|----------------------------------------------------------------------------------|----------|------------------------------|
| TRI-TIP SIRLOIN* 80Z  Our signature steak perfectly seasoned and full of flavor. | 16.99    | Cals <b>340</b>              |
| NEW YORK STRIP* 120z ★ The steak lovers cut. Lean, juicy & tender.               | 21.99    | 830                          |
| RIB EYE 140Z* ★ Well-marbled, tender, juicy & delicious.                         | 24.99    | 1100                         |
| ADD SAUTÉED MUSHROOMS                                                            | 2.79     | 180                          |
| ADD SAUTÉED ONIONS                                                               | 2.39     | 80                           |

### SAVORY SEAFOOD

Cals 17.99 370 **17.49** 450

**CHOICE OF** 

80-760 CALS

SIDE INCLUDED

FRESH GRILLED SALMON 60Z \* CILANTRO LIME BARRAMUNDI **GRILLED SHRIMP SKEWERS (2)** 16.99 440 SHRIMP, SHRIMP, SHRIMP
Mini crispy, jumbo crispy and shrimp skewer on rice. Side not included. 17.99 1240