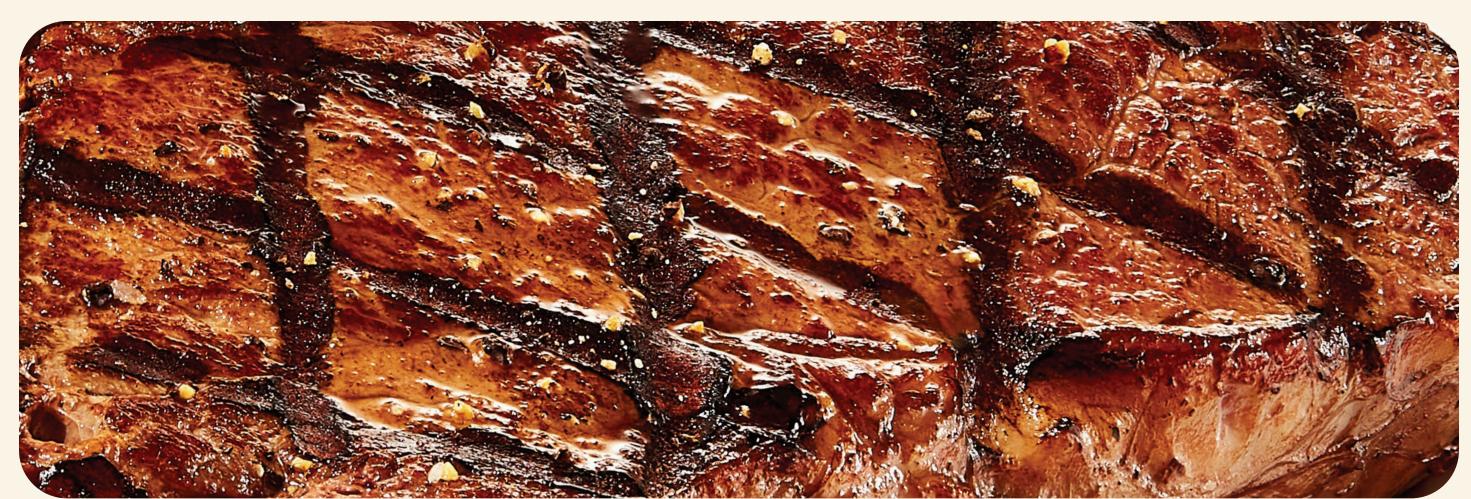

| HAND-CUT<br>STEAKS                                                               | SIDE INC | DICE OF<br>CLUDED<br>SO CALS |
|----------------------------------------------------------------------------------|----------|------------------------------|
| TRI-TIP SIRLOIN* 80Z  Our signature steak perfectly seasoned and full of flavor. | 16.99    | Cals <b>340</b>              |
| NEW YORK STRIP* 120z ★ The steak lovers cut. Lean, juicy & tender.               | 21.99    | 830                          |
| RIB EYE 140Z* ★ Well-marbled, tender, juicy & delicious.                         | 24.99    | 1100                         |
| ADD SAUTÉED MUSHROOMS                                                            | 2.79     | 180                          |
| ADD SAUTÉED ONIONS                                                               | 2.39     | 80                           |