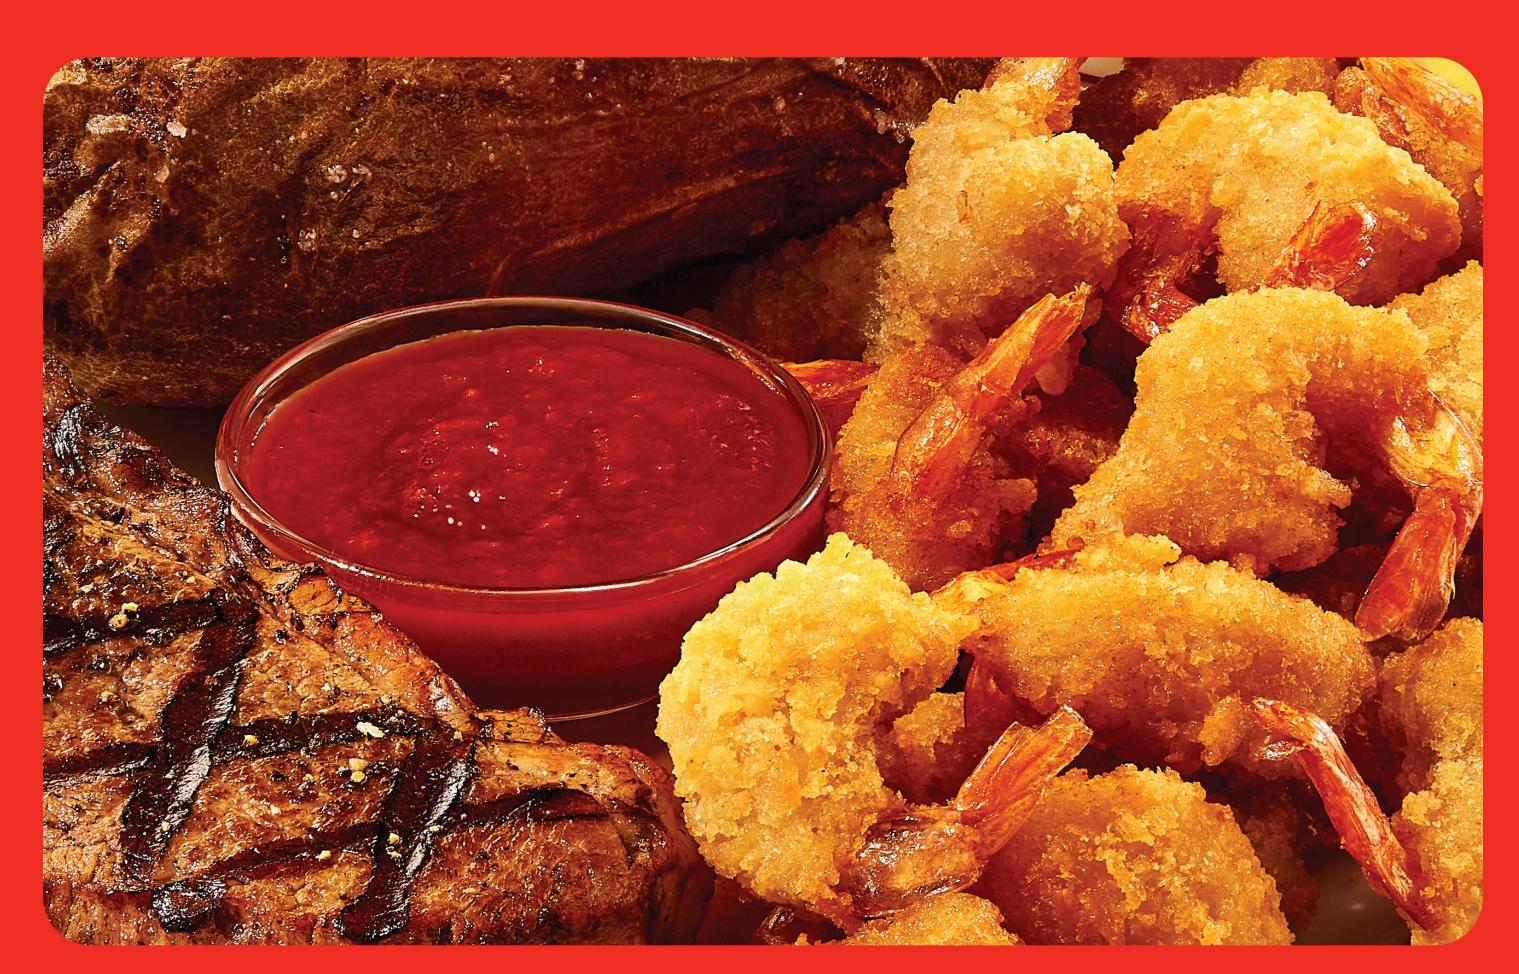

### STEAK COMBOS

SERVED WITH 6oz TRI-TIP SIRLOIN AND CHOICE OF SIDE 80-760 CALS

|                                                                                 |       | Cals       |
|---------------------------------------------------------------------------------|-------|------------|
| STEAK* & JUMBO CRISPY SHRIMP (6)                                                | 18.99 | <b>720</b> |
| STEAK* & UNLIMITED CRISPY SHRIMP ★                                              | 21.99 | 900+       |
| STEAK* & ITALIAN HERB CHICKEN                                                   | 17.49 | 490        |
| STEAK* & MALIBU CHICKEN                                                         | 16.99 | 920        |
| STEAK* & GRILLED SHRIMP SKEWERS (2) New! All-natural, wild caught jumbo shrimp. | 21.99 | 690        |
| CLASSIC STEAK* TRIO ★ Steak, jumbo crispy shrimp & Malibu Chicken®              | 21.99 | 1270       |
| STEAK* & LOBSTER ★ Wild caught, cold water lobster.                             | 28.99 | <b>720</b> |

| HAND-CUT<br>STEAKS                                                               | CHOICE OF<br>SIDE INCLUDED<br>80-760 CALS |                 |
|----------------------------------------------------------------------------------|-------------------------------------------|-----------------|
| TRI-TIP SIRLOIN* 80Z  Our signature steak perfectly seasoned and full of flavor. | 17.99                                     | Cals <b>340</b> |
| NEW YORK STRIP* 120Z ★ The steak lovers cut. Lean, juicy & tender.               | 22.99                                     | 830             |
| RIB EYE 140Z* ★ Well-marbled, tender, juicy & delicious.                         | 25.99                                     | 1100            |
| ADD SAUTÉED MUSHROOMS                                                            | 2.99                                      | 180             |
| ADD SAUTÉED ONIONS                                                               | 2.49                                      | 80              |

### SAVORY SEAFOOD

Cals 19.49 370 18.49 450

**CHOICE OF** 

80-760 CALS

SIDE INCLUDED

FRESH GRILLED SALMON 60Z \* CILANTRO LIME BARRAMUNDI **GRILLED SHRIMP SKEWERS (2)** 17.49 440 SHRIMP, SHRIMP, SHRIMP
Mini crispy, jumbo crispy and shrimp skewer on rice. Side not included. 18.49 1240