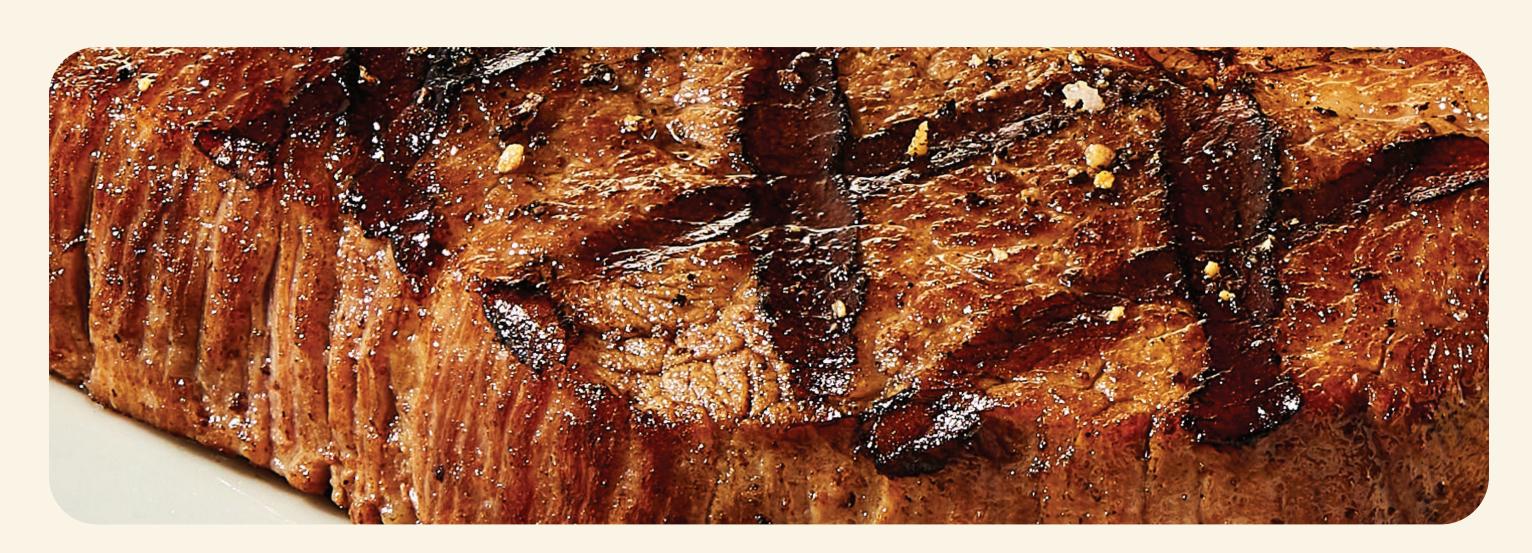

| HAND-CUT<br>STEAKS                                                               | CHOICE OF<br>SIDE INCLUDED<br>80-760 CALS |                 |
|----------------------------------------------------------------------------------|-------------------------------------------|-----------------|
| TRI-TIP SIRLOIN* 80Z  Our signature steak perfectly seasoned and full of flavor. | 17.99                                     | Cals <b>340</b> |
| NEW YORK STRIP* 120Z ★ The steak lovers cut. Lean, juicy & tender.               | 22.99                                     | 830             |
| RIB EYE 140Z* ★ Well-marbled, tender, juicy & delicious.                         | 25.99                                     | 1100            |
| ADD SAUTÉED MUSHROOMS                                                            | 2.99                                      | 180             |
| ADD SAUTÉED ONIONS                                                               | 2.49                                      | 80              |