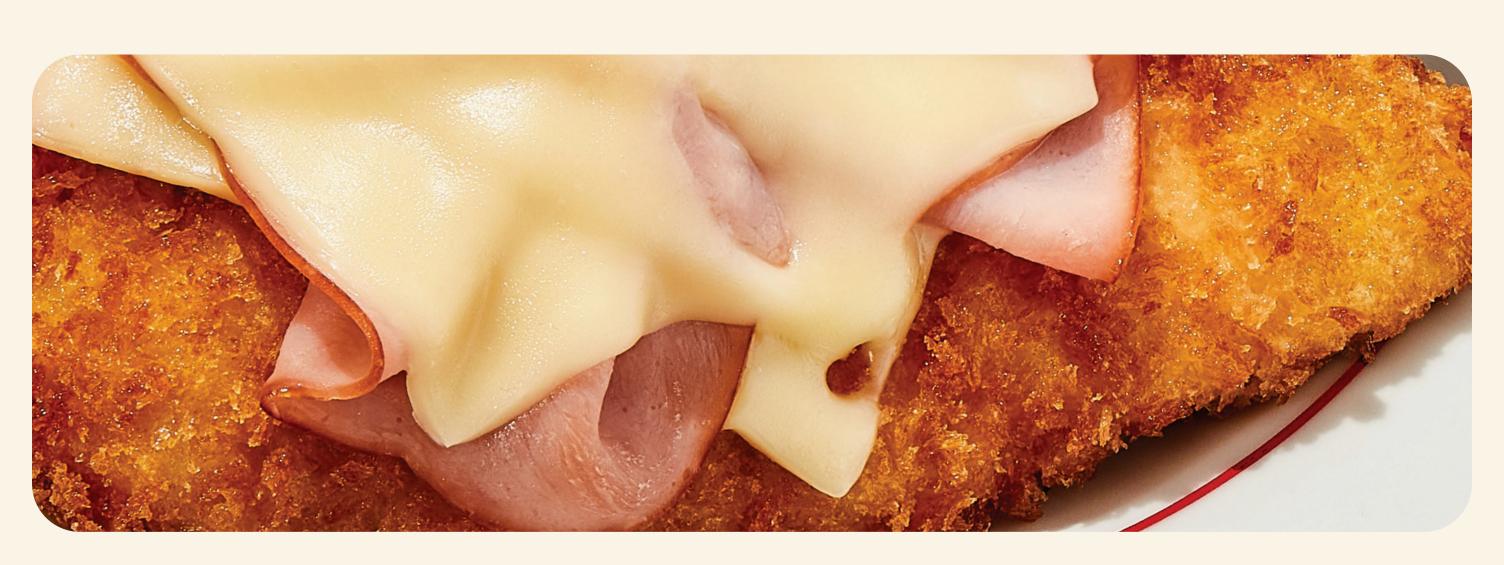

### STEAK COMBOS

SERVED WITH 6oz TRI-TIP SIRLOIN AND CHOICE OF SIDE 80-760 CALS

|                                                                                 |       | Cals       |
|---------------------------------------------------------------------------------|-------|------------|
| STEAK* & JUMBO CRISPY SHRIMP (6)                                                | 18.99 | <b>720</b> |
| STEAK* & UNLIMITED CRISPY SHRIMP ★                                              | 21.99 | 900+       |
| STEAK* & ITALIAN HERB CHICKEN                                                   | 17.49 | 490        |
| STEAK* & MALIBU CHICKEN                                                         | 16.99 | 920        |
| STEAK* & GRILLED SHRIMP SKEWERS (2) New! All-natural, wild caught jumbo shrimp. | 21.99 | 690        |
| CLASSIC STEAK* TRIO ★ Steak, jumbo crispy shrimp & Malibu Chicken®              | 21.99 | 1270       |
| STEAK* & LOBSTER ★ Wild caught, cold water lobster.                             | 28.99 | <b>720</b> |

## SMALLER PLATES

INCLUDES CREATE
YOUR OWN SIDE SALAD\*
AND CHOICE OF SIDE
80-760 CALS

TRI-TIP SIRLOIN\* 60Z ★
MALIBU CHICKEN®
ITALIAN HERB CHICKEN
JUMBO CRISPY SHRIMP (6)

 16.79
 260

 12.99
 680

 13.79
 230